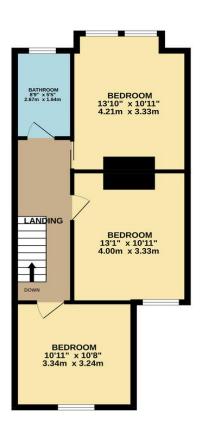

The first floor comprises of three double bedrooms, all generous in size, and a bathroom consisting of a bath, overhead shower, wash hand basin and toilet.

The rear garden consists of a concrete patio area and pathway, section of grass to one side and concrete slabs to the other, as well as a further patio area at the far end. The garden also contains a selection of trees and shrubs.

Council tax band- C.

GROUND FLOOR 576 sq.ft. (53.5 sq.m.) approx.

1ST FLOOR 515 sq.ft. (47.8 sq.m.) approx.