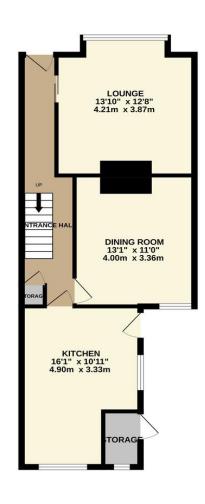

The entrance hall leads the way to two spacious reception rooms, creating a separate living and dining room. The kitchen is located to the rear of the property and there is a door positioned to the side, leading out to the rear garden.

Council tax band- C.

GROUND FLOOR 576 sq.ft. (53.5 sq.m.) approx.

1ST FLOOR 515 sq.ft. (47.8 sq.m.) approx.