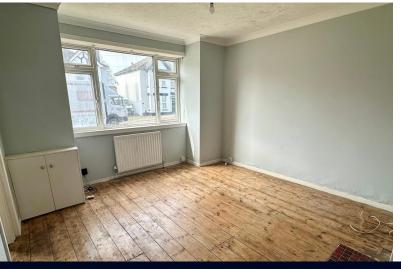

The first floor comprises of three double bedrooms, all generous in size, and a bathroom consisting of a bath, overhead shower, wash hand basin and toilet.

The rear garden consists of a concrete patio area and pathway, section of grass to one side and concrete slabs to the other, as well as a further patio area at the far end. The garden also contains a selection of trees and shrubs.