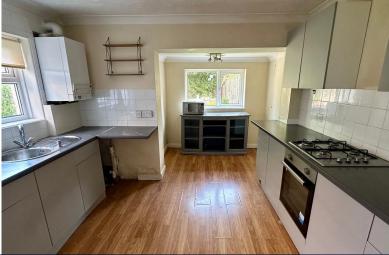

The entrance hall leads the way to two spacious reception rooms, creating a separate living and dining room. The kitchen is located to the rear of the property and there is a door positioned to the side, leading out to the rear garden.