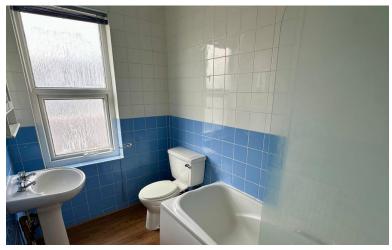

The first floor comprises of three double bedrooms, all generous in size, and a bathroom consisting of a bath, overhead shower, wash hand basin and toilet.

The rear garden consists of a concrete patio area and pathway, section of grass to one side and concrete slabs to the other, as well as a further patio area at the far end. The garden also contains a selection of trees and shrubs.