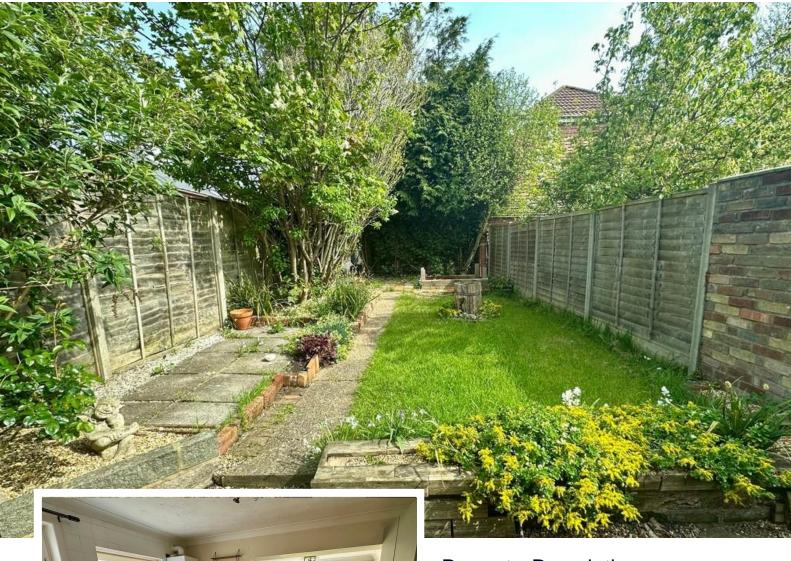

The first floor comprises of three double bedrooms, all generous in size, and a bathroom consisting of a bath, overhead shower, wash hand basin and toilet.

The rear garden consists of a concrete patio area and pathway, section of grass to one side and concrete slabs to the other, as well as a further patio area at the far end. The garden also contains a selection of trees and shrubs.