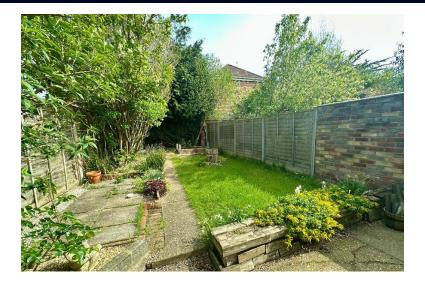

The first floor comprises of three double bedrooms, all generous in size, and a bathroom consisting of a bath, overhead shower, wash hand basin and toilet.

The rear garden consists of a concrete patio area and pathway, section of grass to one side and concrete slabs to the other, as well as a further patio area at the far end. The garden also contains a selection of trees and shrubs.