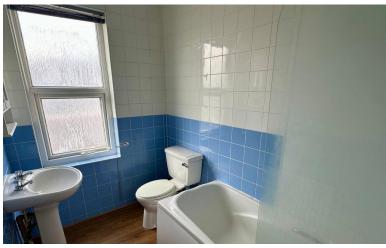

The first floor comprises of three double bedrooms, all generous in size, and a bathroom consisting of a bath, overhead shower, wash hand basin and toilet.

The rear garden consists of a concrete patio area and pathway, section of grass to one side and concrete slabs to the other, as well as a further patio area at the far end. The garden also contains a selection of trees and shrubs.