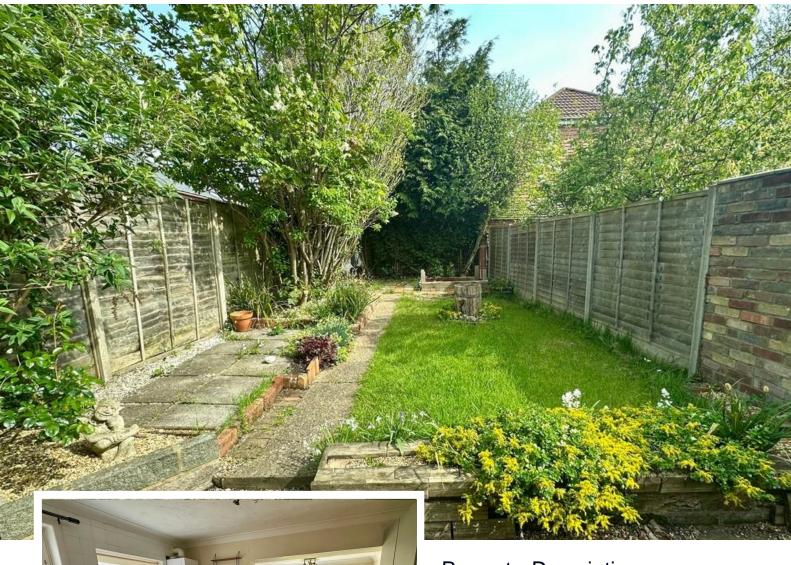

The first floor comprises of three double bedrooms, all generous in size, and a bathroom consisting of a bath, overhead shower, wash hand basin and toilet.

The rear garden consists of a concrete patio area and pathway, section of grass to one side and concrete slabs to the other, as well as a further patio area at the far end. The garden also contains a selection of trees and shrubs.