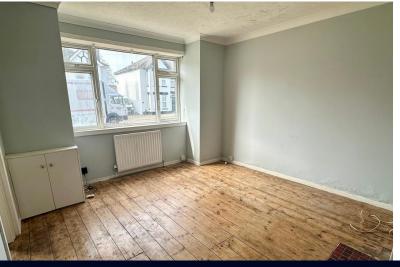

The first floor comprises of three double bedrooms, all generous in size, and a bathroom consisting of a bath, overhead shower, wash hand basin and toilet.

The rear garden consists of a concrete patio area and pathway, section of grass to one side and concrete slabs to the other, as well as a further patio area at the far end. The garden also contains a selection of trees and shrubs.