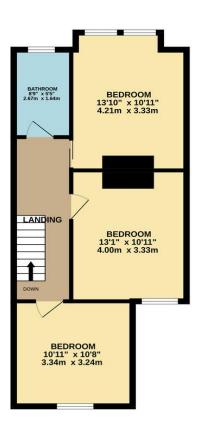

The first floor comprises of three double bedrooms, all generous in size, and a bathroom consisting of a bath, overhead shower, wash hand basin and toilet.

The rear garden consists of a concrete patio area and pathway, section of grass to one side and concrete slabs to the other, as well as a further patio area at the far end. The garden also contains a selection of trees and shrubs.