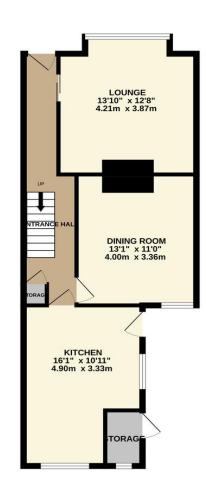

The entrance hall leads the way to two spacious reception rooms, creating a separate living and dining room. The kitchen is located to the rear of the property and there is a door positioned to the side, leading out to the rear garden.

Council tax band- C.

GROUND FLOOR 576 sq.ft. (53.5 sq.m.) approx.