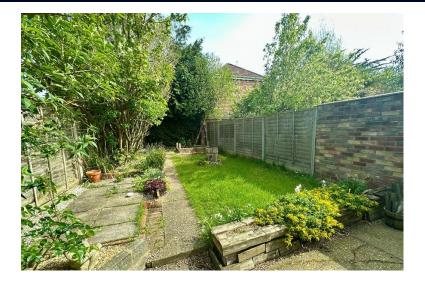

The first floor comprises of three double bedrooms, all generous in size, and a bathroom consisting of a bath, overhead shower, wash hand basin and toilet.

The rear garden consists of a concrete patio area and pathway, section of grass to one side and concrete slabs to the other, as well as a further patio area at the far end. The garden also contains a selection of trees and shrubs.