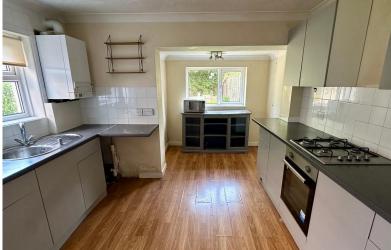

The entrance hall leads the way to two spacious reception rooms, creating a separate living and dining room. The kitchen is located to the rear of the property and there is a door positioned to the side, leading out to the rear garden.