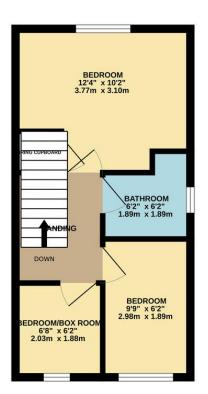

The entrance porch guides you into the spacious living room, leading on from this is the fitted kitchen and access to rear garden.

The first floor comprises of three bedrooms and a bathroom.

Council tax band- C

TOTAL FLOOR AREA: 610 sq.ft. (56.6 sq.m.) approx

Whilst every attempt has been made to ensure the accuracy of the floorpian contained here, measurements of doors, windows, rooms and any other tiers are approximate and no responsibility is taken for any error, prospective purchaser. The services, systems and applicances shown have not been tested and no guarantee as to their operability or efficiency can be given.