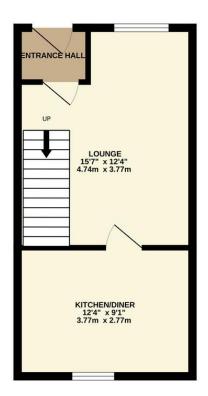

The entrance porch guides you into the spacious living room, leading on from this is the fitted kitchen and access to rear garden.

The first floor comprises of three bedrooms and a bathroom.

Council tax band- C

TOTAL FLOOR AREA: 610 sq.ft. (56.6 sq.m.) approx

Whilst every attempt has been made to ensure the accuracy of the floorpian contained here, measurements of doors, windows, rooms and any other tiers are approximate and no responsibility is taken for any error, prospective purchaser. The services, systems and applicances shown have not been tested and no guarantee as to their operability or efficiency can be given.