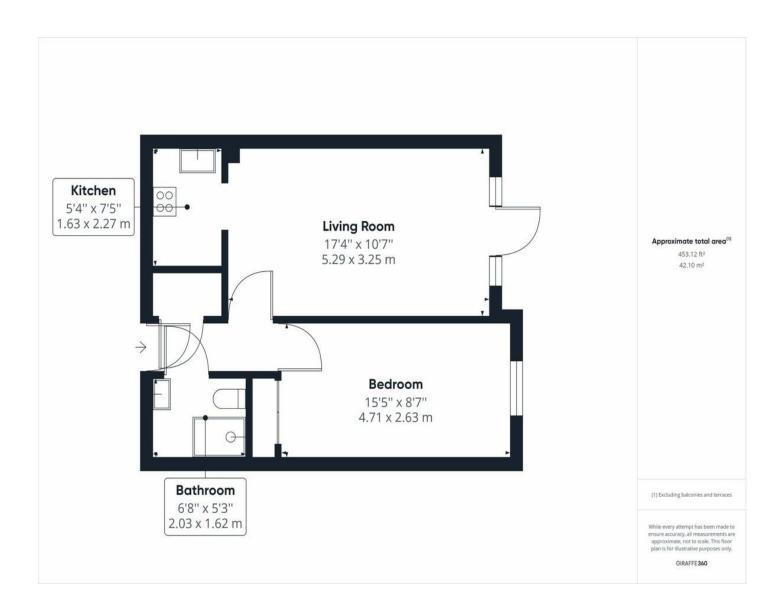

The apartment benefits from a lounge/diner with direct access to a private patio, kitchen, double bedroom with fitted wardrobe, modern shower room and storage cupboard.