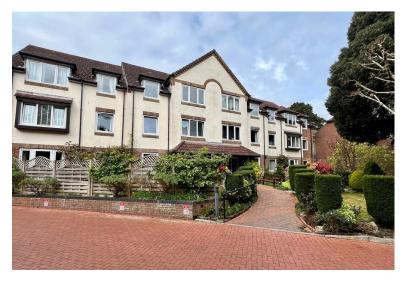

## Property Description

A fantastic opportunity to acquire a ground floor leasehold apartment with a private patio, landscaped communal gardens benefiting from a selection of mature shrub borders and trees along with communal seating areas. Park View Court was constructed by McCarthy & Stone Developments Ltd in 1988 and comprises of 61 units on 4 floors all served by a lift. There is a house manager during the hours of 9.00am - 5.00pm and in case of an 'out of hours' emergency all flats have an Appello call system. laundry room that comprises of 4 washing machines and 3 tumble driers. Park View Court has a super communal lounge with ample seating, television and views over Queens Park. There is also a guest room with en-suite, subject to availability. There is a covered charging area for scooters and residents car parking is subject to availability. It is a condition of purchase that residents must be over the age of 60 years or in the event of a couple, one must be over the age of 60 years and the other over 55 years.