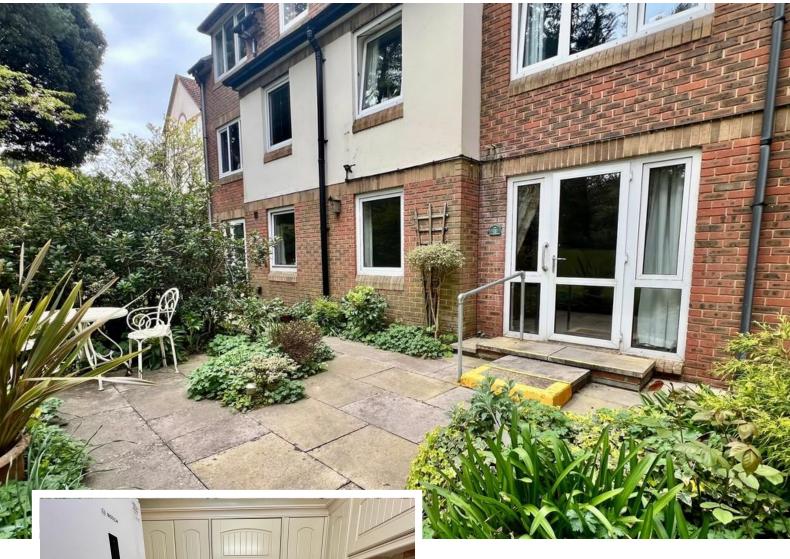

The apartment benefits from a lounge/diner with direct access to a private patio, kitchen, double bedroom with fitted wardrobe, modern shower room and storage cupboard.