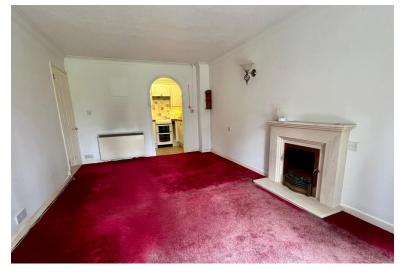

The apartment benefits from a lounge/diner with direct access to a private patio, kitchen, double bedroom with fitted wardrobe, modern shower room and storage cupboard.