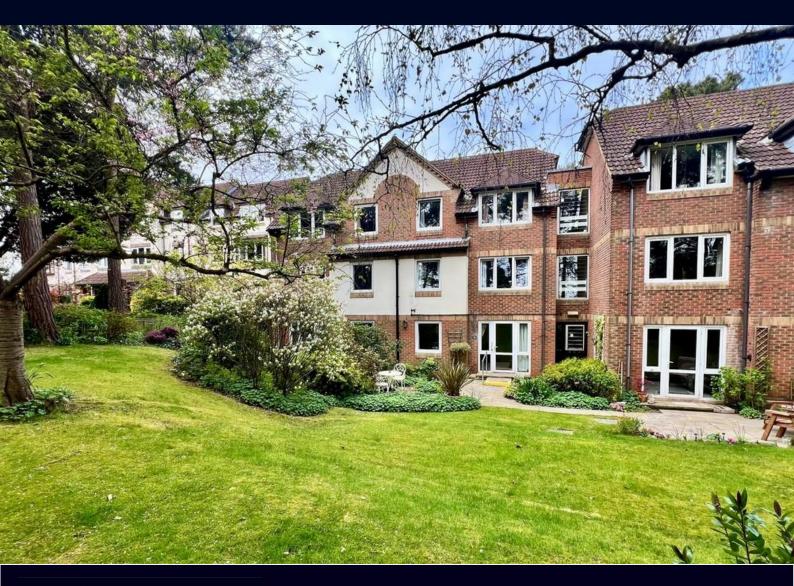

## **Queens Park West Drive, Bournemouth**

- Ground floor retirement flat
- Access from the lounge to private patio
- Great location
- Access to restaurant

£99,950 EPC Rating 'TBC'

Flat 12 Parkview Court, 18 Queens Park West Drive, Bournemouth, BH8 9DA

## Property Description

A fantastic opportunity to acquire a ground floor leasehold apartment with a private patio, landscaped communal gardens benefiting from a selection of mature shrub borders and trees along with communal seating areas. Park View Court was constructed by McCarthy & Stone Developments Ltd in 1988 and comprises of 61 units on 4 floors all served by a lift. There is a house manager during the hours of 9.00am - 5.00pm and in case of an 'out of hours' emergency all flats have an Appello call system. laundry room that comprises of 4 washing machines and 3 tumble driers. Park View Court has a super communal lounge with ample seating, television and views over Queens Park. There is also a guest room with en-suite, subject to availability. There is a covered charging area for scooters and residents car parking is subject to availability. It is a condition of purchase that residents must be over the age of 60 years or in the event of a couple, one must be over the age of 60 years and the other over 55 years.