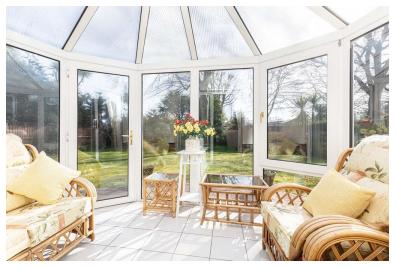

## Property Description

Beautifully presented three double bedroom detached bungalow situated in a quiet cul-de-sac in the sought after location of West Christchurch.

The front door is located to the side of the bungalow, leading into the hallway. The master bedroom has a range of fitted wardrobes and drawers and benefits from an ensuite bathroom. The third bedroom also benefits from fitted wardrobes. The lounge is a generous size and has a feature fireplace, an opening leads into the dining room with ample space for a substantial sized table and chairs, sliding patio doors lead to the conservatory. The spacious kitchen is well equipped with ample storage, integrated double oven, induction hob with cooker hood over, fridge/freezer and dishwasher. This room has front and rear aspect windows and a door leading to the side. The family bathroom completes the accommodation.