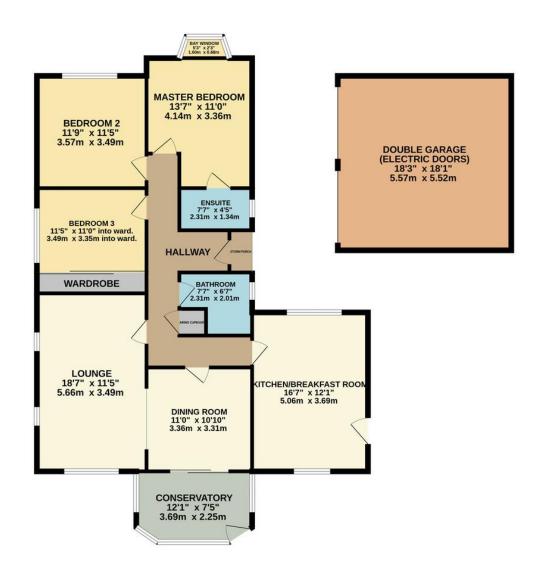

### GROUND FLOOR 1574 sq.ft. (146.2 sq.m.) approx.

### TOTAL FLOOR AREA: 1574 sq.ft. (146.2 sq.m.) approx.

White every attempt has been made to ensure the accuracy of the floorplan contained been, measurement of stors, without nome is supplied to the contained to th