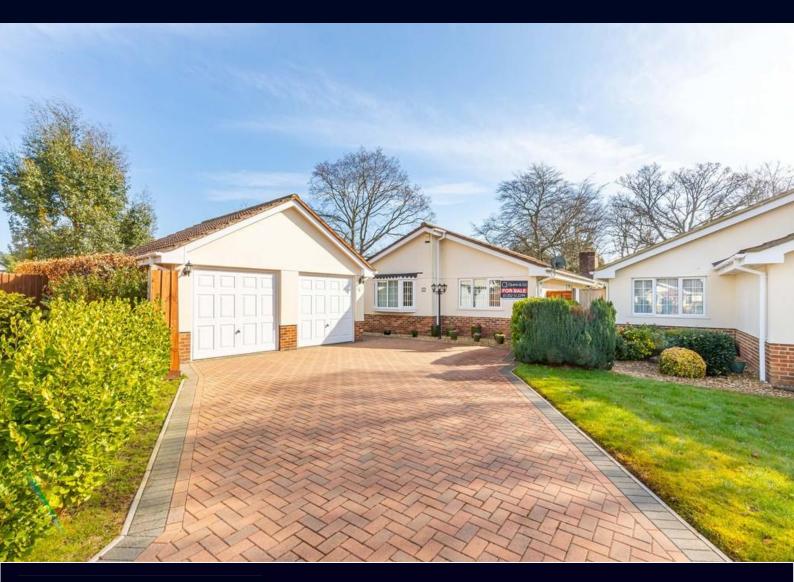

## Property Description

Beautifully presented three double bedroom detached bungalow situated in a quiet cul-de-sac in the sought after location of West Christchurch.

The front door is located to the side of the bungalow, leading into the hallway. The master bedroom has a range of fitted wardrobes and drawers and benefits from an ensuite bathroom. The third bedroom also benefits from fitted wardrobes. The lounge is a generous size and has a feature fireplace, an opening leads into the dining room with ample space for a substantial sized table and chairs, sliding patio doors lead to the conservatory. The spacious kitchen is well equipped with ample storage, integrated double oven, induction hob with cooker hood over, fridge/freezer and dishwasher. This room has front and rear aspect windows and a door leading to the side. The family bathroom completes the accommodation.

Upon entry to the property, you are greeted by a block paved driveway providing off road parking for approximately three cars leading to the double garage, equipped with power and light and electric up and over doors. The side garden is laid to shingle for ease of maintenance and has additional space behind the garage for a shed/outbuilding. The rear garden faces south east and is beautifully presented with a well maintained lawn area and plenty of mature shrubs offering excellent privacy.