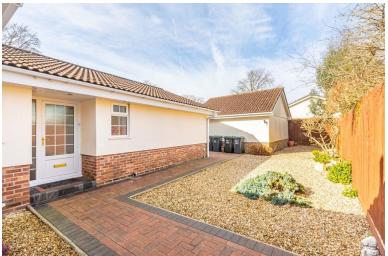

Upon entry to the property, you are greeted by a block paved driveway providing off road parking for approximately three cars leading to the double garage, equipped with power and light and electric up and over doors. The side garden is laid to shingle for ease of maintenance and has additional space behind the garage for a shed/outbuilding. The rear garden faces south east and is beautifully presented with a well maintained lawn area and plenty of mature shrubs offering excellent privacy.