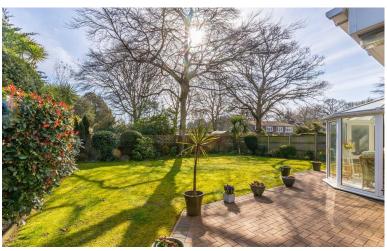

Upon entry to the property, you are greeted by a block paved driveway providing off road parking for approximately three cars leading to the double garage, equipped with power and light and electric up and over doors. The side garden is laid to shingle for ease of maintenance and has additional space behind the garage for a shed/outbuilding. The rear garden faces south east and is beautifully presented with a well maintained lawn area and plenty of mature shrubs offering excellent privacy.