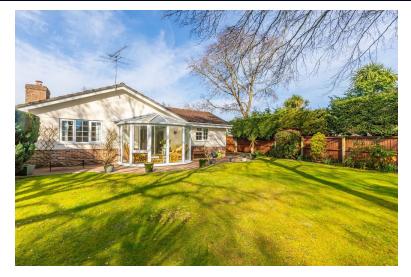

## Property Description

Beautifully presented three double bedroom detached bungalow situated in a quiet cul-de-sac in the sought after location of West Christchurch.

The front door is located to the side of the bungalow, leading into the hallway. The master bedroom has a range of fitted wardrobes and drawers and benefits from an ensuite bathroom. The third bedroom also benefits from fitted wardrobes. The lounge is a generous size and has a feature fireplace, an opening leads into the dining room with ample space for a substantial sized table and chairs, sliding patio doors lead to the conservatory. The spacious kitchen is well equipped with ample storage, integrated double oven, induction hob with cooker hood over, fridge/freezer and dishwasher. This room has front and rear aspect windows and a door leading to the side. The family bathroom completes the accommodation.

Upon entry to the property, you are greeted by a block paved driveway providing off road parking for approximately three cars leading to the double garage, equipped with power and light and electric up and over doors. The side garden is laid to shingle for ease of maintenance and has additional space behind the garage for a shed/outbuilding. The rear garden faces south east and is beautifully presented with a well maintained lawn area and plenty of mature shrubs offering excellent privacy.