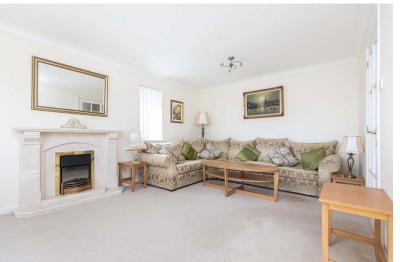

## Property Description

Beautifully presented three double bedroom detached bungalow situated in a quiet cul-de-sac in the sought after location of West Christchurch.

The front door is located to the side of the bungalow, leading into the hallway. The master bedroom has a range of fitted wardrobes and drawers and benefits from an ensuite bathroom. The third bedroom also benefits from fitted wardrobes. The lounge is a generous size and has a feature fireplace, an opening leads into the dining room with ample space for a substantial sized table and chairs, sliding patio doors lead to the conservatory. The spacious kitchen is well equipped with ample storage, integrated double oven, induction hob with cooker hood over, fridge/freezer and dishwasher. This room has front and rear aspect windows and a door leading to the side. The family bathroom completes the accommodation.