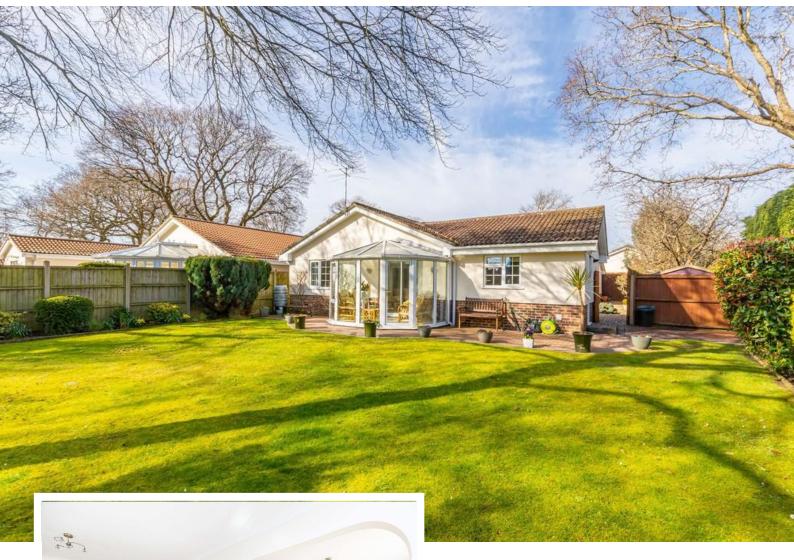

Upon entry to the property, you are greeted by a block paved driveway providing off road parking for approximately three cars leading to the double garage, equipped with power and light and electric up and over doors. The side garden is laid to shingle for ease of maintenance and has additional space behind the garage for a shed/outbuilding. The rear garden faces south east and is beautifully presented with a well maintained lawn area and plenty of mature shrubs offering excellent privacy.