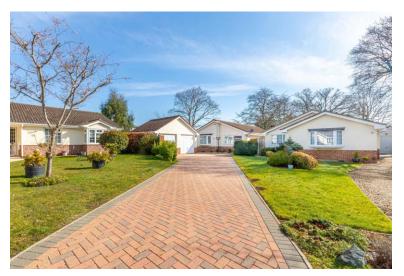

Upon entry to the property, you are greeted by a block paved driveway providing off road parking for approximately three cars leading to the double garage, equipped with power and light and electric up and over doors. The side garden is laid to shingle for ease of maintenance and has additional space behind the garage for a shed/outbuilding. The rear garden faces south east and is beautifully presented with a well maintained lawn area and plenty of mature shrubs offering excellent privacy.