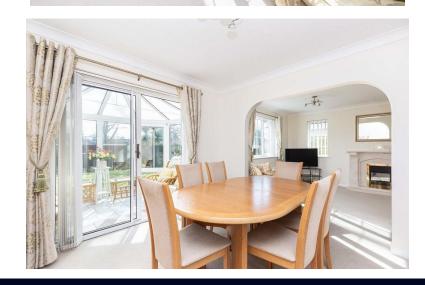

## Property Description

Beautifully presented three double bedroom detached bungalow situated in a quiet cul-de-sac in the sought after location of West Christchurch.

The front door is located to the side of the bungalow, leading into the hallway. The master bedroom has a range of fitted wardrobes and drawers and benefits from an ensuite bathroom. The third bedroom also benefits from fitted wardrobes. The lounge is a generous size and has a feature fireplace, an opening leads into the dining room with ample space for a substantial sized table and chairs, sliding patio doors lead to the conservatory. The spacious kitchen is well equipped with ample storage, integrated double oven, induction hob with cooker hood over, fridge/freezer and dishwasher. This room has front and rear aspect windows and a door leading to the side. The family bathroom completes the accommodation.