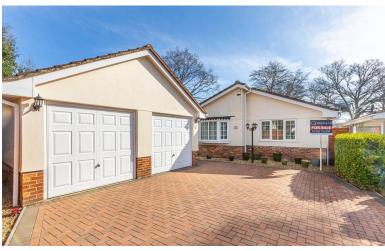

## Property Description

Beautifully presented three double bedroom detached bungalow situated in a quiet cul-de-sac in the sought after location of West Christchurch.

The front door is located to the side of the bungalow, leading into the hallway. The master bedroom has a range of fitted wardrobes and drawers and benefits from an ensuite bathroom. The third bedroom also benefits from fitted wardrobes. The lounge is a generous size and has a feature fireplace, an opening leads into the dining room with ample space for a substantial sized table and chairs, sliding patio doors lead to the conservatory. The spacious kitchen is well equipped with ample storage, integrated double oven, induction hob with cooker hood over, fridge/freezer and dishwasher. This room has front and rear aspect windows and a door leading to the side. The family bathroom completes the accommodation.

Upon entry to the property, you are greeted by a block paved driveway providing off road parking for approximately three cars leading to the double garage, equipped with power and light and electric up and over doors. The side garden is laid to shingle for ease of maintenance and has additional space behind the garage for a shed/outbuilding. The rear garden faces south east and is beautifully presented with a well maintained lawn area and plenty of mature shrubs offering excellent privacy.