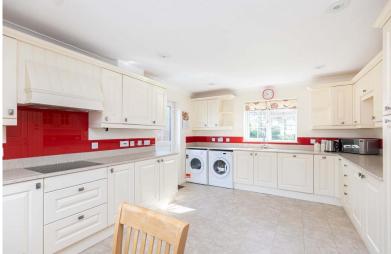

## Property Description

Beautifully presented three double bedroom detached bungalow situated in a quiet cul-de-sac in the sought after location of West Christchurch.

The front door is located to the side of the bungalow, leading into the hallway. The master bedroom has a range of fitted wardrobes and drawers and benefits from an ensuite bathroom. The third bedroom also benefits from fitted wardrobes. The lounge is a generous size and has a feature fireplace, an opening leads into the dining room with ample space for a substantial sized table and chairs, sliding patio doors lead to the conservatory. The spacious kitchen is well equipped with ample storage, integrated double oven, induction hob with cooker hood over, fridge/freezer and dishwasher. This room has front and rear aspect windows and a door leading to the side. The family bathroom completes the accommodation.