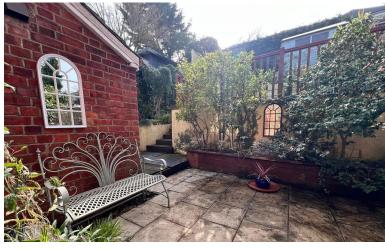

Upstairs, you will find three double bedrooms and a family bathroom with a bath and shower over, wash hand basin, and WC.

Outside, the southerly facing rear garden benefits from a secluded patio with steps leading up to a decking area with sufficient space for a table and chairs and sunbeds. The top tier houses two garden sheds.