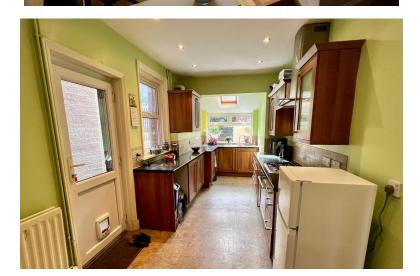

As you enter the property, you are greeted by a welcoming hallway leading to a bright and airy lounge/diner with a feature bay window and hardwood flooring. The dining area is ideal for family gatherings and has a convenient door leading to the southerly facing patio. The kitchen overlooks the rear garden and is complete with a range of wall and floor units, integrated electric oven and hob and space for white goods. A downstairs cloakroom completes the ground floor accommodation.

Approximate measurements below.

LOUNGE/DINER 28' 5" into bay x 12' 1" (8.68m into bay x 3.7m) Width measurement narrows to 3.36m into dining area.

KITCHEN 19' 5" x 7' 10" maximum (5.93m x 2.41m maximum) Width measurement narrows to 1.80m. FIRST FLOOR ACCOMMODATION