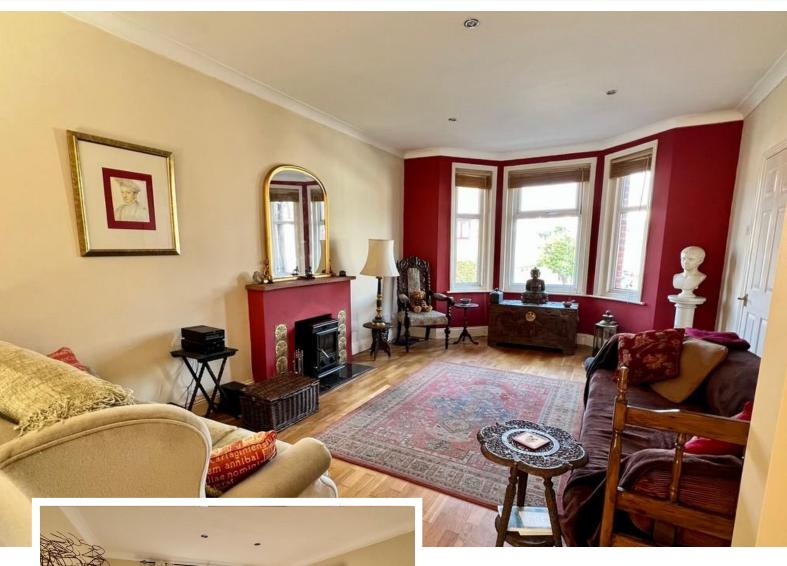

As you enter the property, you are greeted by a welcoming hallway leading to a bright and airy lounge/diner with a feature bay window and hardwood flooring. The dining area is ideal for family gatherings and has a convenient door leading to the southerly facing patio. The kitchen overlooks the rear garden and is complete with a range of wall and floor units, integrated electric oven and hob and space for white goods. A downstairs cloakroom completes the ground floor accommodation.