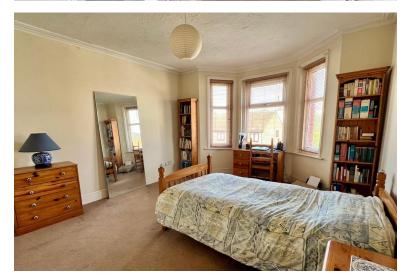

Upstairs, you will find three double bedrooms and a family bathroom with a bath and shower over, wash hand basin, and WC.

Outside, the southerly facing rear garden benefits from a secluded patio with steps leading up to a decking area with sufficient space for a table and chairs and sunbeds. The top tier houses two garden sheds.

BEDROOM ONE 14' 5" into bay x 12' 0" (4.40m into bay x 3.66m)

BEDROOM TWO 13' 7" x 11' 0" (4.15 m x 3.36 m) Fitted wardrobes.

BEDROOM THREE 10' 5" x 7' 10" (3.19m x 2.40m).

Council tax - band C.

EPC rating - D.