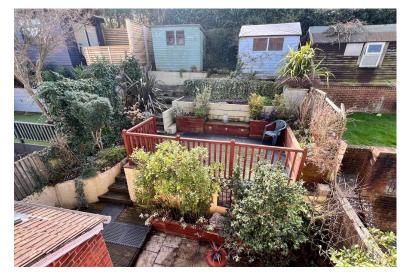

Upstairs, you will find three double bedrooms and a family bathroom with a bath and shower over, wash hand basin, and WC.

Outside, the southerly facing rear garden benefits from a secluded patio with steps leading up to a decking area with sufficient space for a table and chairs and sunbeds. The top tier houses two garden sheds.