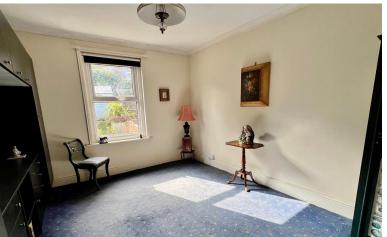

Upstairs, you will find three double bedrooms and a family bathroom with a bath and shower over, wash hand basin, and WC.

Outside, the southerly facing rear garden benefits from a secluded patio with steps leading up to a decking area with sufficient space for a table and chairs and sunbeds. The top tier houses two garden sheds.

BEDROOM ONE 14' 5" into bay x 12' 0" (4.40m into bay x 3.66m)

BEDROOM TWO 13' 7" x 11' 0" (4.15 m x 3.36 m) Fitted wardrobes.

BEDROOM THREE 10' 5" x 7' 10" (3.19m x 2.40m).

Council tax - band C.

EPC rating - D.