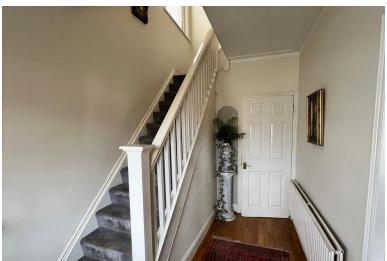

As you enter the property, you are greeted by a welcoming hallway leading to a bright and airy lounge/diner with a feature bay window and hardwood flooring. The dining area is ideal for family gatherings and has a convenient door leading to the southerly facing patio. The kitchen overlooks the rear garden and is complete with a range of wall and floor units, integrated electric oven and hob and space for white goods. A downstairs cloakroom completes the ground floor accommodation.