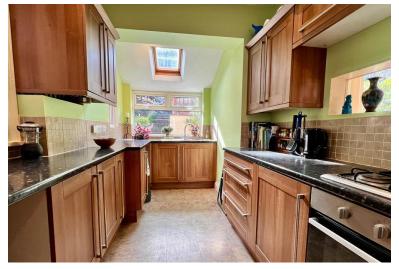

As you enter the property, you are greeted by a welcoming hallway leading to a bright and airy lounge/diner with a feature bay window and hardwood flooring. The dining area is ideal for family gatherings and has a convenient door leading to the southerly facing patio. The kitchen overlooks the rear garden and is complete with a range of wall and floor units, integrated electric oven and hob and space for white goods. A downstairs cloakroom completes the ground floor accommodation.

Approximate measurements below.

LOUNGE/DINER 28' 5" into bay x 12' 1" (8.68m into bay x 3.7m) Width measurement narrows to 3.36m into dining area.

KITCHEN 19' 5" x 7' 10" maximum (5.93m x 2.41m maximum) Width measurement narrows to 1.80m. FIRST FLOOR ACCOMMODATION