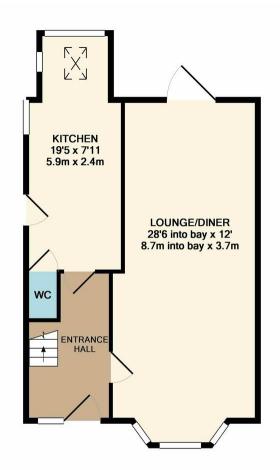

As you enter the property, you are greeted by a welcoming hallway leading to a bright and airy lounge/diner with a feature bay window and hardwood flooring. The dining area is ideal for family gatherings and has a convenient door leading to the southerly facing patio. The kitchen overlooks the rear garden and is complete with a range of wall and floor units, integrated electric oven and hob and space for white goods. A downstairs cloakroom completes the ground floor accommodation.

Approximate measurements below.

LOUNGE/DINER 28' 5" into bay x 12' 1" (8.68m into bay x 3.7m) Width measurement narrows to 3.36m into dining area.

KITCHEN 19' 5" x 7' 10" maximum (5.93m x 2.41m maximum) Width measurement narrows to 1.80m. FIRST FLOOR ACCOMMODATION

GROUND FLOOR APPROX. FLOOR AREA 540 SQ.FT. (50.2 SQ.M.)