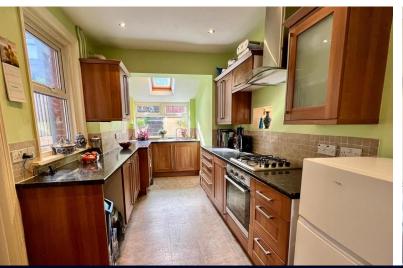

As you enter the property, you are greeted by a welcoming hallway leading to a bright and airy lounge/diner with a feature bay window and hardwood flooring. The dining area is ideal for family gatherings and has a convenient door leading to the southerly facing patio. The kitchen overlooks the rear garden and is complete with a range of wall and floor units, integrated electric oven and hob and space for white goods. A downstairs cloakroom completes the ground floor accommodation.