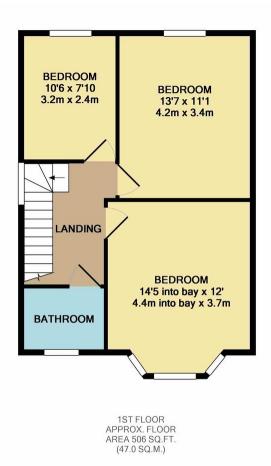

Upstairs, you will find three double bedrooms and a family bathroom with a bath and shower over, wash hand basin, and WC.

Outside, the southerly facing rear garden benefits from a secluded patio with steps leading up to a decking area with sufficient space for a table and chairs and sunbeds. The top tier houses two garden sheds.

BEDROOM ONE 14' 5" into bay x 12' 0" (4.40m into bay x 3.66m)

BEDROOM TWO 13' 7" x 11' 0" (4.15 m x 3.36 m) Fitted wardrobes.

BEDROOM THREE 10' 5" x 7' 10" (3.19m x 2.40m).

Council tax - band C.

EPC rating - D.