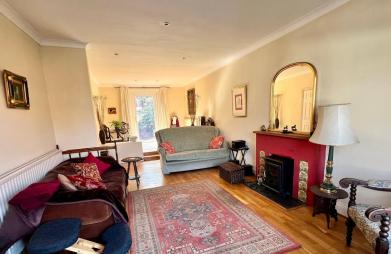

As you enter the property, you are greeted by a welcoming hallway leading to a bright and airy lounge/diner with a feature bay window and hardwood flooring. The dining area is ideal for family gatherings and has a convenient door leading to the southerly facing patio. The kitchen overlooks the rear garden and is complete with a range of wall and floor units, integrated electric oven and hob and space for white goods. A downstairs cloakroom completes the ground floor accommodation.