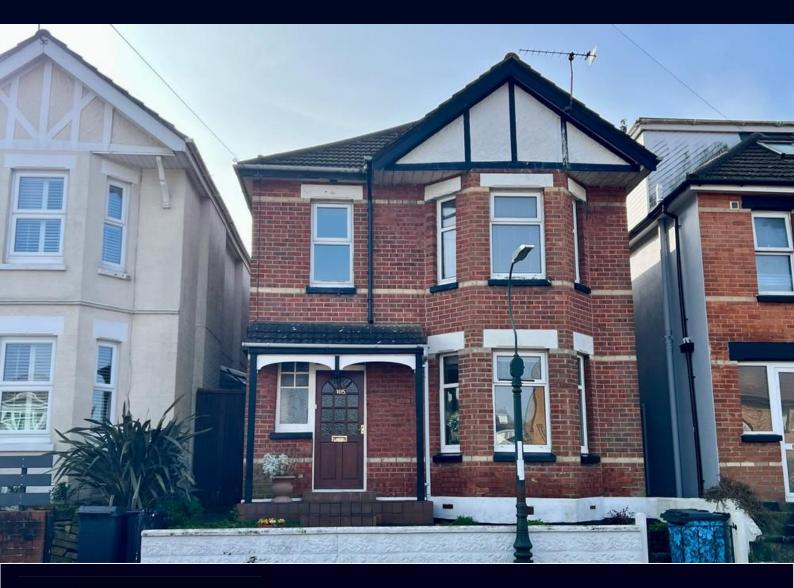

## Green Road, Bournemouth

- Three double bedroom detached house
- Southerly facing rear garden
- 28ft Lounge/diner
- 19ft Kitchen

£375,000

EPC Rating 'D'

## Property Description

This property is in a catchment area for Bournemouth Grammar Schools as well as fantastic primary schools nearby, making it an ideal location for families with children. The area benefits from superb transport links offering easy access to Bournemouth Town Centre and its award-winning beaches plus very regular buses to Castlepoint Shopping Centre and quick access to the A338.

As you enter the property, you are greeted by a welcoming hallway leading to a bright and airy lounge/diner with a feature bay window and hardwood flooring. The dining area is ideal for family gatherings and has a convenient door leading to the southerly facing patio. The kitchen overlooks the rear garden and is complete with a range of wall and floor units, integrated electric oven and hob and space for white goods. A downstairs cloakroom completes the ground floor accommodation.