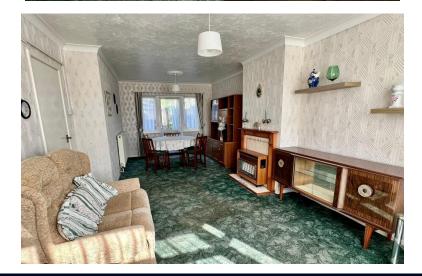

The property has clearly been well looked after over the years, but now offers scope to modernise to suit the new owners.

Leading off the entrance hall is a cloakroom with a white WC.

A through lounge/diner is a really good size, with a view at the front toward the central green space.