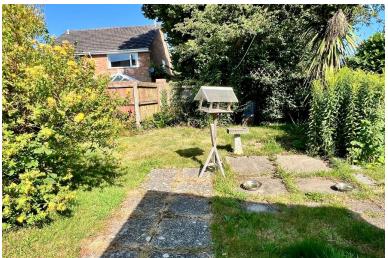

Windows and doors are UPVC double glazed and central heating is provided by a gas fired boiler

The rear garden is a great feature, with paved patio areas, lawn and flower and shrub borders, and has a timber summerhouse.