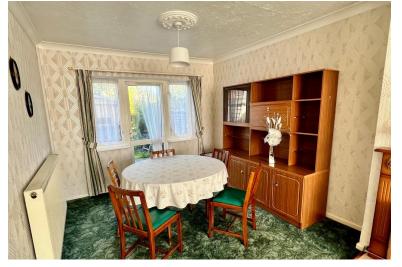

The property has clearly been well looked after over the years, but now offers scope to modernise to suit the new owners.

Leading off the entrance hall is a cloakroom with a white WC.

A through lounge/diner is a really good size, with a view at the front toward the central green space.