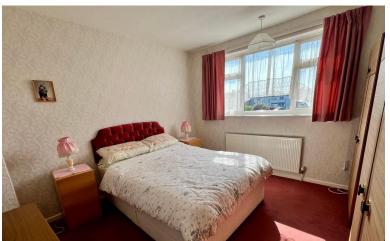

The kitchen is fitted with white fronted units, and has space for slide-in cooker, upright fridge/freezer and washing machine.

Upstairs there are two double bedrooms and a single bedroom.

The former bathroom has been converted into a wet room.