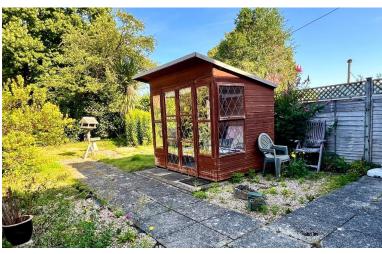

Windows and doors are UPVC double glazed and central heating is provided by a gas fired boiler

The rear garden is a great feature, with paved patio areas, lawn and flower and shrub borders, and has a timber summerhouse.