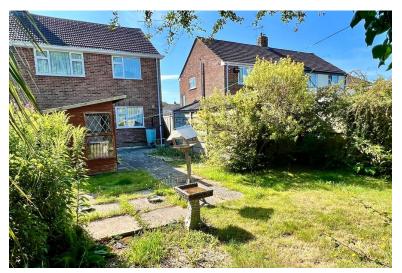

Windows and doors are UPVC double glazed and central heating is provided by a gas fired boiler

The rear garden is a great feature, with paved patio areas, lawn and flower and shrub borders, and has a timber summerhouse.