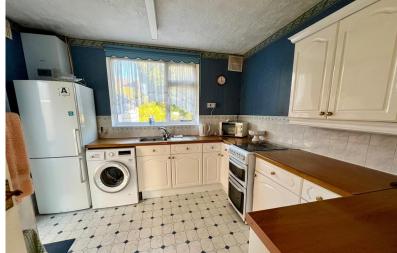

The kitchen is fitted with white fronted units, and has space for slide-in cooker, upright fridge/freezer and washing machine.

Upstairs there are two double bedrooms and a single bedroom.

The former bathroom has been converted into a wet room.