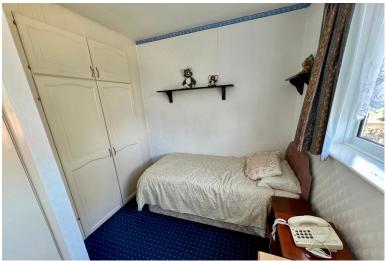

The kitchen is fitted with white fronted units, and has space for slide-in cooker, upright fridge/freezer and washing machine.

Upstairs there are two double bedrooms and a single bedroom.

The former bathroom has been converted into a wet room.