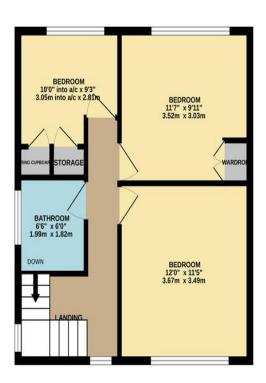

The kitchen is fitted with white fronted units, and has space for slide-in cooker, upright fridge/freezer and washing machine.

Upstairs there are two double bedrooms and a single bedroom.

The former bathroom has been converted into a wet room.

Council Tax Band C NO FORWARD CHAIN

GROUND FLOOR 1ST FLOOR

Whilst every attempt has been made to ensure the accuracy of the floorplan contained here, measurements of doors, windows, rooms and any other items are approximate and no responsibility is taken for any error, ornisisten or mis-statement. This plan is for illustrative purposes only and should be used as such by any prospective purchaser. The services, systems and appliances shown have not been tested and no guarantee as to their operability or efficiency can be given.