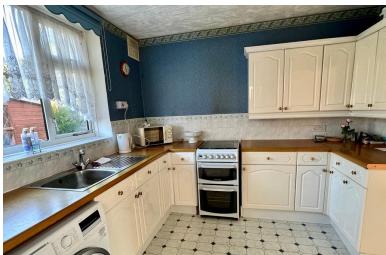

The kitchen is fitted with white fronted units, and has space for slide-in cooker, upright fridge/freezer and washing machine.

Upstairs there are two double bedrooms and a single bedroom.

The former bathroom has been converted into a wet room.