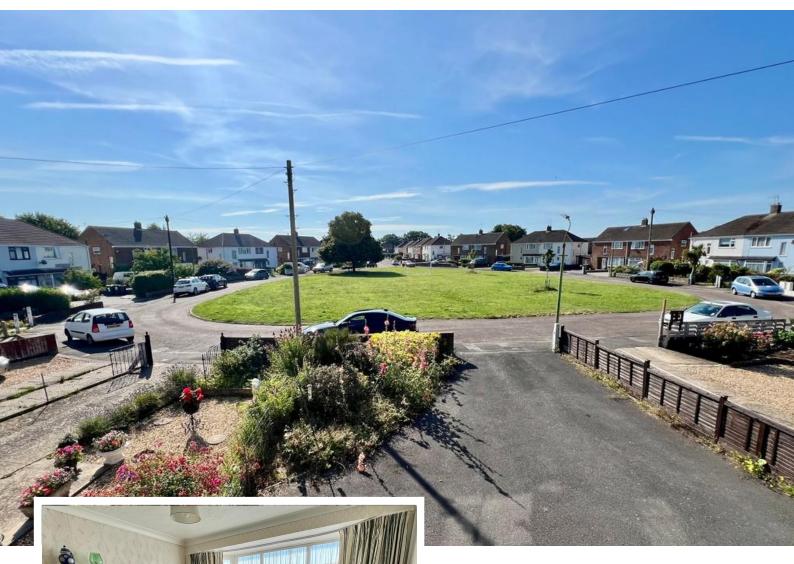

## Tweedale Road, Bournemouth

No forward chain

· Three bedroom semi-detached house

Overlooking a green to the front aspect

• Off road parking for several cars

£350,000

EPC Rating 'C'

## Property Description

Three bedroom semi-detached house situated in a quiet cul-de-sac just off Broadway Lane, overlooking a central green space.

There is parking for several cars at the front of the house, with access to the side leading to a garage/workshop.