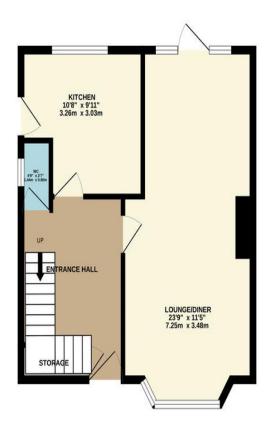

The property has clearly been well looked after over the years, but now offers scope to modernise to suit the new owners.

Leading off the entrance hall is a cloakroom with a white WC.

A through lounge/diner is a really good size, with a view at the front toward the central green space.

The kitchen is fitted with white fronted units, and has space for slide-in cooker, upright fridge/freezer and washing machine.

Upstairs there are two double bedrooms and a single bedroom.

The former bathroom has been converted into a wet room.

Council Tax Band C NO FORWARD CHAIN

GROUND FLOOR 1ST FLOOR

Whilst every attempt has been made to ensure the accuracy of the floorplan contained here, measurements of doors, windows, rooms and any other items are approximate and no responsibility is taken for any error, ornisisten or mis-statement. This plan is for illustrative purposes only and should be used as such by any prospective purchaser. The services, systems and appliances shown have not been tested and no guarantee as to their operability or efficiency can be given.