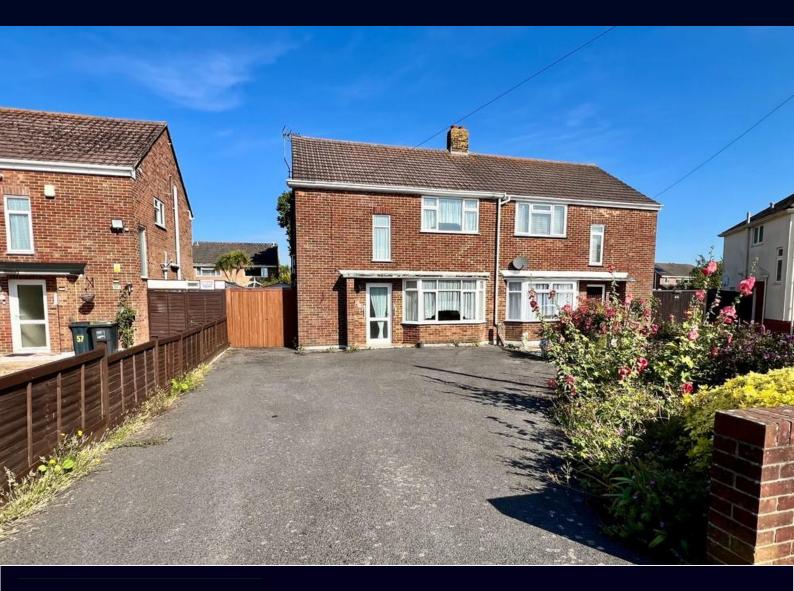

## Tweedale Road, Bournemouth

No forward chain

· Three bedroom semi-detached house

Overlooking a green to the front aspect

• Off road parking for several cars

£350,000

EPC Rating 'C'

## Property Description

Three bedroom semi-detached house situated in a quiet cul-de-sac just off Broadway Lane, overlooking a central green space.

There is parking for several cars at the front of the house, with access to the side leading to a garage/workshop.