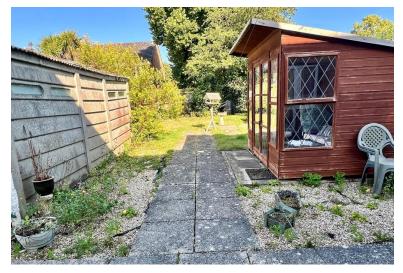

Windows and doors are UPVC double glazed and central heating is provided by a gas fired boiler

The rear garden is a great feature, with paved patio areas, lawn and flower and shrub borders, and has a timber summerhouse.