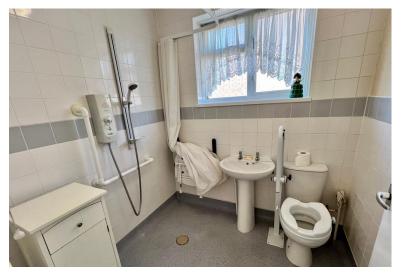

The kitchen is fitted with white fronted units, and has space for slide-in cooker, upright fridge/freezer and washing machine.

Upstairs there are two double bedrooms and a single bedroom.

The former bathroom has been converted into a wet room.