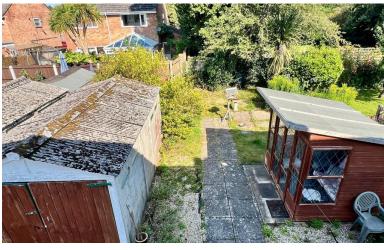

Windows and doors are UPVC double glazed and central heating is provided by a gas fired boiler

The rear garden is a great feature, with paved patio areas, lawn and flower and shrub borders, and has a timber summerhouse.