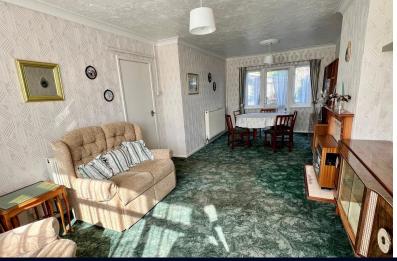

The property has clearly been well looked after over the years, but now offers scope to modernise to suit the new owners.

Leading off the entrance hall is a cloakroom with a white WC.

A through lounge/diner is a really good size, with a view at the front toward the central green space.