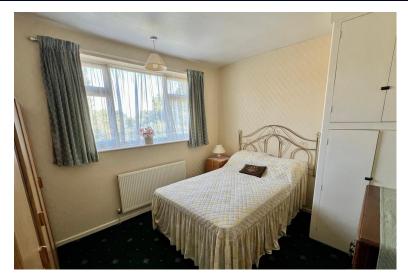

The kitchen is fitted with white fronted units, and has space for slide-in cooker, upright fridge/freezer and washing machine.

Upstairs there are two double bedrooms and a single bedroom.

The former bathroom has been converted into a wet room.