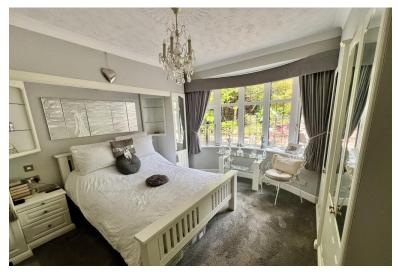

The kitchen has recently been refurbished and is now a modern room with a range of built in appliances. There is access from here to the conservatory and subsequently a doorway to the garage and an additional lounge. The ground floor accommodation is completed by a master bedroom and bathroom. Upstairs there two bedrooms and a shower room, both doubles and there is a vast amount of under eave storage.