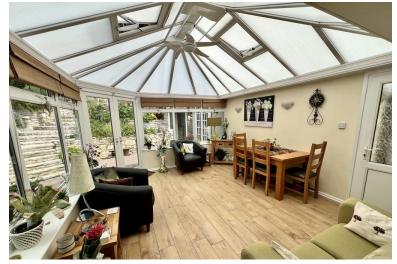

The kitchen has recently been refurbished and is now a modern room with a range of built in appliances. There is access from here to the conservatory and subsequently a doorway to the garage and an additional lounge. The ground floor accommodation is completed by a master bedroom and bathroom. Upstairs there two bedrooms and a shower room, both doubles and there is a vast amount of under eave storage.