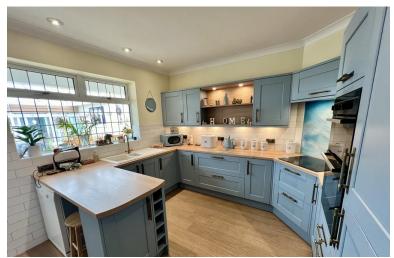

The kitchen has recently been refurbished and is now a modern room with a range of built in appliances. There is access from here to the conservatory and subsequently a doorway to the garage and an additional lounge. The ground floor accommodation is completed by a master bedroom and bathroom. Upstairs there two bedrooms and a shower room, both doubles and there is a vast amount of under eave storage.