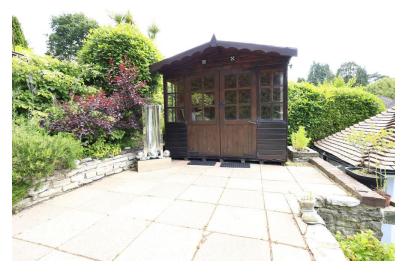

Outside there is a plethora of additional garden rooms and spaces. Immediately adjoining the rear of the property, there is a utility room, shower room and sauna. To the top of the tiered garden there is a large chalet, ideal for working from home etc. There is another timber built structure housing the whirlpool jacuzzi and a separate work shop with power to it.