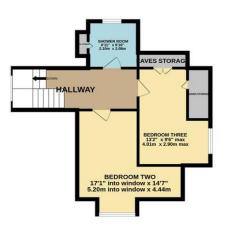

The kitchen has recently been refurbished and is now a modern room with a range of built in appliances. There is access from here to the conservatory and subsequently a doorway to the garage and an additional lounge. The ground floor accommodation is completed by a master bedroom and bathroom. Upstairs there two bedrooms and a shower room, both doubles and there is a vast amount of under eave storage.

GROUND FLOOR 1ST FLOOR

Whist every attempt has been made to ensure the accuracy of the floorplan contained here, measurements of doors, windows, rooms and any other items are approximate and no responsibility is taken for any error, omission or mis-statement. This plan is for illustrative purposes only and should be used as such by any prospective purchase. The services, systems and appliances shown have not been tested and no guarantee