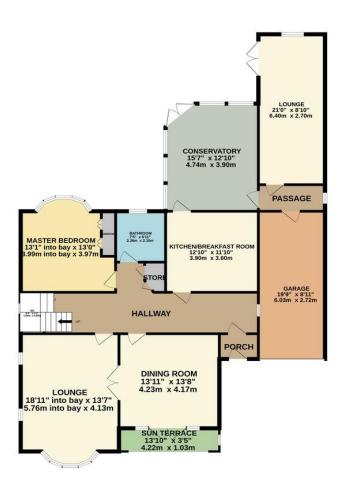

## **Property Description**

Quinn & Co are delighted to offer for sale this stunning 3 bedroom, 2 bathroom chalet bungalow on Queen's Park Avenue. The property offers incredible versatility and the spaces can be apportioned in a manner of ways. The ground floor has a wonderfully comfortable feel to it and is beautifully appointed. There are 2 bright large reception rooms to the front aspect which are southerly facing.

The kitchen has recently been refurbished and is now a modern room with a range of built in appliances. There is access from here to the conservatory and subsequently a doorway to the garage and an additional lounge. The ground floor accommodation is completed by a master bedroom and bathroom. Upstairs there two bedrooms and a shower room, both doubles and there is a vast amount of under eave storage.

The garden has been landscaped with many areas to entertain or relax with lovely views. To the front there is a large garden, driveway providing ample parking and access to the garage.

Internal viewing is highly recommended to appreciate the space and quality of this wonderful home.

GROUND FLOOR 1ST FLOOR

Whist every attempt has been made to ensure the accuracy of the floorplan contained here, measurements of doors, windows, rooms and any other items are approximate and no responsibility is taken for any error, omission or mis-statement. This plan is for illustrative purposes only and should be used as such by any prospective purchase. The services, systems and appliances shown have not been tested and no guarantee