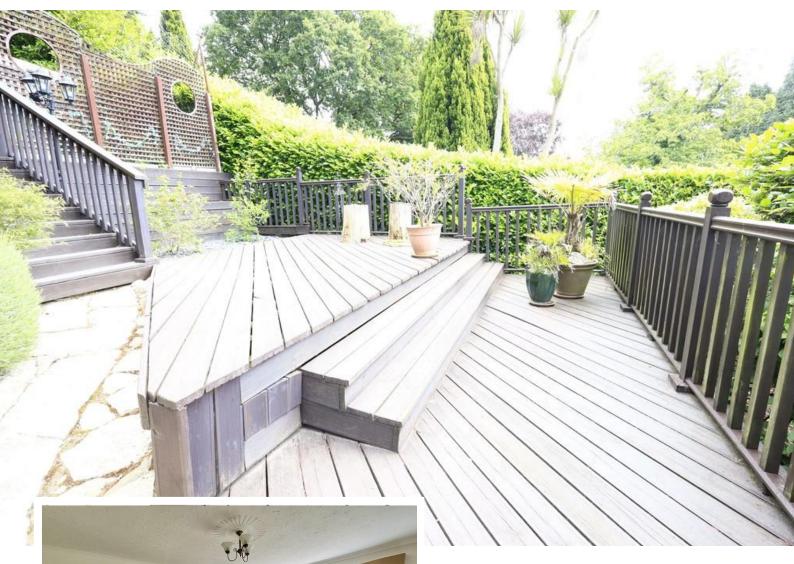

Outside there is a plethora of additional garden rooms and spaces. Immediately adjoining the rear of the property, there is a utility room, shower room and sauna. To the top of the tiered garden there is a large chalet, ideal for working from home etc. There is another timber built structure housing the whirlpool jacuzzi and a separate work shop with power to it.

The garden has been landscaped with many areas to entertain or relax with lovely views. To the front there is a large garden, driveway providing ample parking and access to the garage.

Internal viewing is highly recommended to appreciate the space and quality of this wonderful home.