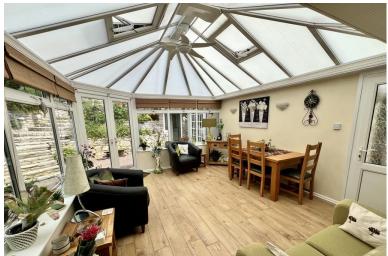

The kitchen has recently been refurbished and is now a modern room with a range of built in appliances. There is access from here to the conservatory and subsequently a doorway to the garage and an additional lounge. The ground floor accommodation is completed by a master bedroom and bathroom. Upstairs there two bedrooms and a shower room, both doubles and there is a vast amount of under eave storage.