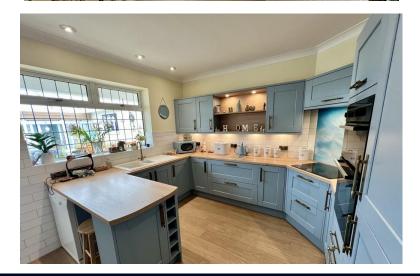

The kitchen has recently been refurbished and is now a modern room with a range of built in appliances. There is access from here to the conservatory and subsequently a doorway to the garage and an additional lounge. The ground floor accommodation is completed by a master bedroom and bathroom. Upstairs there two bedrooms and a shower room, both doubles and there is a vast amount of under eave storage.