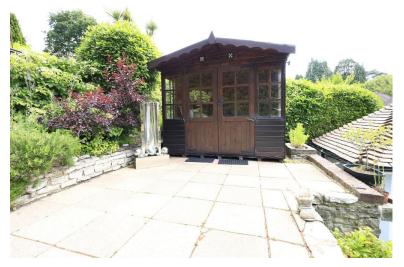

Outside there is a plethora of additional garden rooms and spaces. Immediately adjoining the rear of the property, there is a utility room, shower room and sauna. To the top of the tiered garden there is a large chalet, ideal for working from home etc. There is another timber built structure housing the whirlpool jacuzzi and a separate work shop with power to it.