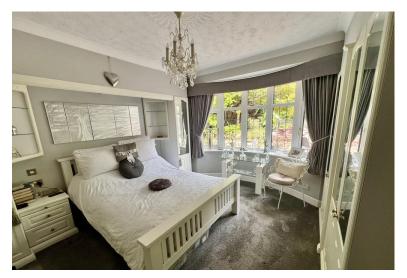

The kitchen has recently been refurbished and is now a modern room with a range of built in appliances. There is access from here to the conservatory and subsequently a doorway to the garage and an additional lounge. The ground floor accommodation is completed by a master bedroom and bathroom. Upstairs there two bedrooms and a shower room, both doubles and there is a vast amount of under eave storage.