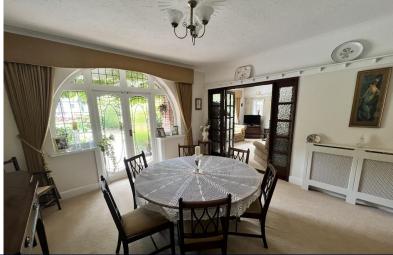

The kitchen has recently been refurbished and is now a modern room with a range of built in appliances. There is access from here to the conservatory and subsequently a doorway to the garage and an additional lounge. The ground floor accommodation is completed by a master bedroom and bathroom. Upstairs there two bedrooms and a shower room, both doubles and there is a vast amount of under eave storage.