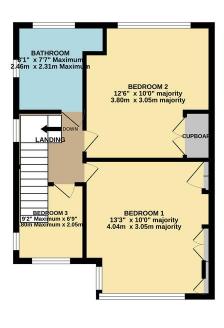

Bifold doors off the kitchen lead out to large rear garden.

The first floor comprises of one single bedroom room, two double bedrooms with storage cupboards in both and good sized bathroom.

In the last 4 years, there has been a full electrical rewire and new boiler central heating system. A turnkey property that must be seen!

Council tax band= C

EPC- TBC

TOTAL FLOOR AREA: 925 sq.ft. (85.9 sq.m.) approx

Whits every attempt has been made to ensure the accuracy of the flooplan contained here, measurements of doors, windows, comiss and any other them are approximate and no responsibility is taken for any error, omission or impostment. This plan is 16 initiatively purpose only and should be used as such by any prospective practises. The initiatively purpose ofly and should be used as such by any prospective practises. The initiatively purpose ofly and should be used as such by any prospective practises. The initiatively purpose of yell and the prospective practises. The initiative purpose of the distriction of the prospective practises. The initiative purpose of the distriction of the prospective practises.