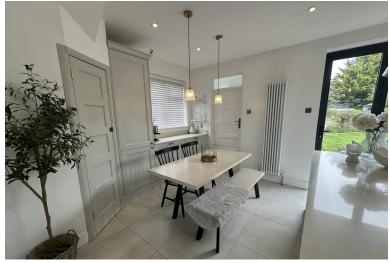

This property is located on a sizeable corner plot, the driveway provides ample parking and leads to external garage. (Garage measurement 2.5m X 5.5m).

The ground floor consists of stylish hallway holding understairs storage; leading to spacious open plan dining/kitchen/living area; brand new kitchen with integrated dishwasher, fridge, freezer, Lachance range cooker that can be negotiated into sale, feature island as well as copious cupboard space and downstairs utility/W/C.