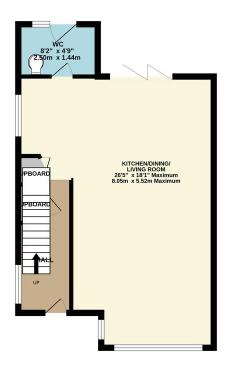

This property is located on a sizeable corner plot, the driveway provides ample parking and leads to external garage. (Garage measurement 2.5m X 5.5m).

The ground floor consists of stylish hallway holding understairs storage; leading to spacious open plan dining/kitchen/living area; brand new kitchen with integrated dishwasher, fridge, freezer, Lachance range cooker that can be negotiated into sale, feature island as well as copious cupboard space and downstairs utility/W/C.

Bifold doors off the kitchen lead out to large rear garden.

The first floor comprises of one single bedroom room, two double bedrooms with storage cupboards in both and good sized bathroom.

In the last 4 years, there has been a full electrical rewire and new boiler central heating system. A turnkey property that must be seen!

Council tax band= C

EPC- TBC

TOTAL FLOOR AREA: 925 sq.ft. (85.9 sq.m.) approx

Whits every attempt has been made to ensure the accuracy of the flooplan contained here, measurements of doors, windows, comiss and any other them are approximate and no responsibility is taken for any error, omission or impostment. This plan is 16 initiatively purpose only and should be used as such by any prospective practises. The initiatively purpose ofly and should be used as such by any prospective practises. The initiatively purpose ofly and should be used as such by any prospective practises. The initiatively purpose of yell and the prospective practises. The initiative purpose of the distriction of the prospective practises. The initiative purpose of the distriction of the prospective practises.