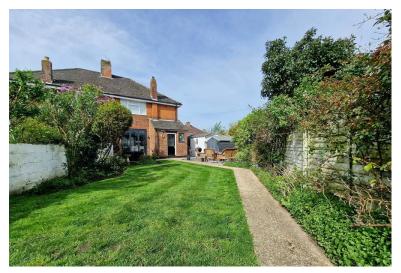

This property is located on a sizeable corner plot, the driveway provides ample parking and leads to external garage. (Garage measurement 2.5m X 5.5m).

The ground floor consists of stylish hallway holding understairs storage; leading to spacious open plan dining/kitchen/living area; brand new kitchen with integrated dishwasher, fridge, freezer, Lachance range cooker that can be negotiated into sale, feature island as well as copious cupboard space and downstairs utility/W/C.

Bifold doors off the kitchen lead out to large rear garden.

The first floor comprises of one single bedroom room, two double bedrooms with storage cupboards in both and good sized bathroom.

In the last 4 years, there has been a full electrical rewire and new boiler central heating system. A turnkey property that must be seen!