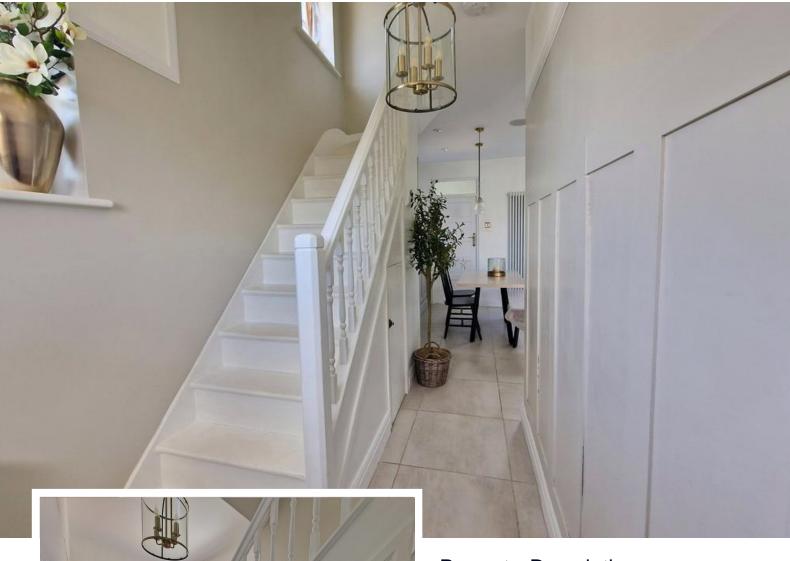

This property is located on a sizeable corner plot, the driveway provides ample parking and leads to external garage. (Garage measurement 2.5m X 5.5m).

The ground floor consists of stylish hallway holding understairs storage; leading to spacious open plan dining/kitchen/living area; brand new kitchen with integrated dishwasher, fridge, freezer, Lachance range cooker that can be negotiated into sale, feature island as well as copious cupboard space and downstairs utility/W/C.