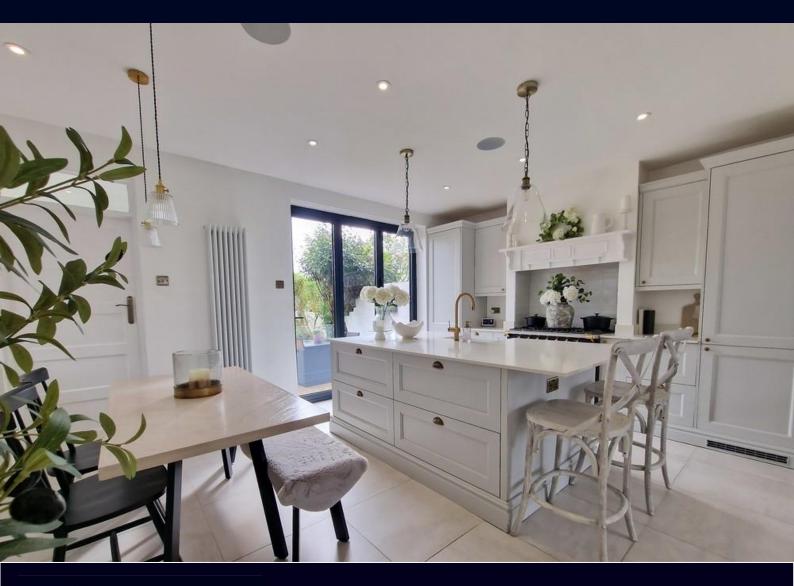

This property is located on a sizeable corner plot, the driveway provides ample parking and leads to external garage. (Garage measurement 2.5m X 5.5m).

The ground floor consists of stylish hallway holding understairs storage; leading to spacious open plan dining/kitchen/living area; brand new kitchen with integrated dishwasher, fridge, freezer, Lachance range cooker that can be negotiated into sale, feature island as well as copious cupboard space and downstairs utility/W/C.