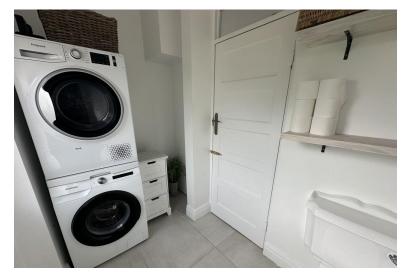

This property is located on a sizeable corner plot, the driveway provides ample parking and leads to external garage. (Garage measurement 2.5m X 5.5m).

The ground floor consists of stylish hallway holding understairs storage; leading to spacious open plan dining/kitchen/living area; brand new kitchen with integrated dishwasher, fridge, freezer, Lachance range cooker that can be negotiated into sale, feature island as well as copious cupboard space and downstairs utility/W/C.