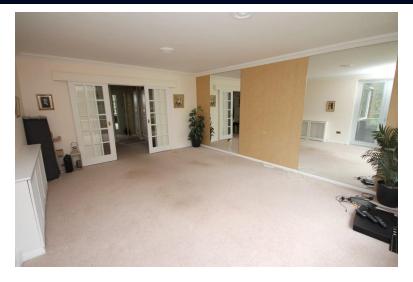

## Property Description

Well presented & spacious two double bedroom first floor flat with a southerly facing balcony. Benefits include, allocated parking space, share of freehold and no forward chain.

The accommodation comprises of a bright and spacious lounge/diner with double opening doors leading to the southerly facing balcony with views over the beautiful communal gardens, spacious entrance hall with two storage cupboards, one of the cupboards has a radiator for drying clothes, modern fitted kitchen with integrated oven, induction hob, fridge and freezer, modern shower room with cupboard housing gas boiler and plumbing for was hing machine.