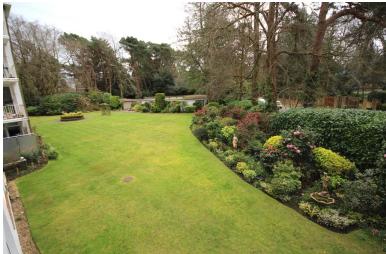

The accommodation comprises of a bright and spacious lounge/diner with double opening doors leading to the southerly facing balcony with views over the beautiful communal gardens, spacious entrance hall with two storage cupboards, one of the cupboards has a radiator for drying clothes, modern fitted kitchen with integrated oven, induction hob, fridge and freezer, modern shower room with cupboard housing gas boiler and plumbing for was hing machine.