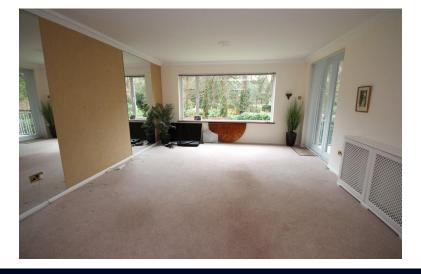

## Property Description

Well presented & spacious two double bedroom first floor flat with a southerly facing balcony. Benefits include, allocated parking space, share of freehold and no forward chain.

The accommodation comprises of a bright and spacious lounge/diner with double opening doors leading to the southerly facing balcony with views over the beautiful communal gardens, spacious entrance hall with two storage cupboards, one of the cupboards has a radiator for drying clothes, modern fitted kitchen with integrated oven, induction hob, fridge and freezer, modern shower room with cupboard housing gas boiler and plumbing for was hing machine.