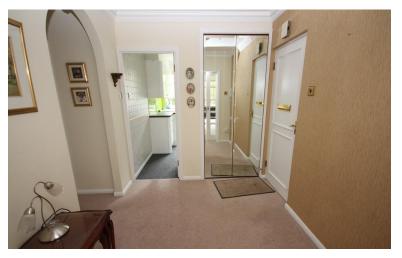

The accommodation comprises of a bright and spacious lounge/diner with double opening doors leading to the southerly facing balcony with views over the beautiful communal gardens, spacious entrance hall with two storage cupboards, one of the cupboards has a radiator for drying clothes, modern fitted kitchen with integrated oven, induction hob, fridge and freezer, modern shower room with cupboard housing gas boiler and plumbing for was hing machine.