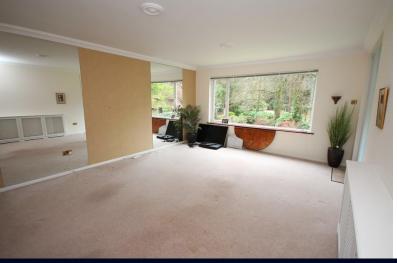

The accommodation comprises of a bright and spacious lounge/diner with double opening doors leading to the southerly facing balcony with views over the beautiful communal gardens, spacious entrance hall with two storage cupboards, one of the cupboards has a radiator for drying clothes, modern fitted kitchen with integrated oven, induction hob, fridge and freezer, modern shower room with cupboard housing gas boiler and plumbing for was hing machine.