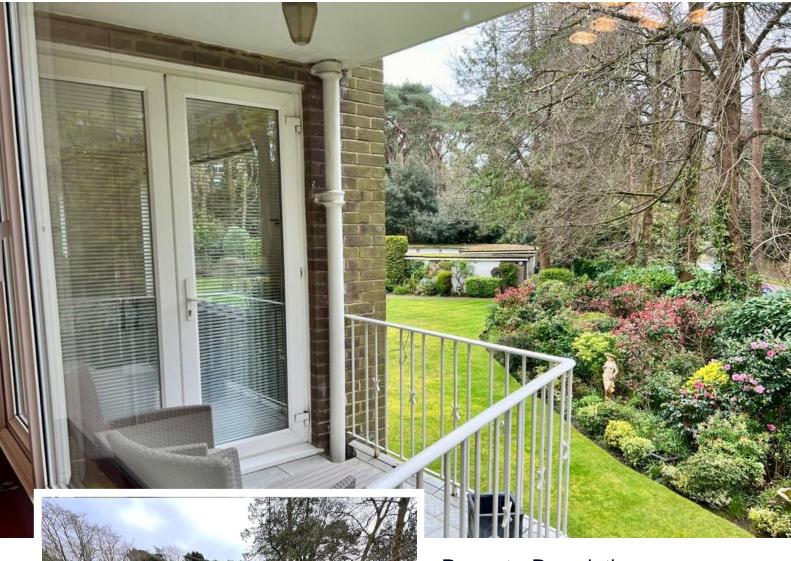

## Lindsay Road, Poole

- Spacious first floor flat
- Two double bedrooms
- Southerly facing balcony
- Allocated parking space

Fixed Price £250,000 EPC Rating 'TBC'

The accommodation comprises of a bright and spacious lounge/diner with double opening doors leading to the southerly facing balcony with views over the beautiful communal gardens, spacious entrance hall with two storage cupboards, one of the cupboards has a radiator for drying clothes, modern fitted kitchen with integrated oven, induction hob, fridge and freezer, modern shower room with cupboard housing gas boiler and plumbing for was hing machine.