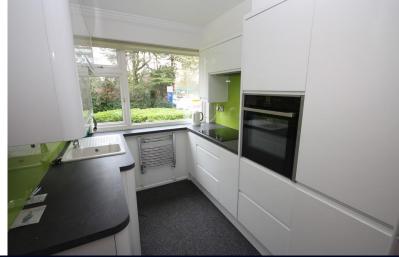

The accommodation comprises of a bright and spacious lounge/diner with double opening doors leading to the southerly facing balcony with views over the beautiful communal gardens, spacious entrance hall with two storage cupboards, one of the cupboards has a radiator for drying clothes, modern fitted kitchen with integrated oven, induction hob, fridge and freezer, modern shower room with cupboard housing gas boiler and plumbing for was hing machine.