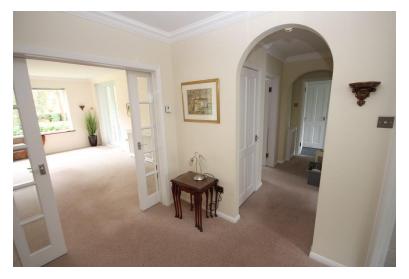

The accommodation comprises of a bright and spacious lounge/diner with double opening doors leading to the southerly facing balcony with views over the beautiful communal gardens, spacious entrance hall with two storage cupboards, one of the cupboards has a radiator for drying clothes, modern fitted kitchen with integrated oven, induction hob, fridge and freezer, modern shower room with cupboard housing gas boiler and plumbing for was hing machine.