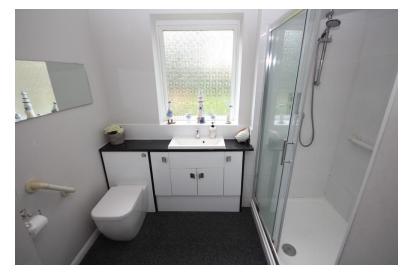

The accommodation comprises of a bright and spacious lounge/diner with double opening doors leading to the southerly facing balcony with views over the beautiful communal gardens, spacious entrance hall with two storage cupboards, one of the cupboards has a radiator for drying clothes, modern fitted kitchen with integrated oven, induction hob, fridge and freezer, modern shower room with cupboard housing gas boiler and plumbing for was hing machine.