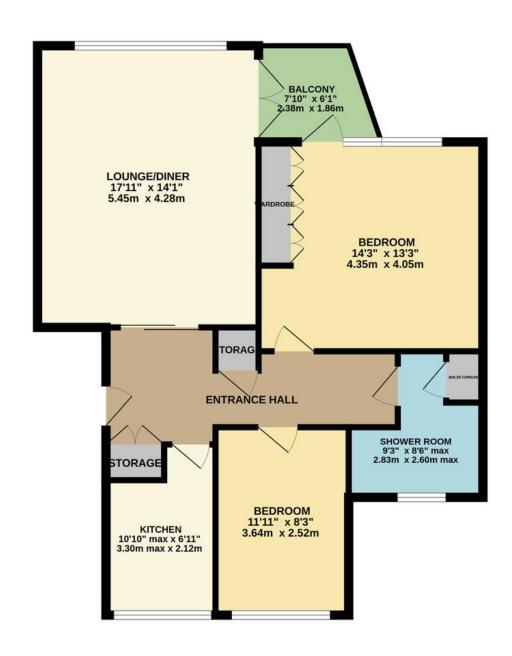

The accommodation comprises of a bright and spacious lounge/diner with double opening doors leading to the southerly facing balcony with views over the beautiful communal gardens, spacious entrance hall with two storage cupboards, one of the cupboards has a radiator for drying clothes, modern fitted kitchen with integrated oven, induction hob, fridge and freezer, modern shower room with cupboard housing gas boiler and plumbing for was hing machine.

### GROUND FLOOR 793 sq.ft. (73.7 sq.m.) approx.

TOTAL FLOOR AREA: 793 sq.ft. (73.7 sq.m.) approx.

Whilst every attempt has been made to ensure the accuracy of the floorplan contained here, measurements of doors, windows, rooms and any other items are approximate and no responsibility is taken for any error,