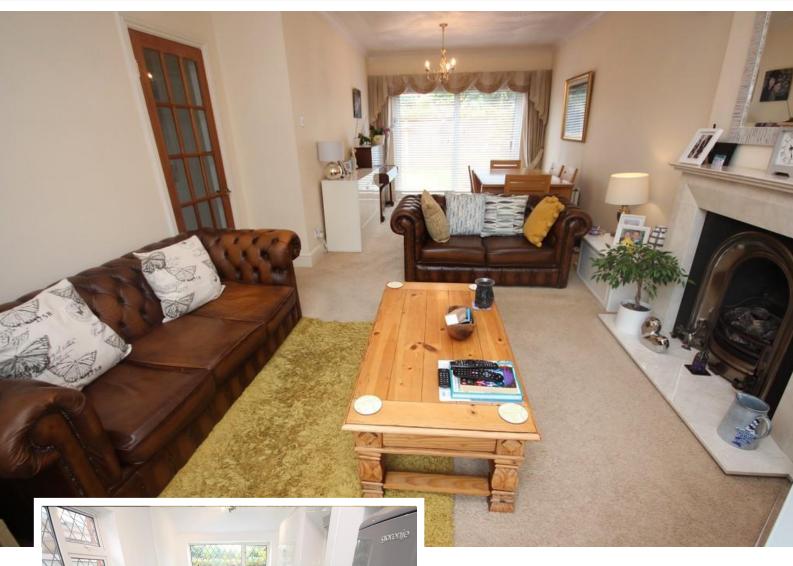

The property originally had three double bedrooms, the previous owner converted the third bedroom into a spacious bathroom and the bathroom then became a box room/study.

The accommodation comprises of a very light and spacious lounge/diner with ample space for a family dining table, the kitchen is well equipped with plenty of storage and a fitted double oven and five burner gas hob with cooker hood over. The downstairs WC is located underneath the stairs, both first floor double bedrooms are spacious and have the benefit of full length fitted wardrobes, the box room/study is located to the front aspect, the spacious bathroom has a bath and separate shower cubicle.