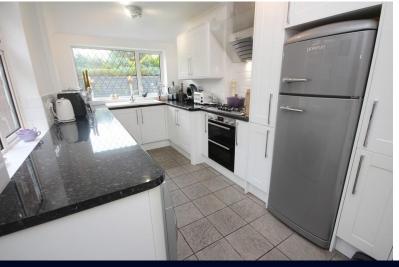

The property originally had three double bedrooms, the previous owner converted the third bedroom into a spacious bathroom and the bathroom then became a box room/study.

The accommodation comprises of a very light and spacious lounge/diner with ample space for a family dining table, the kitchen is well equipped with plenty of storage and a fitted double oven and five burner gas hob with cooker hood over. The downstairs WC is located underneath the stairs, both first floor double bedrooms are spacious and have the benefit of full length fitted wardrobes, the box room/study is located to the front aspect, the spacious bathroom has a bath and separate shower cubicle.