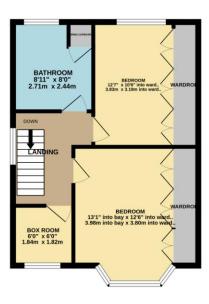

The property originally had three double bedrooms, the previous owner converted the third bedroom into a spacious bathroom and the bathroom then became a box room/study.

The accommodation comprises of a very light and spacious lounge/diner with ample space for a family dining table, the kitchen is well equipped with plenty of storage and a fitted double oven and five burner gas hob with cooker hood over. The downstairs WC is located underneath the stairs, both first floor double bedrooms are spacious and have the benefit of full length fitted wardrobes, the box room/study is located to the front aspect, the spacious bathroom has a bath and separate shower cubicle.

GROUND FLOOR 740 sq.ft. (68.7 sq.m.) approx. 1ST FLOOR 459 sq.ft. (42.7 sq.m.) approx.

TOTAL FLOOR AREA: 1199 sq.ft. (111.4 sq.m.) approx.

Whilst every attempt has been made to ensure the accuracy of the floorplan contained here, measurements of doors, windows, rooms and any other items are approximate and no responsibility is taken for any error, omission or mis-statement. This plan is for fluitstarties purposes only and should be used as such by any prospective purchaser. The services, systems and appliances shown have not been tested and no guarantee as to their long rooms and the properties of the proper