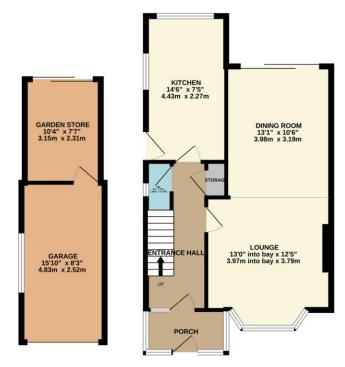

The property originally had three double bedrooms, the previous owner converted the third bedroom into a spacious bathroom and the bathroom then became a box room/study.

The accommodation comprises of a very light and spacious lounge/diner with ample space for a family dining table, the kitchen is well equipped with plenty of storage and a fitted double oven and five burner gas hob with cooker hood over. The downstairs WC is located underneath the stairs, both first floor double bedrooms are spacious and have the benefit of full length fitted wardrobes, the box room/study is located to the front aspect, the spacious bathroom has a bath and separate shower cubicle.

The approach to the property is via a tarmac driveway leading to the detached garage. The front is mainly laid to lawn with mature shrubs and borders with a small wall bordering the front. Access to the rear garden is via a pedestrian gate. The rear garden has a south facing aspect and is mainly laid to lawn with mature shrubs and borders.

GROUND FLOOR 740 sq.ft. (68.7 sq.m.) approx. 1ST FLOOR 459 sq.ft. (42.7 sq.m.) approx.

TOTAL FLOOR AREA: 1199 sq.ft. (111.4 sq.m.) approx.

Whilst every attempt has been made to ensure the accuracy of the floorplan contained here, measurements of doors, windows, rooms and any other items are approximate and no responsibility is taken for any error, omission or mis-statement. This plan is for fluitstarties purposes only and should be used as such by any prospective purchaser. The services, systems and appliances shown have not been tested and no guarantee as to their long rooms and the properties of the proper