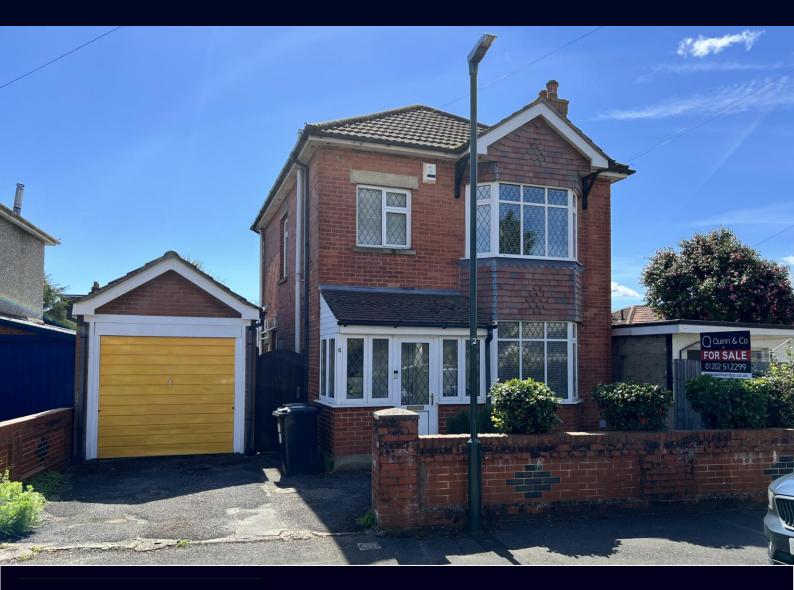

## Chigwell Road, Bournemouth

Character detached house

• Lounge/diner

• Southerly facing rear garden

Off road parking

**£399,950** EPC Rating 'D'

## Property Description

Character detached house situated in a popular location within a very short walk of local schools to include Queens Park & Bournemouth Grammar. Benefits include, off road parking, garage, southerly facing rear garden, potential to extend to the side (stpp).

The approach to the property is via a tarmac driveway leading to the detached garage. The front is mainly laid to lawn with mature shrubs and borders with a small wall bordering the front. Access to the rear garden is via a pedestrian gate. The rear garden has a south facing aspect and is mainly laid to lawn with mature shrubs and borders.