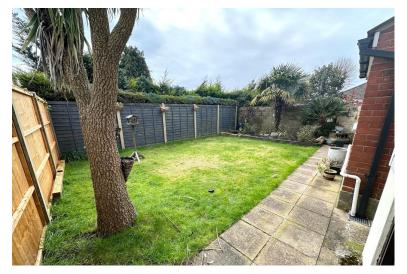

The approach to the property is via a tarmac driveway leading to the detached garage. The front is mainly laid to lawn with mature shrubs and borders with a small wall bordering the front. Access to the rear garden is via a pedestrian gate. The rear garden has a south facing aspect and is mainly laid to lawn with mature shrubs and borders.