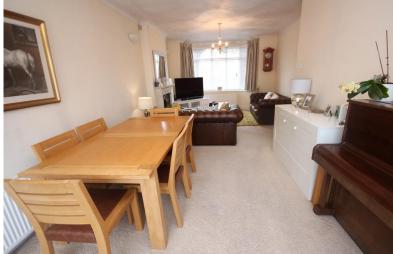

The property originally had three double bedrooms, the previous owner converted the third bedroom into a spacious bathroom and the bathroom then became a box room/study.

The accommodation comprises of a very light and spacious lounge/diner with ample space for a family dining table, the kitchen is well equipped with plenty of storage and a fitted double oven and five burner gas hob with cooker hood over. The downstairs WC is located underneath the stairs, both first floor double bedrooms are spacious and have the benefit of full length fitted wardrobes, the box room/study is located to the front aspect, the spacious bathroom has a bath and separate shower cubicle.