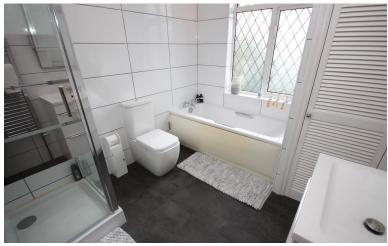

The property originally had three double bedrooms, the previous owner converted the third bedroom into a spacious bathroom and the bathroom then became a box room/study.

The accommodation comprises of a very light and spacious lounge/diner with ample space for a family dining table, the kitchen is well equipped with plenty of storage and a fitted double oven and five burner gas hob with cooker hood over. The downstairs WC is located underneath the stairs, both first floor double bedrooms are spacious and have the benefit of full length fitted wardrobes, the box room/study is located to the front aspect, the spacious bathroom has a bath and separate shower cubicle.