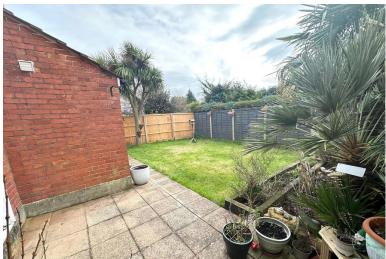

The approach to the property is via a tarmac driveway leading to the detached garage. The front is mainly laid to lawn with mature shrubs and borders with a small wall bordering the front. Access to the rear garden is via a pedestrian gate. The rear garden has a south facing aspect and is mainly laid to lawn with mature shrubs and borders.