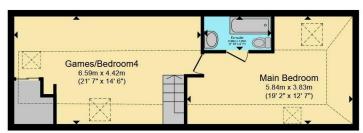

**First Floor** 

## Total floor area 148.9 sq.m. (1,603 sq.ft.) approx

This floorplan is for illustrative purposes only and is not drawn to scale. Measurements, floor-areas, openings and orientations are approximate. They should not be relied upon for any purpose and do not form any part of an agreement. No liability is taken for any error or mis-statement. All parties must rely on their own inspections.