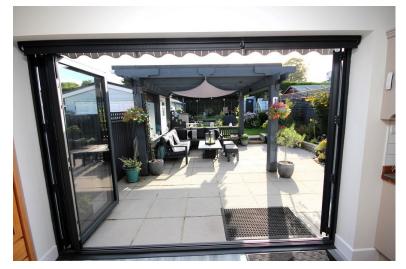

The accommodation comprises of lounge with bi-fold doors leading to the southerly facing rear garden, opening from the lounge leads to a well equipped kitchen/diner, utility room, large walk-in coats/storage room, two ground floor double bedrooms, one with ensuite shower room, further ground floor shower room, two first floor bedrooms, one with ensuite bathroom.

The front of the property is blocked paved with an in and out driveway providing off road parking, double gates lead to the 38ft garage/workshop. The southerly facing landscaped rear garden is a particular feature of the property, designed for entertaining and low maintenance.