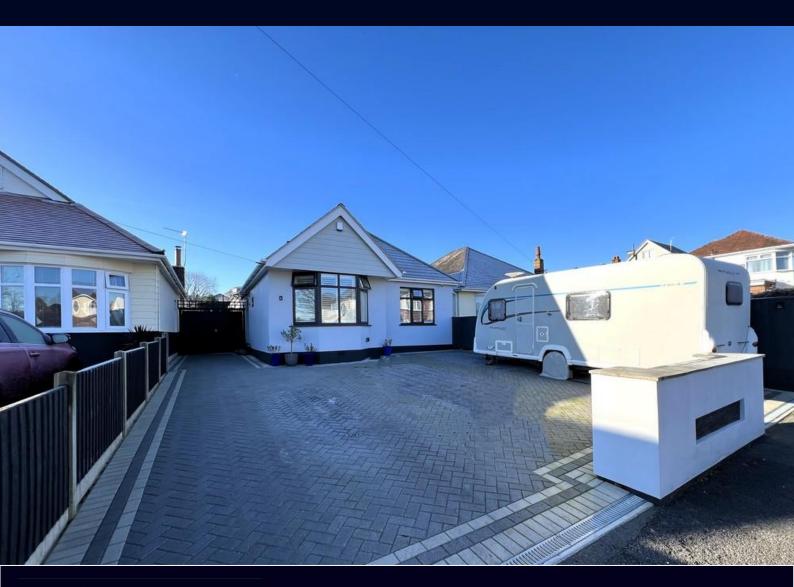

The front of the property is blocked paved with an in and out driveway providing off road parking, double gates lead to the 38ft garage/workshop. The southerly facing landscaped rear garden is a particular feature of the property, designed for entertaining and low maintenance.