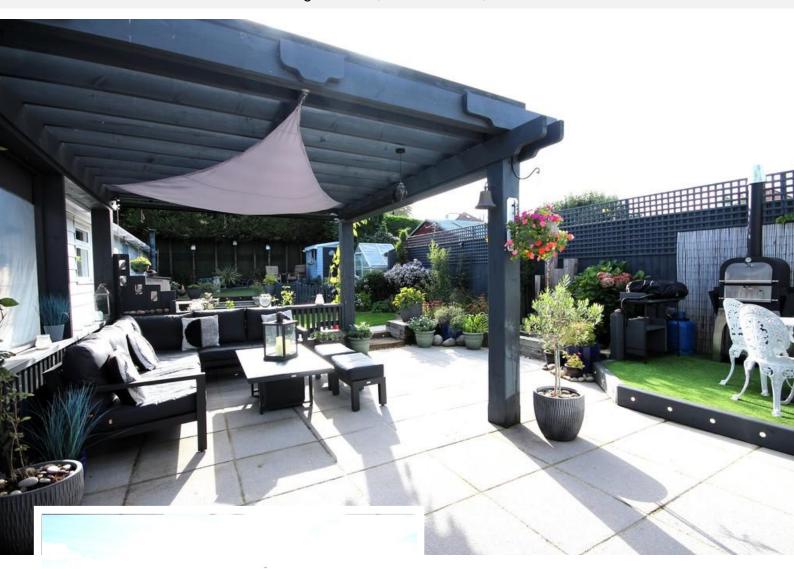

The front of the property is blocked paved with an in and out driveway providing off road parking, double gates lead to the 38ft garage/workshop. The southerly facing landscaped rear garden is a particular feature of the property, designed for entertaining and low maintenance.