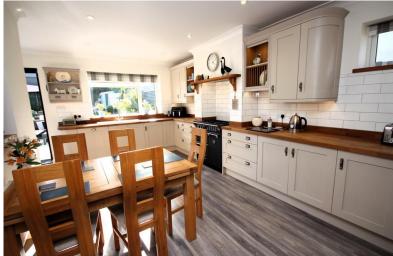

The accommodation comprises of lounge with bi-fold doors leading to the southerly facing rear garden, opening from the lounge leads to a well equipped kitchen/diner, utility room, large walk-in coats/storage room, two ground floor double bedrooms, one with ensuite shower room, further ground floor shower room, two first floor bedrooms, one with ensuite bathroom.