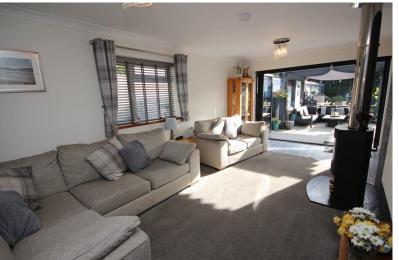

The accommodation comprises of lounge with bi-fold doors leading to the southerly facing rear garden, opening from the lounge leads to a well equipped kitchen/diner, utility room, large walk-in coats/storage room, two ground floor double bedrooms, one with ensuite shower room, further ground floor shower room, two first floor bedrooms, one with ensuite bathroom.