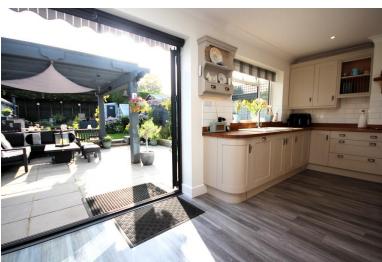

The accommodation comprises of lounge with bi-fold doors leading to the southerly facing rear garden, opening from the lounge leads to a well equipped kitchen/diner, utility room, large walk-in coats/storage room, two ground floor double bedrooms, one with ensuite shower room, further ground floor shower room, two first floor bedrooms, one with ensuite bathroom.