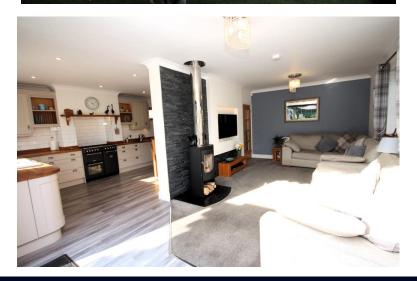

The accommodation comprises of lounge with bi-fold doors leading to the southerly facing rear garden, opening from the lounge leads to a well equipped kitchen/diner, utility room, large walk-in coats/storage room, two ground floor double bedrooms, one with ensuite shower room, further ground floor shower room, two first floor bedrooms, one with ensuite bathroom.