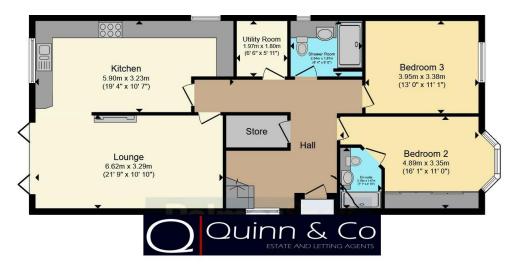

The accommodation comprises of lounge with bi-fold doors leading to the southerly facing rear garden, opening from the lounge leads to a well equipped kitchen/diner, utility room, large walk-in coats/storage room, two ground floor double bedrooms, one with ensuite shower room, further ground floor shower room, two first floor bedrooms, one with ensuite bathroom.

## Total floor area 148.9 sq.m. (1,603 sq.ft.) approx

This floorplan is for illustrative purposes only and is not drawn to scale. Measurements, floor-areas, openings and orientations are approximate. They should not be relied upon for any purpose and do not form any part of an agreement. No liability is taken for any error or mis-statement. All parties must rely on their own inspections.