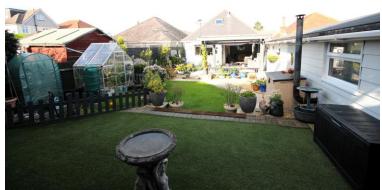

The front of the property is blocked paved with an in and out driveway providing off road parking, double gates lead to the 38ft garage/workshop. The southerly facing landscaped rear garden is a particular feature of the property, designed for entertaining and low maintenance.