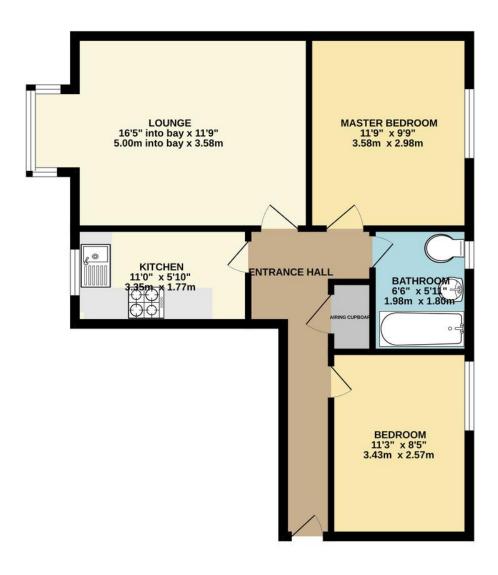

Please refer to floor plan for approximate room measurements.

Tenure.
Leasehold - approximately 101 years remaining.
Maintenance - approximately £782 payable every six months.

## GROUND FLOOR 583 sq.ft. (54.1 sq.m.) approx.

TOTAL FLOOR AREA: 583 sq.ft. (54.1 sq.m.) approx.

TOTAL FLOOR AREA: 505 SQLIL (54.1. SQLIII.) approx.

Whilst every attempt has been made to ensure the accuracy of the footplan contained here, measurements of doors, windows, rooms and any other terms are approximate and no responsibility is taken for any error, omission or mis-statement. This plan is for illustrative purposes only and should be used as such by any prospective purchaser. The services, systems and appliances shown have not been tested and no guarantee as to their operability or efficiency can be given.