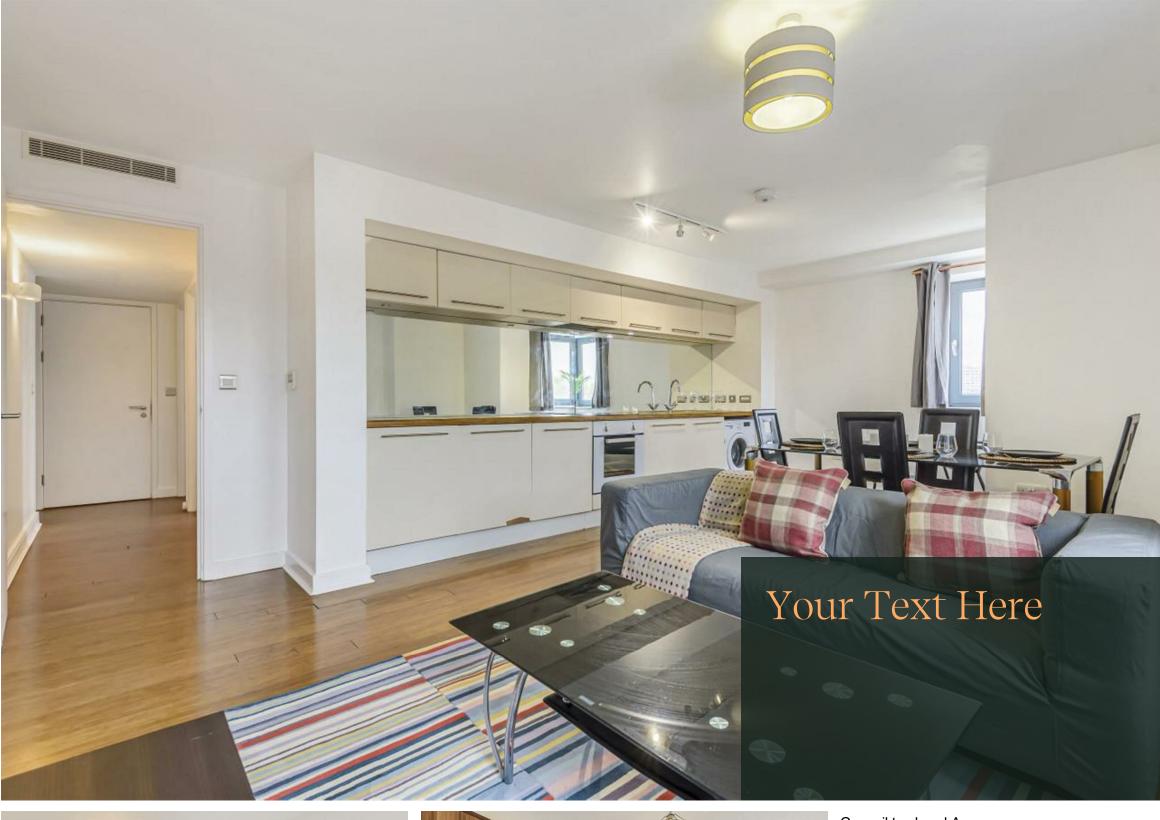

## Beeston road, LS11

We look at estate agency differently.

- · Three double bedrooms
- · Two bathrooms
- · Sought after Greenhouse development
- · On site Gym

The property comes fully furnished with open-plan Kitchen, integrated appliances, large double bedrooms, an en-suite with the master bedroom and Villeroy and Boch sanitary ware to bathrooms.