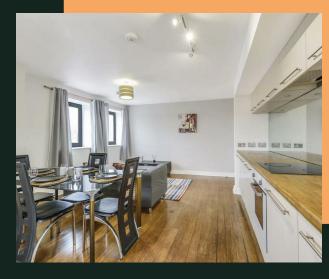

## Beeston road, LS11

We look at estate agency differently.

- · Three double bedrooms
- · Two bathrooms
- · Sought after Greenhouse development
- · On site Gym

The property comes fully furnished with open-plan Kitchen, integrated appliances, large double bedrooms, an en-suite with the master bedroom and Villeroy and Boch sanitary ware to bathrooms.

## Interiors:

3 Double Bedrooms

- 1 En-Suite
- 1 Main Bathroom
- 1 Open Plan Living & Dining Area

Available late June pending acceptable referencing

Rent - £1010 Holding Deposit - £233.07 Deposit - £1165.38