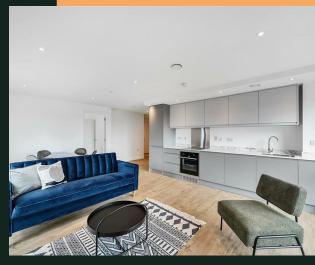

The apartment is furnished and briefly comprises a bright and airy open plan living, kitchen and dining area with integrated appliances, two double bedrooms, one with an ensuite, and a main bathroom. The property benefits from high spec fixtures and fittings throughout and has floor-to-ceiling windows with stunning views of the Leeds skyline.