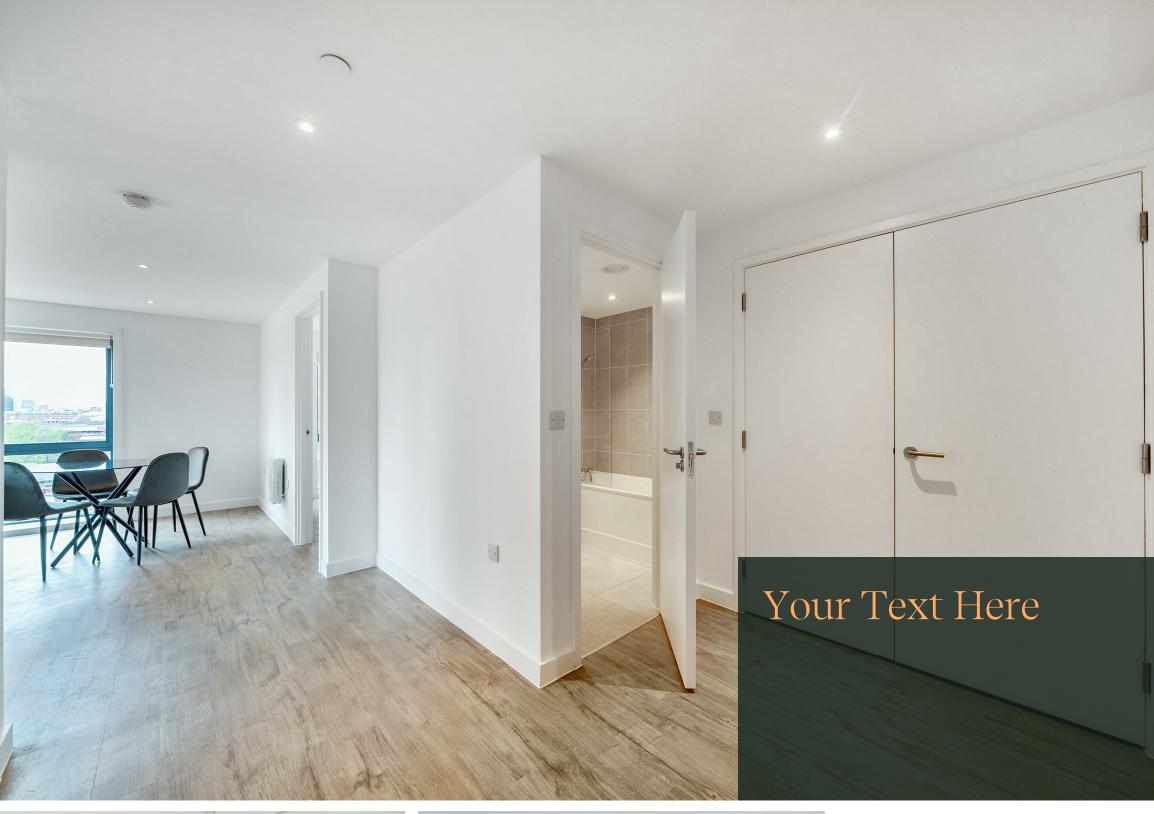

The apartment is furnished and briefly comprises a bright and airy open plan living, kitchen and dining area with integrated appliances, two double bedrooms, one with an ensuite, and a main bathroom. The property benefits from high spec fixtures and fittings throughout and has floor-to-ceiling windows with stunning views of the Leeds skyline.