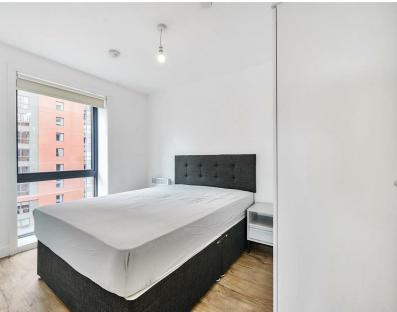

The apartment is furnished and briefly comprises a bright and airy open plan living, kitchen and dining area with integrated appliances, two double bedrooms, one with an ensuite, and a main bathroom. The property benefits from high spec fixtures and fittings throughout and has floor-to-ceiling windows with stunning views of the Leeds skyline.