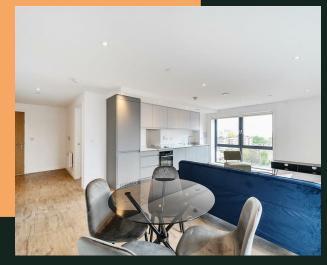

The apartment is furnished and briefly comprises a bright and airy open plan living, kitchen and dining area with integrated appliances, two double bedrooms, one with an ensuite, and a main bathroom. The property benefits from high spec fixtures and fittings throughout and has floor-to-ceiling windows with stunning views of the Leeds skyline.