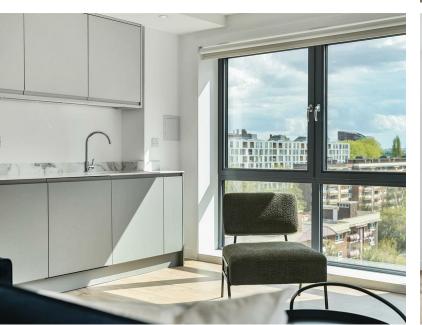

The apartment is furnished and briefly comprises a bright and airy open plan living, kitchen and dining area with integrated appliances, two double bedrooms, one with an ensuite, and a main bathroom. The property benefits from high spec fixtures and fittings throughout and has floor-to-ceiling windows with stunning views of the Leeds skyline.

Phoenix is close to all the amenities and transport links of the city centre. The development offers numerous facilities for residents including a concierge service, state of the art gym and communal courtyard.