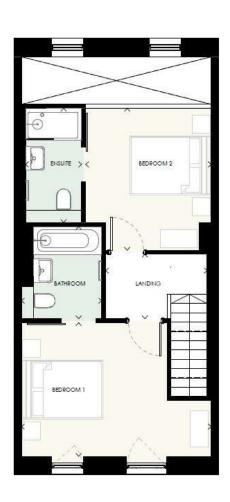

## 1 Ground Floor Plan

2 First Floor Plan

| Energy Efficiency Rating                    |                            |         |           |
|---------------------------------------------|----------------------------|---------|-----------|
|                                             |                            | Current | Potential |
| Very energy efficient - lower running costs |                            |         |           |
| (92 plus) A                                 |                            |         |           |
| (81-91) B                                   |                            | 84      | 84        |
| (69-80)                                     |                            |         |           |
| (55-68)                                     |                            |         |           |
| (39-54)                                     |                            |         |           |
| (21-38)                                     |                            |         |           |
| (1-20)                                      | G                          |         |           |
| Not energy efficient - higher running costs |                            |         |           |
| England & Wales                             | EU Directive<br>2002/91/EC |         |           |