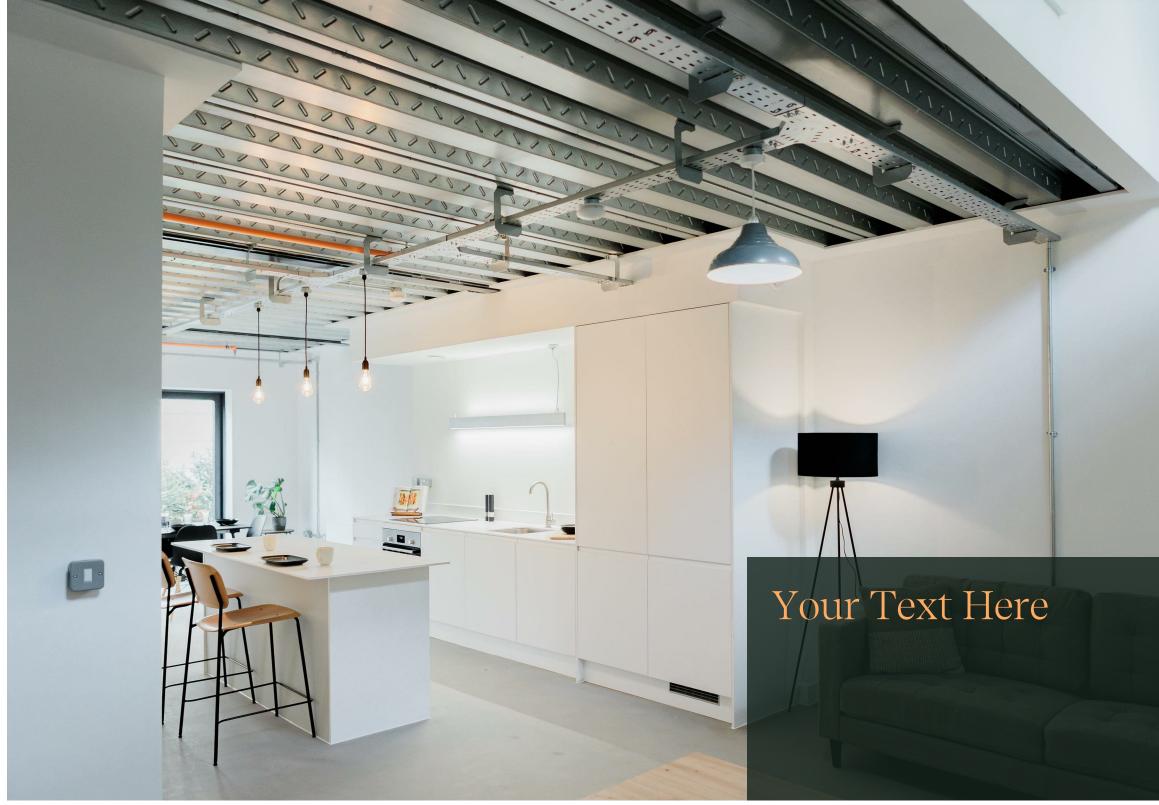

## Happy Walk, LS9

- Available now
- · Parking space available
- Riverside location
- · Stunning views
- · South-west facing Juliet balconies

This spacious duplex apartment has south-west facing Juliet balconies, exposed services and concrete floors, giving luxurious and contemporary living, with an industrial aesthetic. The bright and airy open-plan design floods natural light into the property and combined with superefficient integrated appliances and corian kitchen worktops, creates a welcoming yet functional space. The two good sized bedrooms both have stylish ensuites and there is also a separate WC at ground floor.

Available now, subject to acceptable referencing.

Please note that the photos are representative of this type of property and may not be of the actual apartment.