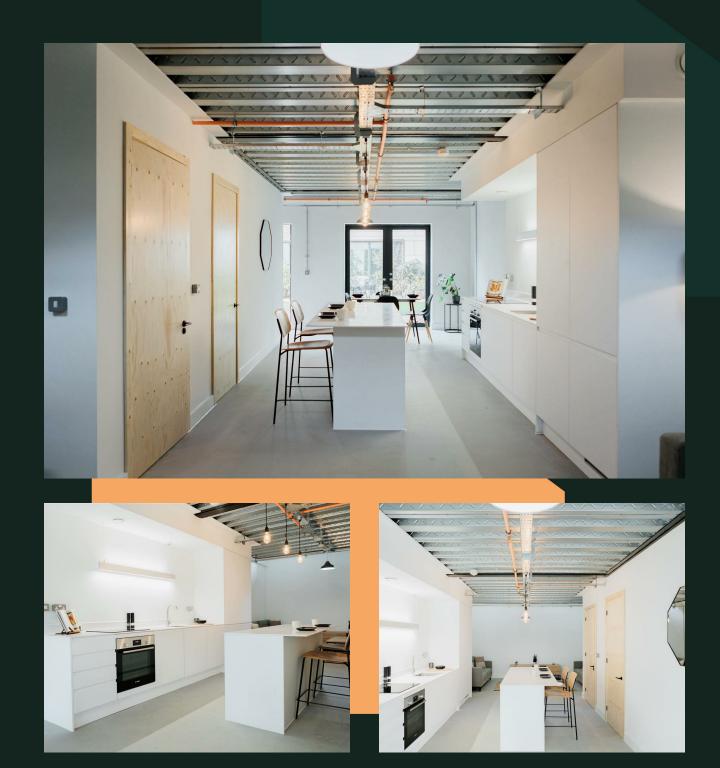

## Happy Walk, LS9

- Available now
- · Parking space available
- Riverside location
- · Stunning views
- · South-west facing Juliet balconies

This spacious duplex apartment has south-west facing Juliet balconies, exposed services and concrete floors, giving luxurious and contemporary living, with an industrial aesthetic. The bright and airy open-plan design floods natural light into the property and combined with superefficient integrated appliances and corian kitchen worktops, creates a welcoming yet functional space. The two good sized bedrooms both have stylish ensuites and there is also a separate WC at ground floor.

Available now, subject to acceptable referencing.

Please note that the photos are representative of this type of property and may not be of the actual apartment.