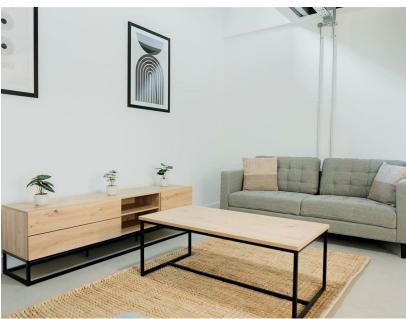

## Happy Walk, LS9

- Available now
- · Parking space available
- Riverside location
- · Stunning views
- · South-west facing Juliet balconies

This spacious duplex apartment has south-west facing Juliet balconies, exposed services and concrete floors, giving luxurious and contemporary living, with an industrial aesthetic. The bright and airy open-plan design floods natural light into the property and combined with superefficient integrated appliances and corian kitchen worktops, creates a welcoming yet functional space. The two good sized bedrooms both have stylish ensuites and there is also a separate WC at ground floor.