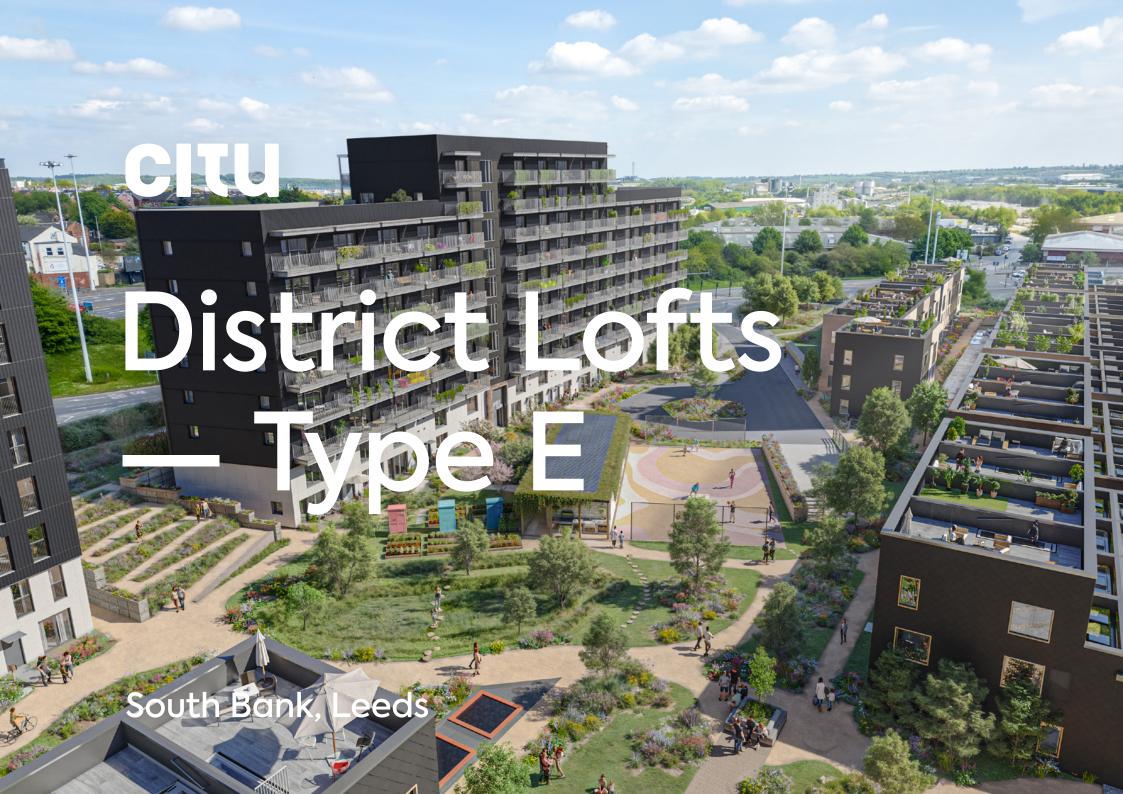

We have a clear vision of the sort of place we wish to create. A place where people take precedence over cars and where community is at the forefront, within an easy walk of Leeds city centre.

Whilst our work at The Climate Innovation
District is still underway, our first phase of homes
is now fully occupied by around 120 people.
When fully complete, 'CID' will consist of 955
houses and apartments, workplaces, leisure,
retail, and a net-zero multigenerational building
which will incorporate a primary school, a care
home and apartments in one building.

# Amenity

This is city centre living, but not as you know it. The Climate Innovation District's location puts it in a league of its own. With the riverside on your doorstep, it's easy to forget you're in the middle of the metropolis, but you'll always be in close proximity to all that Leeds has to offer.