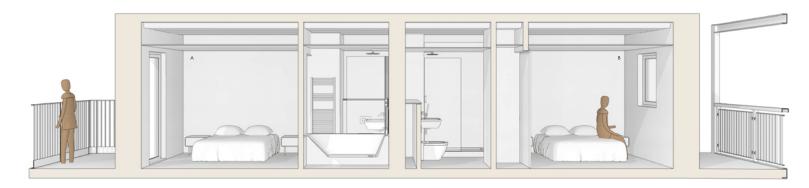

### SECTION BEDROOMS 1:25

INFORMATION

Property type: apartment Located on Levels: 2, 3, 4, 5, 6, 7

Total area: 772 sq ft. Living space: 10m x 4.3m A: Bedroom: 2.8m x 2.7m B: Bedroom: 2.9m x 2.8m Balcony: 7m x 1.5m

Number of bedrooms: 2 Number of bathrooms: 2

Heating: electric
Hot water: electric
Ventilation: mechanical + heat recovery (MVHR)

Finishes:

Internal floor - concrete
Balcony floor - aluminium deck
Walkway floor - concrete
Ceiling (living room) - profile steel
Ceiling (bed + bathrooms)- white paint
Living + bedroom walls - white paint
Bathroom walls - file