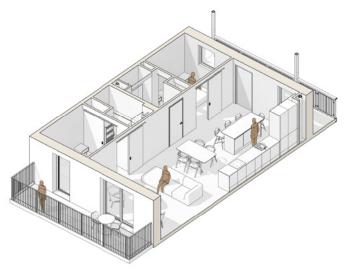

#### SECTION LIVING 1:25

### SECTION BEDROOMS 1:25

INFORMATION

Property type: apartment Located on Levels: 2, 3, 4, 5, 6, 7

Total area: 772 sq ft. Living space: 10m x 4.3m A: Bedroom: 2.8m x 2.7m B: Bedroom: 2.9m x 2.8m Balcony: 7m x 1.5m

Number of bedrooms: 2 Number of bathrooms: 2

Heating: electric
Hot water: electric
Ventilation: mechanical + heat recovery (MVHR)

Finishes:

Internal floor - concrete
Balcony floor - aluminium deck
Walkway floor - concrete
Ceiling (living room) - profile steel
Ceiling (bed + bathrooms)- white paint
Living + bedroom walls - white paint
Bathroom walls - file

(Window size & location vary per plot)
(Layout may be mirrored)

SUBJECT TO CHANG

CITU