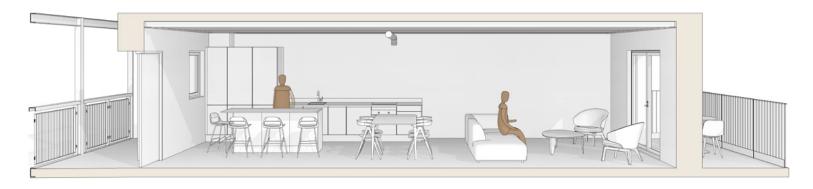

#### SECTION LIVING 1:25

### SECTION BEDROOMS 1:25

INFORMATION

Property type: apartment Located on Levels: 2, 3, 4, 5, 6, 7

Total area: 772 sq ft. Living space: 10m x 4.3m A: Bedroom: 2.8m x 2.7m B: Bedroom: 2.9m x 2.8m Balcony: 7m x 1.5m

Number of bedrooms: 2 Number of bathrooms: 2

Heating: electric
Hot water: electric
Ventilation: mechanical + heat recovery (MVHR)

Finishes:

Internal floor - concrete
Balcony floor - aluminium deck
Walkway floor - concrete
Ceiling (living room) - profile steel
Ceiling (bed + bathrooms)- white paint
Living + bedroom walls - white paint
Bathroom walls - file