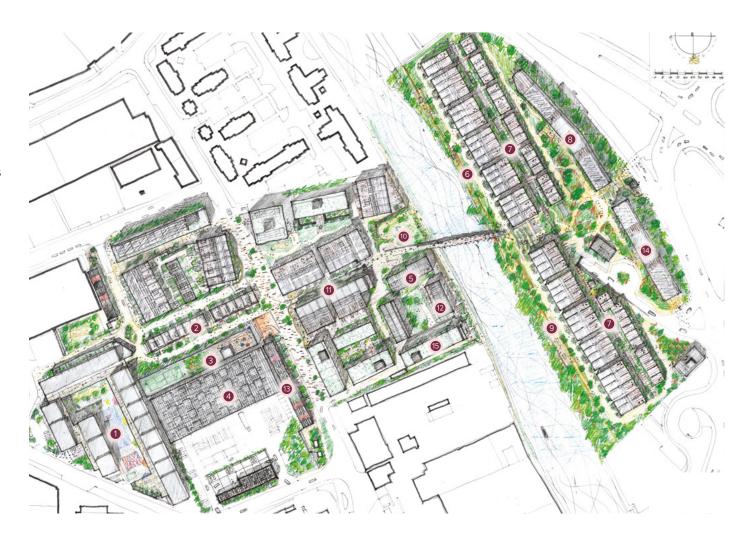

# The Climate Innovation District

| Location Key                                | Landing Place        | 5  | The Boulevard     | 1  |
|---------------------------------------------|----------------------|----|-------------------|----|
| Multi Communication of                      | Secret Garden        | 6  | Waterside Landing | 12 |
| Multi-Generational —<br>The School/Carehome | 1 Solar Avenue       | 7  | The Tree House    | 13 |
| Central Place                               | 2 Aire Lofts         | 8  | District Lofts    | 14 |
| The Place                                   | 3 Wild Garden        | 9  |                   |    |
| Citu Manufacturing                          | Piglove By The River | 10 |                   |    |

We have a clear vision of the sort of place we wish to create. A place where people take precedence over cars and where community is at the forefront, within an easy walk of Leeds city centre.

Whilst our work at The Climate Innovation
District is still underway, our first phase of homes
is now fully occupied by around 120 people.
When fully complete, 'CID' will consist of 955
houses and apartments, workplaces, leisure,
retail, and a net-zero multigenerational building
which will incorporate a primary school, a care
home and apartments in one building.