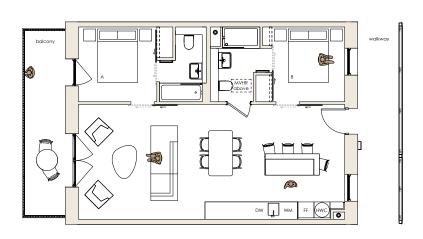

### SECTION BEDROOMS 1:25

INFORMATION

Property type: apartment Located on Levels: 2, 3, 4, 5, 6, 7

Total area: 772 sq ft. Living space: 10m x 4.3m A: Bedroom: 2.8m x 2.7m B: Bedroom: 2.9m x 2.8m Balcony: 7m x 1.5m

Number of bedrooms: 2 Number of bathrooms: 2

Heating: electric
Hot water: electric
Ventilation: mechanical + heat recovery (MVHR)

Finishes:

Internal floor - concrete
Balcony floor - aluminium deck
Walkway floor - concrete
Ceiling (living room) - profile steel
Ceiling (bed + bathrooms)- white paint
Living + bedroom walls - white paint
Bathroom walls - file

(Window size & location vary per plot)
(Layout may be mirrored)

SUBJECT TO CHANG

CITU