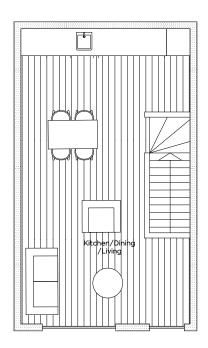

## Flooring

Light, Engineered Oak flooring in Hall, Stairs, Living

**GROUND FLOOR** 

 Bedroom One
 4142
 x 5210
 mm

 Bathroom
 3010
 x 2023
 mm

 Store
 1000
 x 2023
 mm

 Hall
 1352
 x 1841
 mm

FIRST FLOOR

Kitchen /Living/ 4128 × 7370 mm Dining ×

Sheffield

×