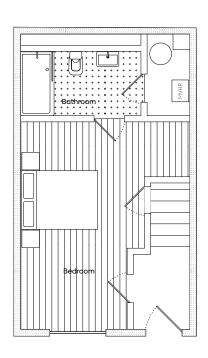

### Kelham Central, Sheffield

SQ FT 652.3 FLOORS 2 BEDROOMS

BATHROOMS 1

Our design principles lead us to create boldly contemporary one bed houses that are beautifully timeless. Light, space and connection to outside space have all been considered.

## Flooring

Light, Engineered Oak flooring in Hall, Stairs, Living

**GROUND FLOOR** 

 Bedroom One
 4142
 x 5210
 mm

 Bathroom
 3010
 x 2023
 mm

 Store
 1000
 x 2023
 mm

 Hall
 1352
 x 1841
 mm

FIRST FLOOR

Kitchen /Living/ 4128 × 7370 mm Dining ×

Sheffield

×