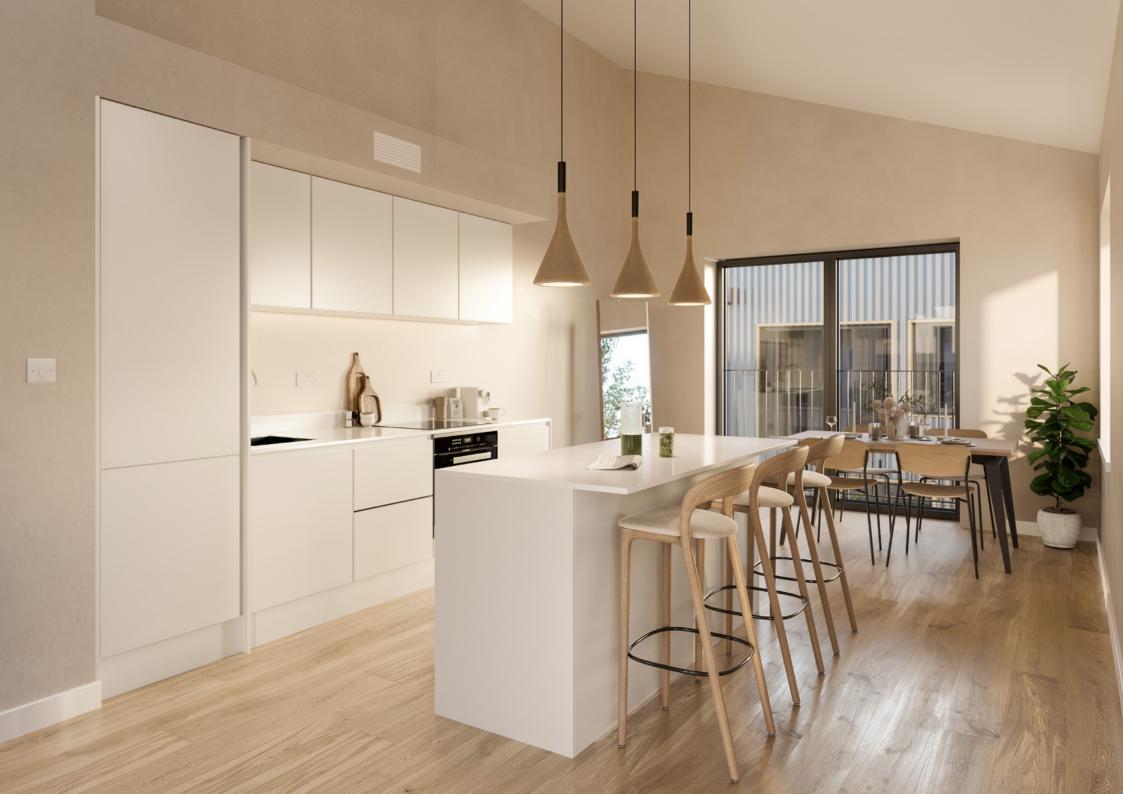

### Specifications & options

|            |                                                       | Included | Optional Extra |            |                                                                     | Included | Optional Extra |
|------------|-------------------------------------------------------|----------|----------------|------------|---------------------------------------------------------------------|----------|----------------|
| Home       | Painted white throughout                              | •        |                | Kitchen    | Corian Worktop white                                                | •        |                |
|            | Smart technology installed                            | •        |                |            | Unit doors matte finish white                                       | •        |                |
| Bathrooms  | Porcelain tiles light grey                            | •        |                |            | Mixer tap chrome                                                    | •        |                |
|            | Fitted mirrors with plywood shelf                     | •        |                |            | Stainless steel sink                                                | •        |                |
|            | Ceramic Basin white                                   | •        |                | Appliances | Induction hob                                                       | •        |                |
|            | Wall-mounted ceramic WC                               | •        |                |            | Canopy hood extractor                                               | •        |                |
|            | Bath white                                            | •        |                |            | Fan assisted oven                                                   | •        |                |
|            | Contemporary shower controls                          | •        |                |            | Dishwasher                                                          | •        |                |
|            | Bath screen with easy clean coating                   | •        |                |            | Fridge freezer                                                      | •        |                |
|            | Toughened glass shower screen with easy clean coating | •        |                | Flooring   | 50/50 diamond bay wool blend textured carpet, in bedroom and stairs | •        |                |
|            | Contemporary mixer tap                                | •        |                |            | Light, Engineered Oak flooring in Living/Kitchen.                   | •        |                |
|            | Heated towel rail                                     | •        |                |            |                                                                     |          |                |
| Electrical | White electrical sockets plastic                      | •        |                |            |                                                                     |          |                |
|            | White wall lights                                     | •        |                |            |                                                                     |          |                |