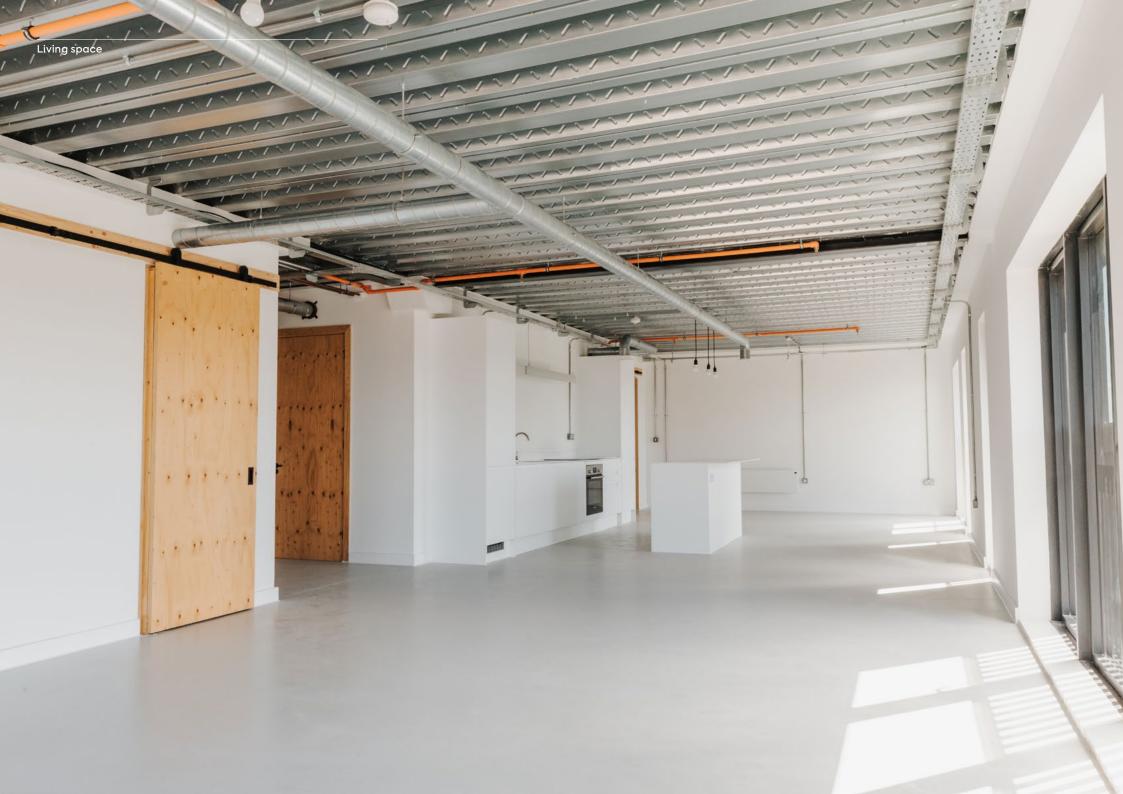

# The Penthouse

This bespoke open plan apartment has been architect designed with space and light at the forefront. We have removed layers through simple and beautiful detailing which in turn has created a relaxed but bold level of luxury throughout this one of a kind apartment.

### Industrial features

Step into the epitome of urban chic with this remarkable property, where industrial features take center stage in the design. Admire the sleek polish of the concrete floors, providing both style and durability. Above, the exposed steel ceiling adds an industrial charm, creating a dynamic visual appeal. Embrace the edgy ambiance as you explore a space that captivates with its industrial allure, perfect for those seeking a modern and distinctive living experience.