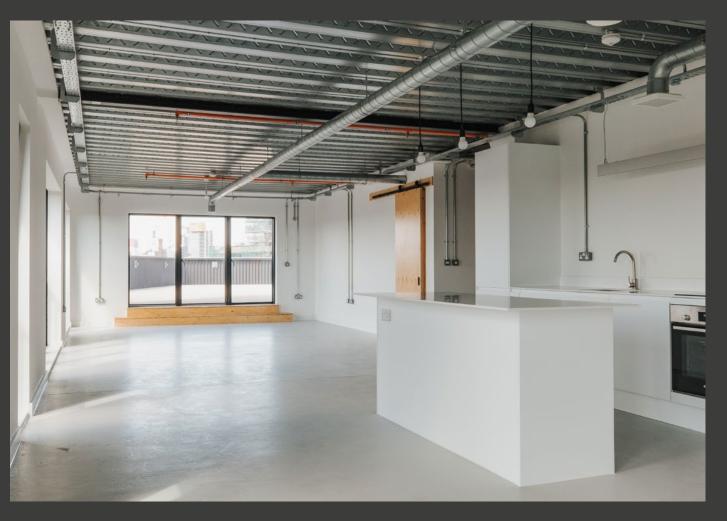

# The Penthouse

This bespoke open plan apartment has been architect designed with space and light at the forefront. We have removed layers through simple and beautiful detailing which in turn has created a relaxed but bold level of luxury throughout this one of a kind apartment.

### Industrial features

Step into the epitome of urban chic with this remarkable property, where industrial features take center stage in the design. Admire the sleek polish of the concrete floors, providing both style and durability. Above, the exposed steel ceiling adds an industrial charm, creating a dynamic visual appeal. Embrace the edgy ambiance as you explore a space that captivates with its industrial allure, perfect for those seeking a modern and distinctive living experience.