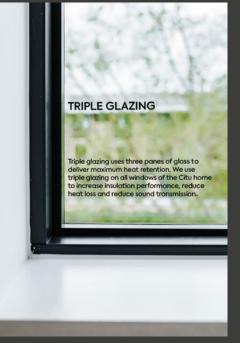

### Energy efficient

Experience unparalleled sustainability in these energy-efficient properties, boasting exceptional air-tightness for optimal insulation and reduced heat loss. With cutting-edge Mechanical Ventilation with Heat Recovery (MVHR) systems, enjoy superior indoor air quality while minimizing energy wastage. Harness the power of the sun with solar-panelled roofs, effortlessly generating clean and renewable energy to power your home while minimizing your carbon footprint.