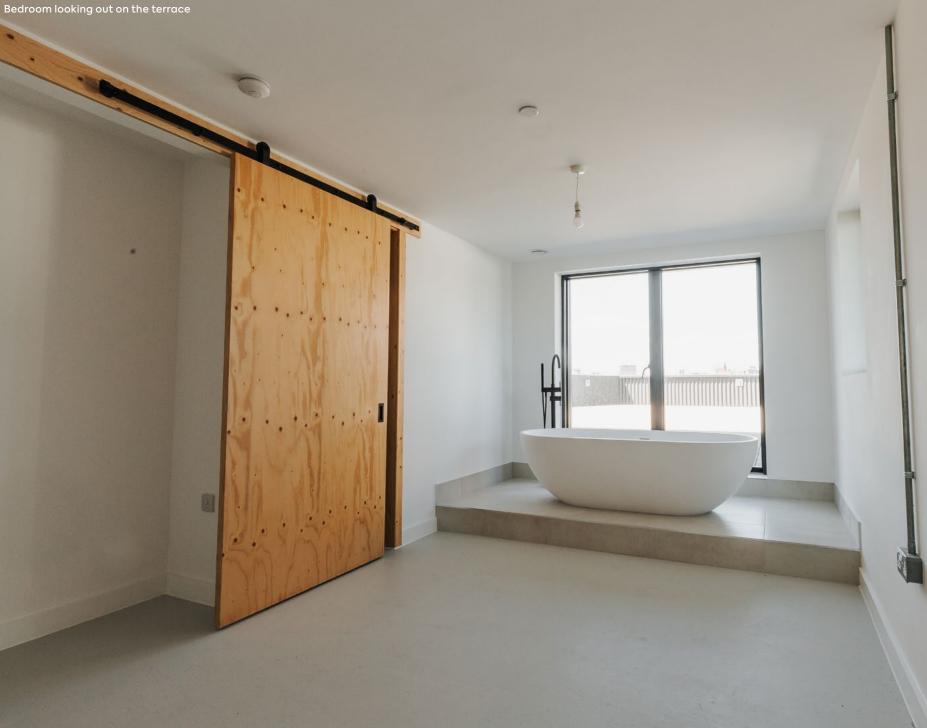

Another unique feature of this apartment is the standalone bath in the master bedroom, thoughfully placed to allow an abundance of natural light bathe the room whilst you're relaxing and taking in the view.

### Industrial features

Step into the epitome of urban chic with this remarkable property, where industrial features take center stage in the design. Admire the sleek polish of the concrete floors, providing both style and durability. Above, the exposed steel ceiling adds an industrial charm, creating a dynamic visual appeal. Embrace the edgy ambiance as you explore a space that captivates with its industrial allure, perfect for those seeking a modern and distinctive living experience.