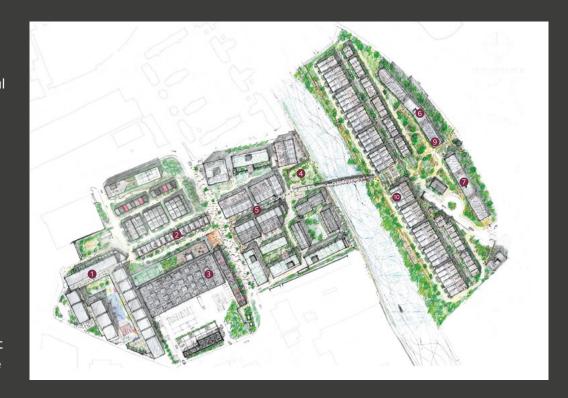

# The Climate Innovation District

| Location Key                             |   | The Boulevard  | 5  |
|------------------------------------------|---|----------------|----|
|                                          |   | Aire Lofts     | 6  |
| Multi-Generational —                     | 1 |                |    |
| The School/Carehome                      |   | District Lofts | 7  |
| The Place                                | 2 | Happy Park     | 8  |
| Citu Manufacturing                       | 3 | Show Loft      | 9  |
| Piglove By The River &<br>Greens Grocers | 4 | Show Home      | 10 |

Sitting on the fringe of the city centre, what was once an industrial landscape is evolving into a home for residents with a sustainable urban lifestyle. With all the convenience of modern city living and access to nature and water ways, the Climate Innovation District is a space where residents can thrive in day to day life.