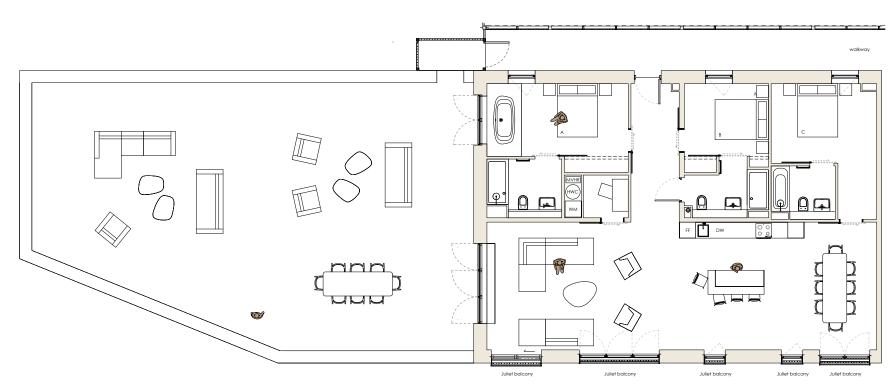

# The Penthouse

This bespoke open plan apartment has been architect designed with space and light at the forefront. We have removed layers through simple and beautiful detailing which in turn has created a relaxed but bold level of luxury throughout this one of a kind apartment.

With 3 bedrooms and 3 bathrooms and an expansive private panoramic outdoor roof terrace — and ideal space for exercise and entertaining al fresco — there's plenty of space to host or enjoy the summer sunshine all to yourself.

#### INFORMATION

Property type: penthouse apartment Located on Level: 5

Total area: 1561 sq ft. Living space: 14.5m x 4.7m A: Bedroom: 5.2m x 3.3m B: Bedroom: 3.1m x 2.7m B: Bedroom: 3.1m x 2.7m Terrace: 16.5m x 10m

Number of bedrooms: 3 Number of bathrooms: 3

Heating: electric Hot water: electric Ventilation: mechanical + heat recovery (MVHR)

Finishes: Internal floor - concrete Terrace floor - tile Walkway floor - concrete Ceiling (living room)- profile steel Ceiling (bed + bathrooms)- white paint Living + bedroom walls - white paint Bathroom walls - tile