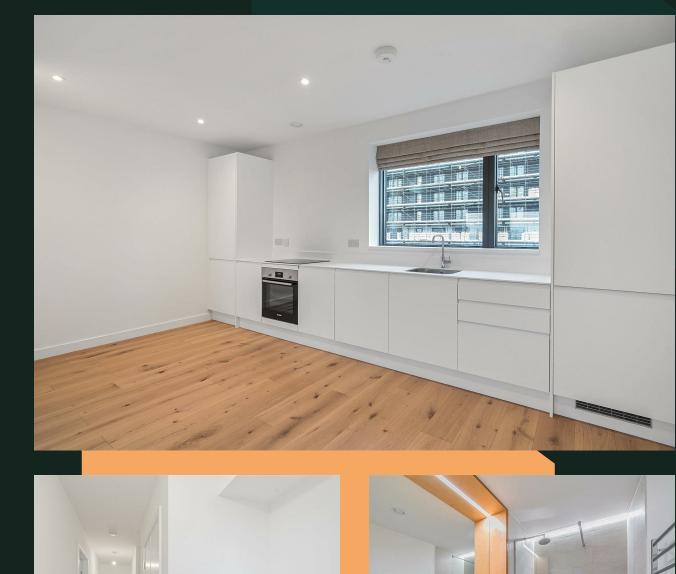

The spacious townhouse is spread over three floors and has an impressive open plan kitchen, dining and living area, two bathrooms, two double bedrooms plus two additional rooms which could be used as a home office or to suit the occupiers' requirements. The bright and airy spaces are carefully designed to flood natural light into the property and combined with super-efficient integrated appliances creates a welcoming yet functional and flexible space.