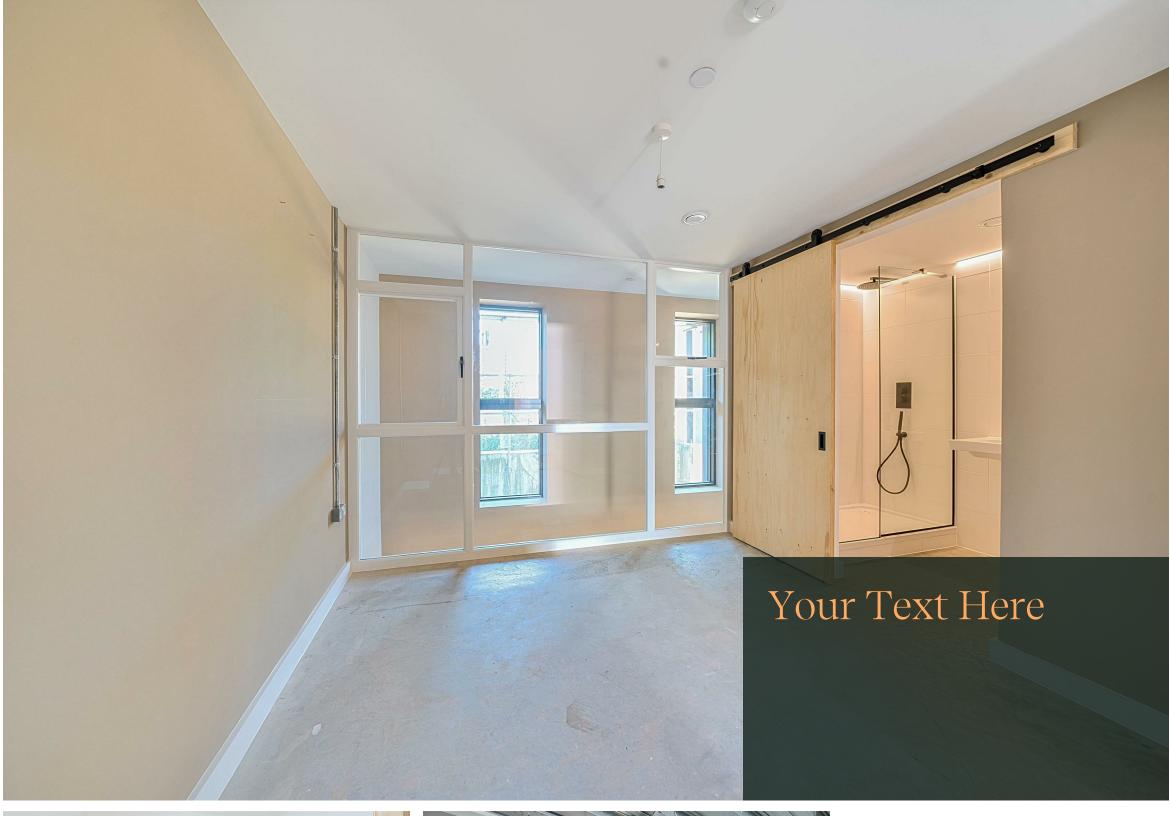

This impressive duplex apartment has south-west facing Juliet balconies, exposed services and concrete floors, giving luxurious and contemporary living, with an industrial aesthetic. The bright and airy open-plan design floods natural light into the property and combined with superefficient integrated appliances and corian kitchen worktops, creates a welcoming yet functional space. The two good sized bedrooms both have stylish ensuites and there is also a separate WC at ground floor.