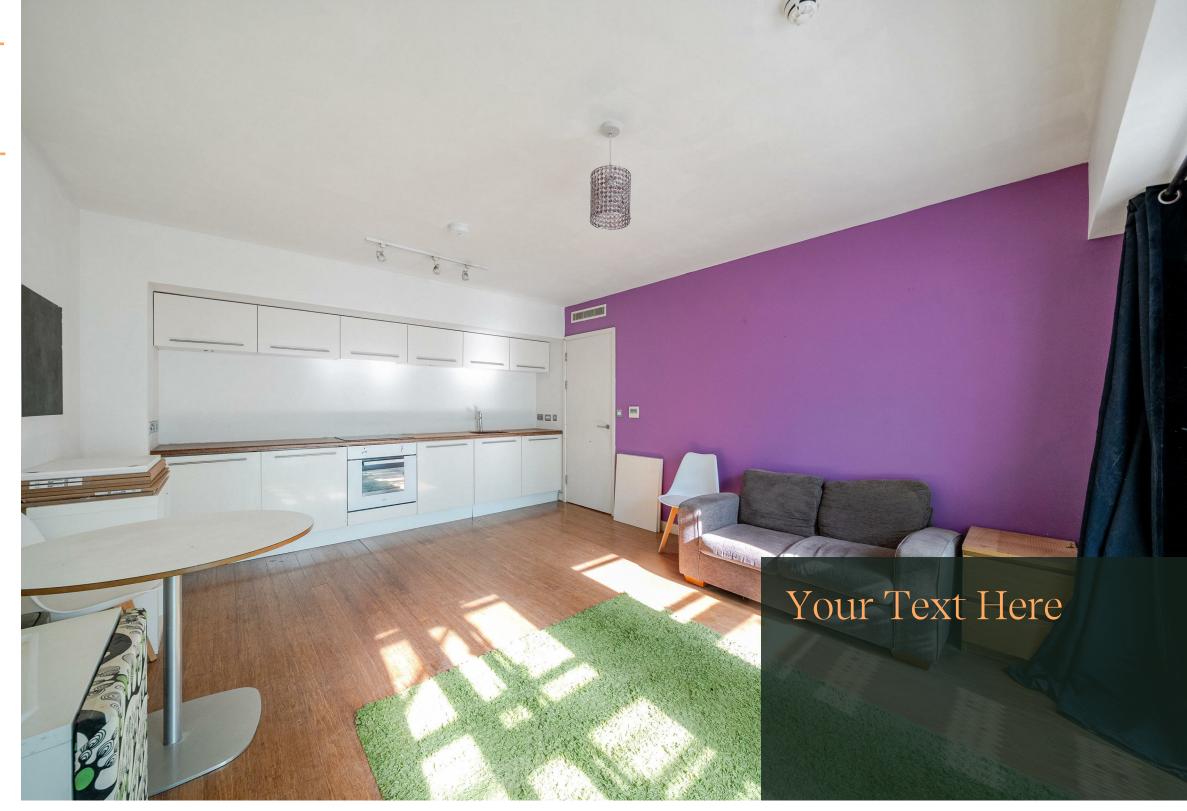

## Beeston Road, LS11

vision

We look at estate agency differently.

- · On-site gym

The furnished apartment briefly comprises a modern open-plan living and kitchen area with integrated appliances, a double bedroom and a bathroom. It benefits from a new carpet in the bedroom. There is an on-site gym for residents.