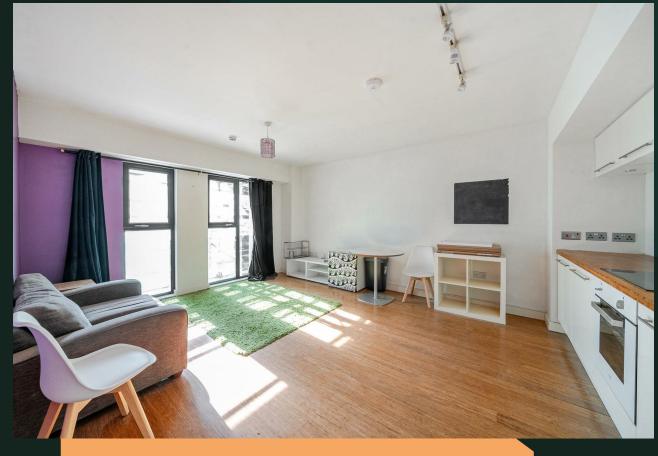

## Beeston Road, LS11

vision

We look at estate agency differently.

- · On-site gym

The furnished apartment briefly comprises a modern open-plan living and kitchen area with integrated appliances, a double bedroom and a bathroom. It benefits from a new carpet in the bedroom. There is an on-site gym for residents.