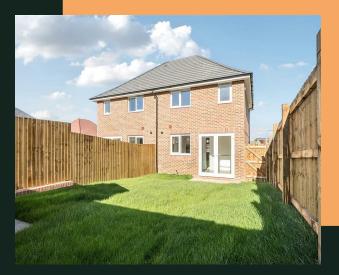

The property is unfurnished but comes with blinds and integrated fridge, freezer, hob and oven.

There is a drive and electric vehicle charging point.

The house is set in the desirable Whitehall Grange Redrow development just off Whitehall Road in the popular location of New Farnley. Excellent transport links to Leeds city centre with local amenities and green space on the doorstep.