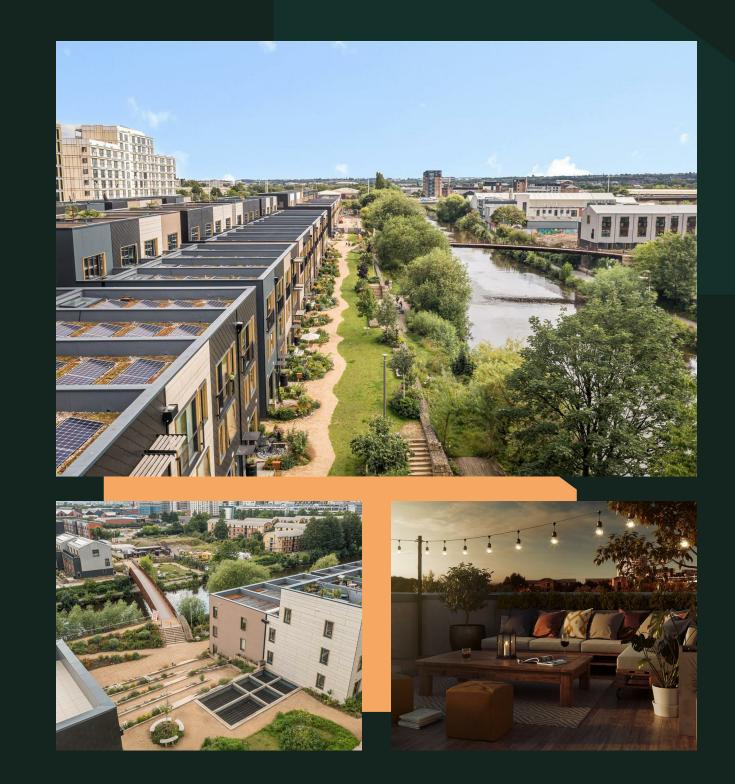

The brand new townhouse is offered furnished or unfurnished.

The property has excellent views from its own private roof terrace which is perfect for entertaining and watching the world go by. Residents benefit from the communal landscaped gardens of the pioneering Climate Innovation District. It's in an excellent location, with Leeds Dock, Brewery Wharf, the Calls and city centre within easy walking distance.

Available immediately subject to acceptable referencing.

Super fast broadband around £39.99 per month.

\*The landlord will credit the first month's rent with a contribution to broadband for the duration of a 12 month

tenancy\*.

Parking included in the rent.

Rent: £1,650 per calendar month Holding deposit: £380.76 Deposit: £1,903.84

Please note the property isn't available for groups/house shares.

The photo of the roof terrace has been staged using CGI images for illustrative purposes.