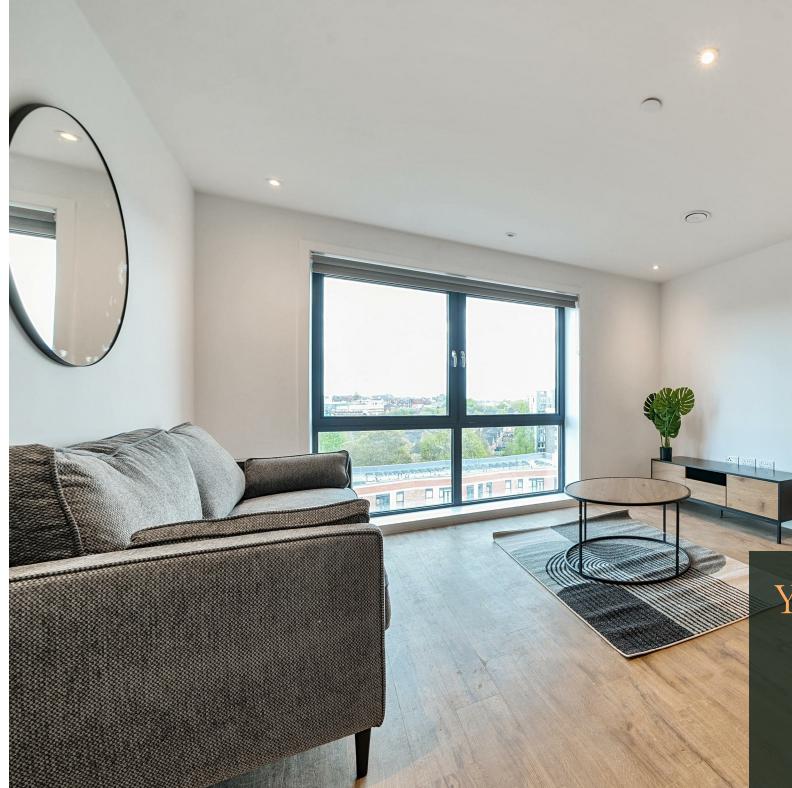

The apartment is furnished and briefly comprises a bright and airy open plan living, kitchen and dining area with integrated appliances, two double bedrooms, one with an ensuite, and a main bathroom. The property benefits from high spec fixtures and fittings throughout and has floor-toceiling windows with stunning views of the Leeds skyline.