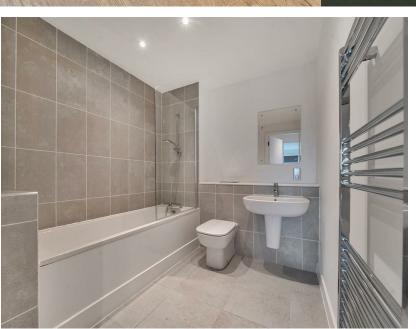

The apartment is furnished and briefly comprises a bright and airy open plan living, kitchen and dining area with integrated appliances, two double bedrooms, one with an ensuite, and a main bathroom. The property benefits from high spec fixtures and fittings throughout and has floor-toceiling windows with stunning views of the Leeds skyline.