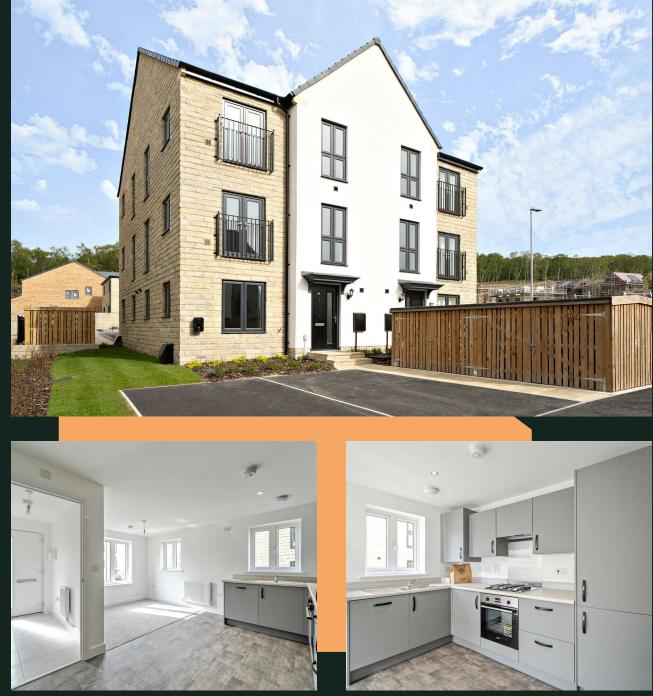

Clayton Wood Road, LS16

PROPERTY ADDRESS 68 Clayton Wood Road Leeds LS16 6RY

Call Us 01132440251 Email Us leeds@vision-properties.co.uk vision

We look at estate agency differently.

Available now
Brand new
Excellent location
Attractive woodside setting
Drive for two cars

We're pleased to offer the first chance to rent at this fantastic new build home which has been finished to the highest standards. The townhouse is spread over three floors. On the ground floor there's a WC, understairs cupboard, and a bright open-plan kitchen and living room. The contemporary kitchen has integrated appliances including a dishwasher, washing machine and fridge/freezer. There's a spacious double bedroom on the first floor with an ensuite shower room. There's another double ensuite bedroom on the second floor with a separate storage cupboard on the landing. Both bedrooms benefit from Juliet balconies.

The property is offered unfurnished, or furnished for an additional price.

There is a drive for two cars and an electric vehicle charging point.

The house is set in an attractive new build development surrounded by woodland. It's in an excellent location off the Ring Road close to all the amenities Horsforth and the surrounding areas have to offer.