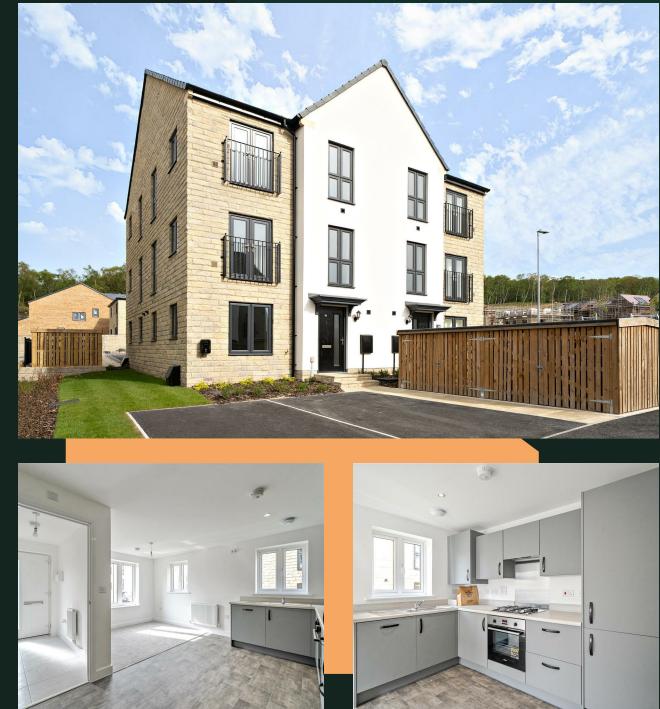

Clayton Wood Road, LS16

PROPERTY ADDRESS 68 Clayton Wood Road Leeds LS16 6RY

Call Us 01132440251 Email Us leeds@vision-properties.co.uk vision

We look at estate agency differently.

Available now
Brand new
Excellent location
Attractive woodside setting
Drive for two cars

We're pleased to offer the first chance to rent at this fantastic new build home which has been finished to the highest standards. The townhouse is spread over three floors. On the ground floor there's a WC, understairs cupboard, and a bright open-plan kitchen and living room. The contemporary kitchen has integrated appliances including a dishwasher, washing machine and fridge/freezer. There's a spacious double bedroom on the first floor with an ensuite shower room. There's another double ensuite bedroom on the second floor with a separate storage cupboard on the landing. Both bedrooms benefit from Juliet balconies.

The property is offered unfurnished, or furnished for an additional price.

There is a drive for two cars and an electric vehicle charging point.

The house is set in an attractive new build development surrounded by woodland. It's in an excellent location off the Ring Road close to all the amenities Horsforth and the surrounding areas have to offer.