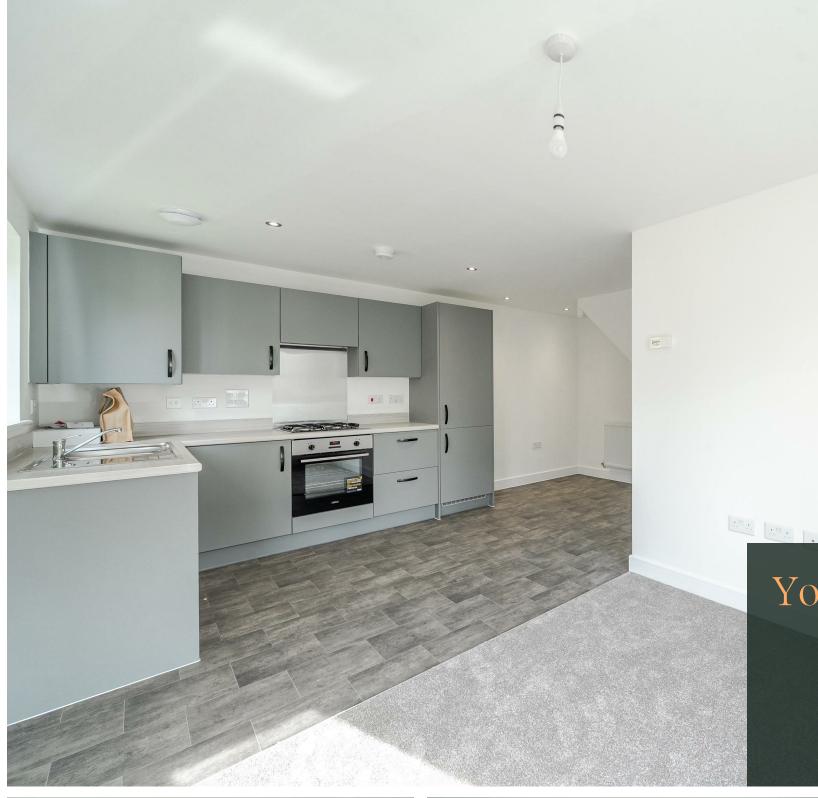

We're pleased to offer the first chance to rent at this fantastic new build home which has been finished to the highest standards. The townhouse is spread over three floors. On the ground floor there's a WC, understairs cupboard, and a bright open-plan kitchen and living room. The contemporary kitchen has integrated appliances including a dishwasher, washing machine and fridge/freezer. There's a spacious double bedroom on the first floor with an ensuite shower room. There's another double ensuite bedroom on the second floor with a separate storage cupboard on the landing. Both bedrooms benefit from Juliet balconies.