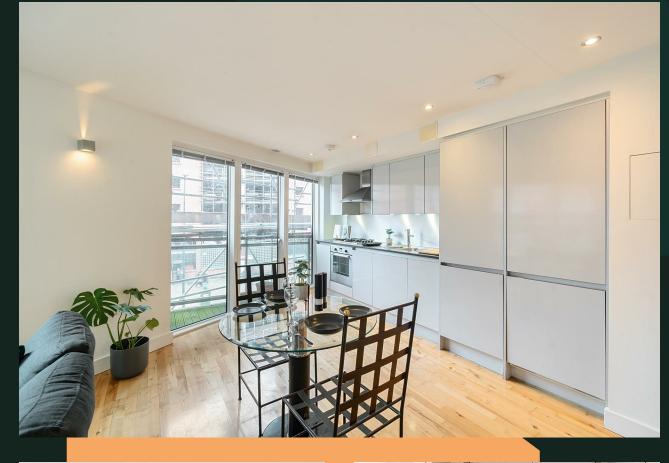

## LS2

vision

- · Available from 6th June
- · 2 double bedrooms
- · City centre location
- Furnished

The property comes furnished and comprises: open plan living, dining, kitchen area with integrated appliances, two spacious double bedrooms, and well appointed bathroom.