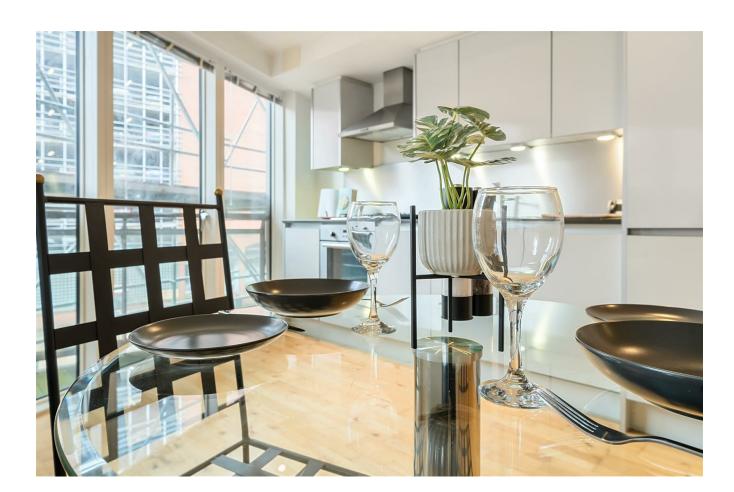

## LS2

vision

- · Available from 6th June
- · 2 double bedrooms
- · City centre location
- Furnished

The property comes furnished and comprises: open plan living, dining, kitchen area with integrated appliances, two spacious double bedrooms, and well appointed bathroom.