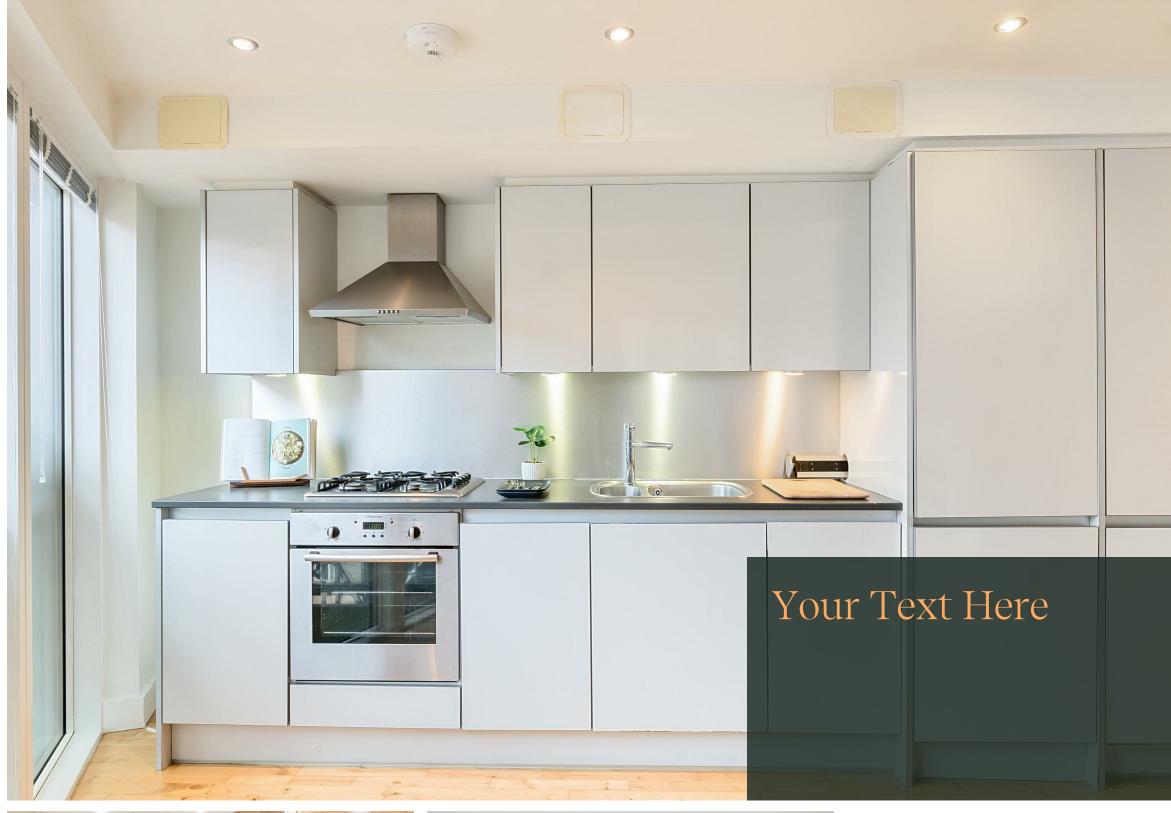

## LS2

vision

- · Available from 6th June
- · 2 double bedrooms
- · City centre location
- Furnished

The property comes furnished and comprises: open plan living, dining, kitchen area with integrated appliances, two spacious double bedrooms, and well appointed bathroom.

Available from 6th June, pending acceptable referencing.

Rent: £925 per calendar month Deposit: £1,067.30 Holding deposit: £213.46

\*Photos are representative of the development and may not be the available property, viewing is highly recommended.\*