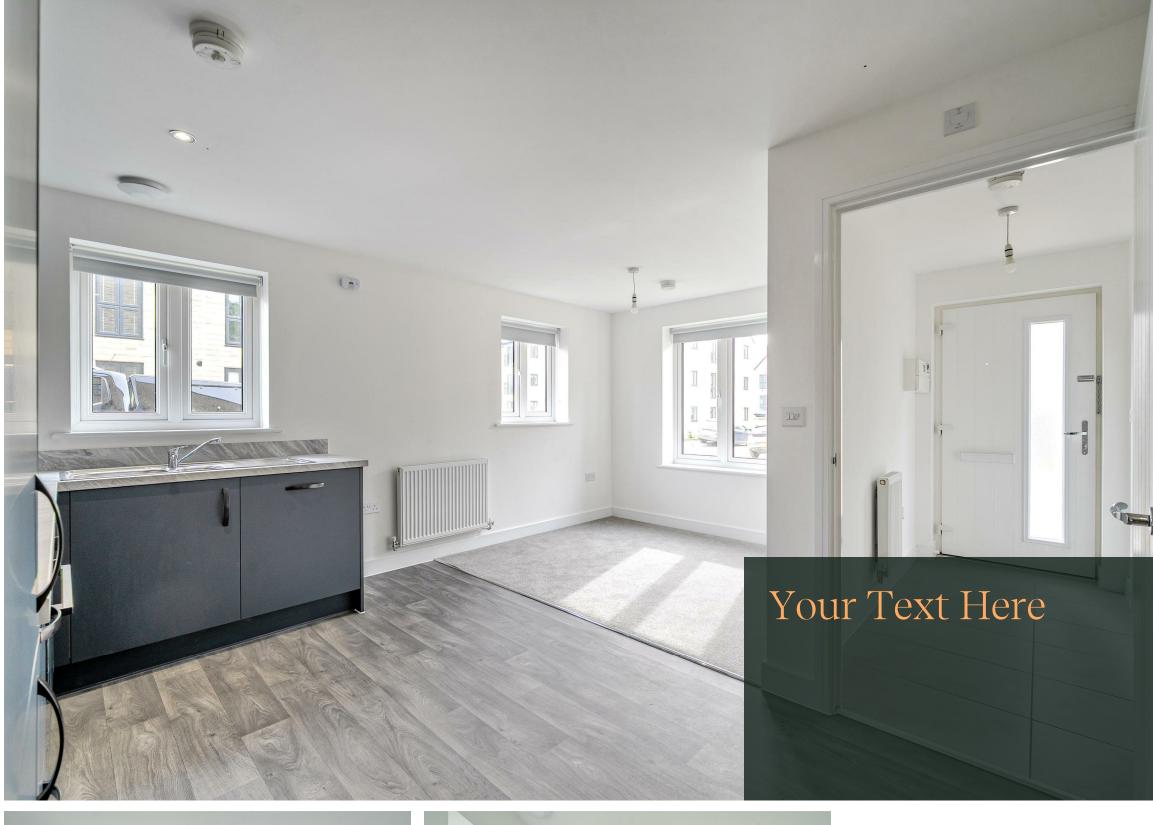

## Millstone Way, LS16

vision

We look at estate agency differently.

- Brand nev
- Available How
- · High spec fixtures & fittings
- Drive for two or
- · Attractive woodside setting

We're pleased to offer the first chance to rent at this fantastic new build home which has been finished to the highest standards. The townhouse is spread over three floors. On the ground floor there's a WC, understairs cupboard, and a bright open-plan kitchen and living room. The contemporary kitchen has integrated appliances including a dishwasher, washing machine and fridge/freezer. There's a spacious double bedroom on the first floor with an ensuite shower room. There's another double ensuite bedroom on the second floor with a separate storage cupboard on the landing. Both bedrooms benefit from Juliet balconies.