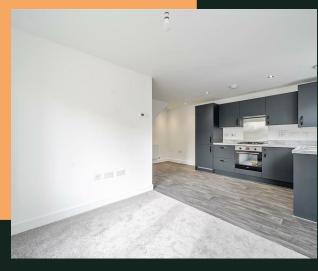

## Millstone Way, LS16

vision

We look at estate agency differently.

- Brand nev
- Available How
- · High spec fixtures & fittings
- Drive for two or
- · Attractive woodside setting

We're pleased to offer the first chance to rent at this fantastic new build home which has been finished to the highest standards. The townhouse is spread over three floors. On the ground floor there's a WC, understairs cupboard, and a bright open-plan kitchen and living room. The contemporary kitchen has integrated appliances including a dishwasher, washing machine and fridge/freezer. There's a spacious double bedroom on the first floor with an ensuite shower room. There's another double ensuite bedroom on the second floor with a separate storage cupboard on the landing. Both bedrooms benefit from Juliet balconies.