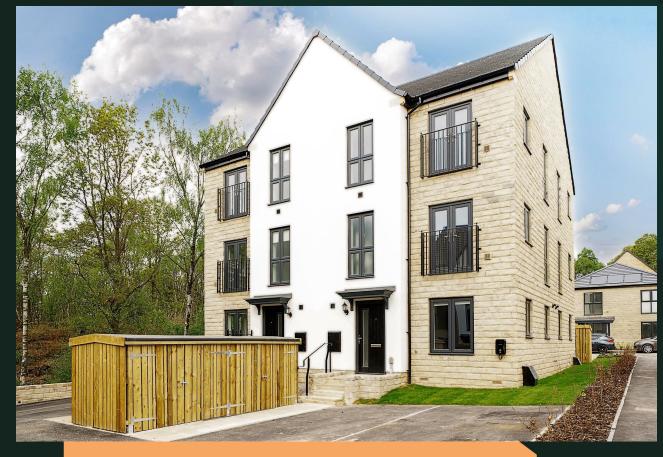

## Millstone Way, LS16

vision

We look at estate agency differently.

- Brand nev
- Available How
- · High spec fixtures & fittings
- Drive for two or
- · Attractive woodside setting

We're pleased to offer the first chance to rent at this fantastic new build home which has been finished to the highest standards. The townhouse is spread over three floors. On the ground floor there's a WC, understairs cupboard, and a bright open-plan kitchen and living room. The contemporary kitchen has integrated appliances including a dishwasher, washing machine and fridge/freezer. There's a spacious double bedroom on the first floor with an ensuite shower room. There's another double ensuite bedroom on the second floor with a separate storage cupboard on the landing. Both bedrooms benefit from Juliet balconies.

The house is offered unfurnished, or furnished for an additional price.

There is a drive for two cars and an electric vehicle charging point.

The house is set in an attractive new build development surrounded by woodland. It's in an excellent location off the Ring Road close to all the amenities Horsforth and the surrounding areas have to offer.