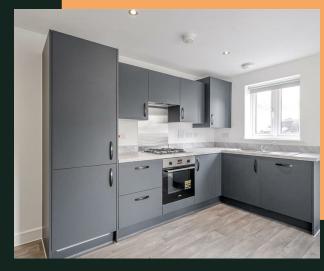

## Millstone Way, LS16

vision

We look at estate agency differently.

- Brand nev
- Available How
- · High spec fixtures & fittings
- Drive for two or
- · Attractive woodside setting

We're pleased to offer the first chance to rent at this fantastic new build home which has been finished to the highest standards. The townhouse is spread over three floors. On the ground floor there's a WC, understairs cupboard, and a bright open-plan kitchen and living room. The contemporary kitchen has integrated appliances including a dishwasher, washing machine and fridge/freezer. There's a spacious double bedroom on the first floor with an ensuite shower room. There's another double ensuite bedroom on the second floor with a separate storage cupboard on the landing. Both bedrooms benefit from Juliet balconies.