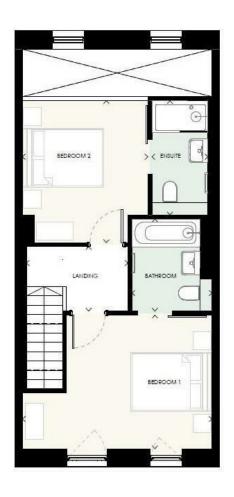

## 2 First Floor Plan

|                                             |   | Current | Potentia |
|---------------------------------------------|---|---------|----------|
| Very energy efficient - lower running costs |   |         |          |
| (92 plus) A                                 |   |         |          |
| (81-91) B                                   |   | 84      | 84       |
| (69-80) C                                   |   |         |          |
| (55-68)                                     |   |         |          |
| (39-54)                                     |   |         |          |
| (21-38)                                     |   |         |          |
| (1-20)                                      | ì |         |          |
| Not energy efficient - higher running costs |   |         |          |