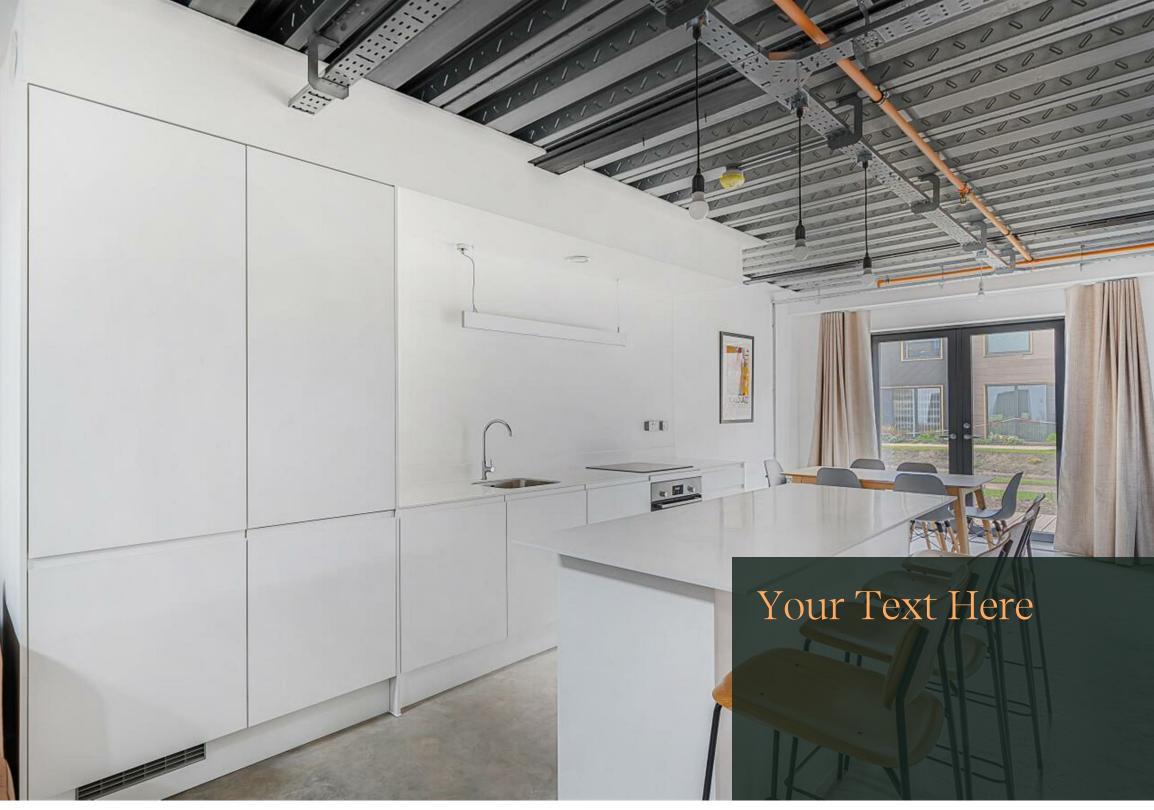

## Happy Walk, LS9

estate agency differently.

- · Duplex apartment
- KIVEI SIGE IOOGLIO
- · Available early May
- · South-west facing Juliet balconies
- · Super-efficient integrated appliances

This impressive duplex apartment has south-west facing Juliet balconies, exposed services and concrete floors, giving luxurious and contemporary living, with an industrial aesthetic. The bright and airy open-plan design floods natural light into the property and combined with superefficient integrated appliances and corian kitchen worktops, creates a welcoming yet functional space. The two good sized bedrooms both have stylish ensuites and there is also a separate WC at ground floor.