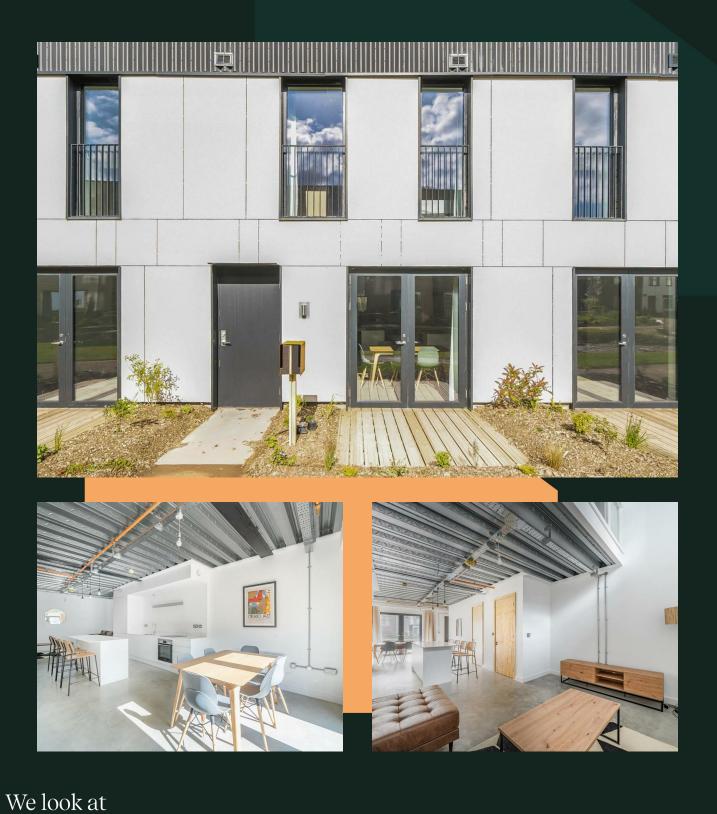

## Happy Walk, LS9

estate agency differently.

- · Duplex apartment
- KIVEI SIGE IOOGLIO
- · Available early May
- · South-west facing Juliet balconies
- · Super-efficient integrated appliances

This impressive duplex apartment has south-west facing Juliet balconies, exposed services and concrete floors, giving luxurious and contemporary living, with an industrial aesthetic. The bright and airy open-plan design floods natural light into the property and combined with superefficient integrated appliances and corian kitchen worktops, creates a welcoming yet functional space. The two good sized bedrooms both have stylish ensuites and there is also a separate WC at ground floor.

High levels of insulation, triple glazed windows and Mechanical Ventilation Heat Recovery (MVHR) are just some of the features which lower the heating demand in winter and keep the property cool during the summer. Aire Lofts has unparalleled efficiency and makes it easy for occupiers to live sustainably and with a lower carbon footprint.