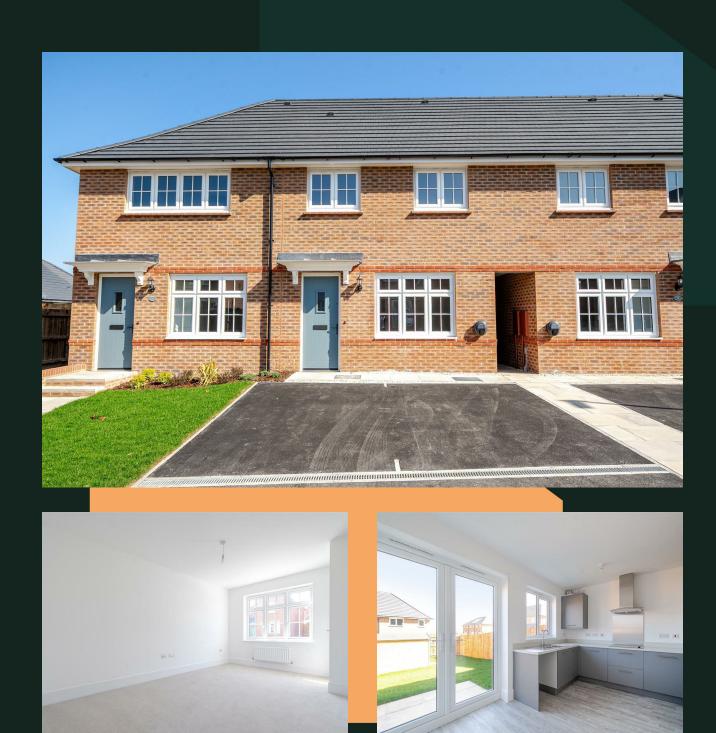

## PROPERTY ADDRESS 14 Armitage Place Leeds LS12 5FD

## Armitage Place, LS12

- Available nov
- Brand new house
- \_\_ . . . . .
- . Unfurnished

· High spec fixtures & fittings

We're pleased to offer the first chance to rent at this fantastic new build home which has been finished to the highest standards. On the ground floor, there's a WC, a bright and spacious living room, and a separate open plan kitchen and dining area with French doors leading to the private rear garden which is perfect for entertaining. There are two double bedrooms on the first floor which are both ensuite.

The property is unfurnished but comes with blinds, fridge, freezer, hob and oven.

There is a drive and electric vehicle charging point.

The house is set in the desirable 'Whitehall Grange' Redrow development just off Whitehall Road in the popular location of New Farnley. Excellent transport links to Leeds city centre with local amenities and green space on the doorstep.