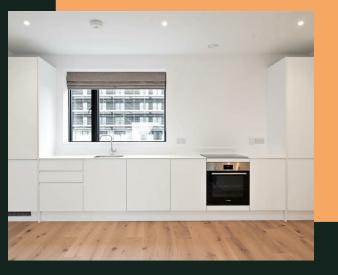

## Solar Avenue, LS9

- · Landlord will contribute to broadband
- Available flow
- Large private roof terrace
- · Parking space included
- · Riverside location

The spacious townhouse is spread over three floors and has an impressive open plan kitchen, dining and living area, four double bedrooms and two bathrooms. The bright and airy spaces are carefully designed to flood natural light into the property and combined with super-efficient integrated appliances creates a welcoming yet functional and flexible space (with opportunity for an office or walk in wardrobe).

Photos are of a similar property.