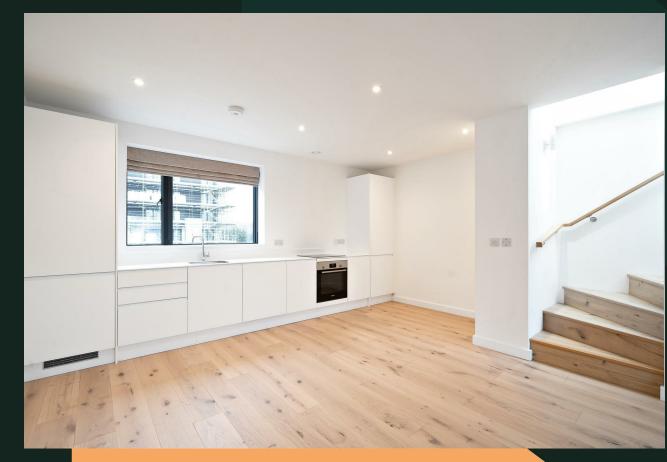

## Solar Avenue, LS9

- · Landlord will contribute to broadband
- Available flow
- Large private roof terrace
- · Parking space included
- · Riverside location

The spacious townhouse is spread over three floors and has an impressive open plan kitchen, dining and living area, four double bedrooms and two bathrooms. The bright and airy spaces are carefully designed to flood natural light into the property and combined with super-efficient integrated appliances creates a welcoming yet functional and flexible space (with opportunity for an office or walk in wardrobe).

Photos are of a similar property.