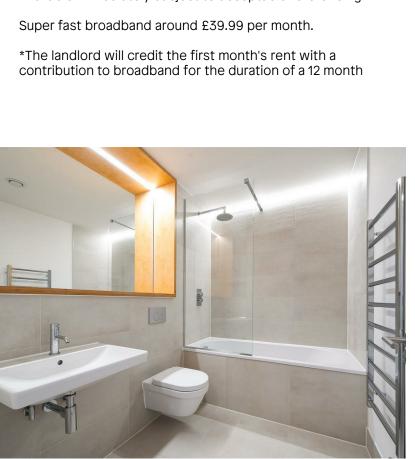

t easy for occupiers to live sustainably and with a lower carbon footprint.

Smart Home technology allows you to control and monitor your heating from your phone and manage your energy consumption 24/7. The 'Home and Away' switch feature lets you save energy by turning off unnecessary appliances whilst you're out and about.

The brand new townhouse is offered furnished or unfurnished.

The property has excellent views from its own private roof terrace which is perfect for entertaining and watching the world go by. Residents benefit from the communal landscaped gardens of the pioneering Climate Innovation District. It's in an excellent location, with Leeds Dock, Brewery Wharf, the Calls and city centre within easy walking distance.

Available immediately subject to acceptable referencing.









Parking included in the rent.

Rent: £1,650 per calendar month Holding deposit: £380.76 Deposit: £1,903.84

Please note the property isn't available for groups/house shares.

Photos are of a similar property.