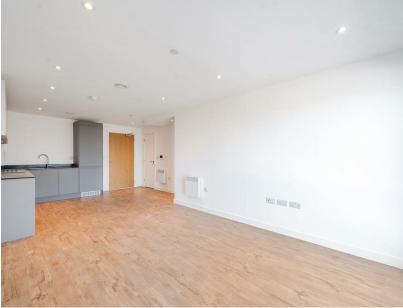

The apartment briefly comprises a bright and airy open plan living, kitchen and dining area with integrated appliances, a double bedroom and bathroom. The property benefits from high spec fixtures and fittings throughout and has floor-to-ceiling windows with stunning views of the Leeds skyline.