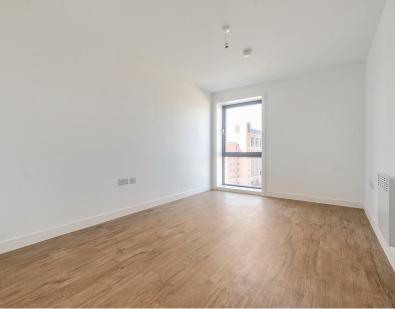

The apartment briefly comprises a bright and airy open plan living, kitchen and dining area with integrated appliances, a double bedroom and bathroom. The property benefits from high spec fixtures and fittings throughout and has floor-to-ceiling windows with stunning views of the Leeds skyline.