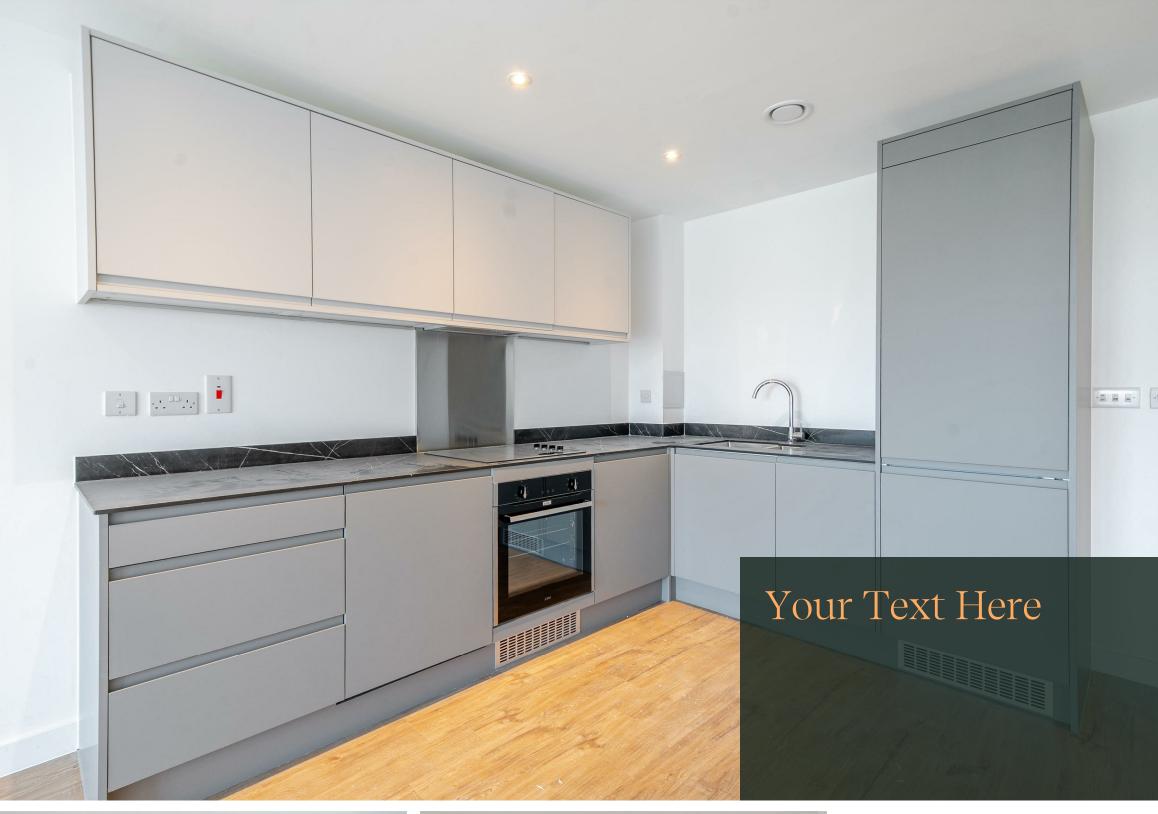

The apartment briefly comprises a bright and airy open plan living, kitchen and dining area with integrated appliances, a double bedroom and bathroom. The property benefits from high spec fixtures and fittings throughout and has floor-to-ceiling windows with stunning views of the Leeds skyline.