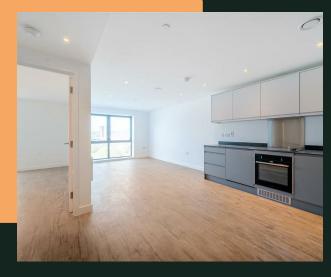

The apartment briefly comprises a bright and airy open plan living, kitchen and dining area with integrated appliances, a double bedroom and bathroom. The property benefits from high spec fixtures and fittings throughout and has floor-to-ceiling windows with stunning views of the Leeds skyline.