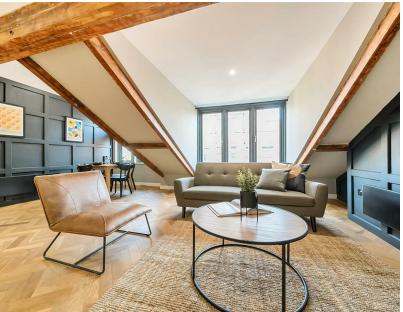

The property briefly comprises:

Entrance Hallway with video intercom system and Parquet

Living Area - large open plan living area with Parquet flooring, feature wall, exposed beams and feature panelling. Five double glazed windows allow plenty of natural light into the