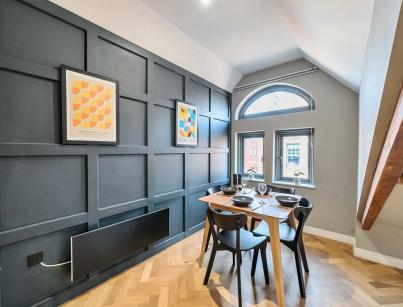

The property briefly comprises:

Entrance Hallway with video intercom system and Parquet

Living Area - large open plan living area with Parquet flooring, feature wall, exposed beams and feature panelling. Five double glazed windows allow plenty of natural light into the