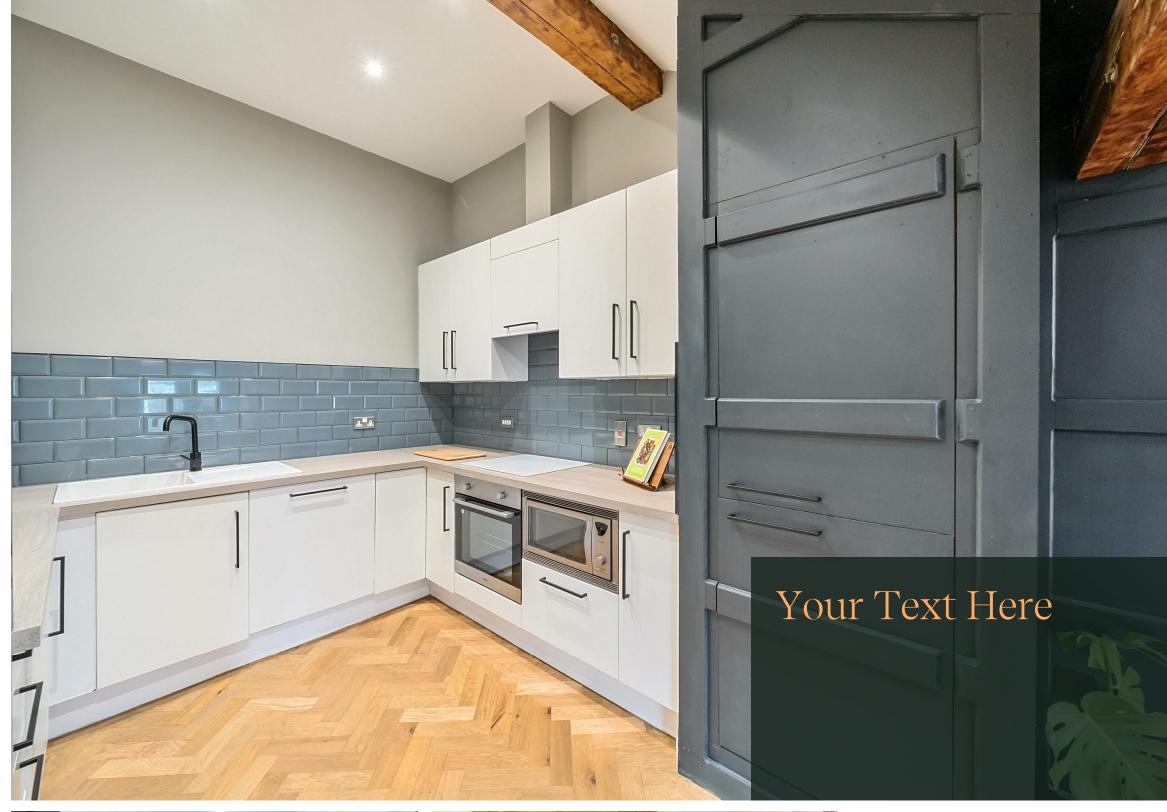

Kitchen - contemporary fitted kitchen with subway style grey tiling, integrated hob, oven and extractor fan, washing machine and integrated fridge/freezer.

Bedroom One - large double bedroom with carpet, exposed beams and sky light.