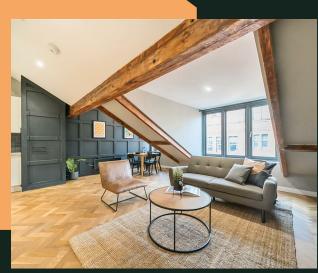

The property briefly comprises:

Entrance Hallway with video intercom system and Parquet

Living Area - large open plan living area with Parquet flooring, feature wall, exposed beams and feature panelling. Five double glazed windows allow plenty of natural light into the