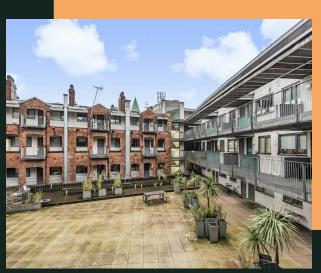

There is communal outdoor space within the development. Perfect for socialising with fellow neighbours and having BBQs in the summer months. There is also a lift providing access to the different floors and a video intercom system.

There is a small balcony area to the front of the apartment, overlooking the communal courtyard, with space for a table

Lease length - 999 years starting from 2004