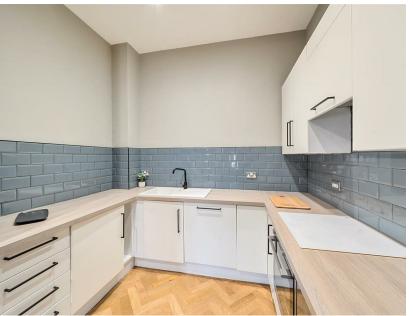

Kitchen - contemporary fitted kitchen with subway style grey tiling, integrated hob, oven and extractor fan, washing machine and integrated fridge/freezer.

Bedroom One - large double bedroom with carpet, exposed beams and sky light.