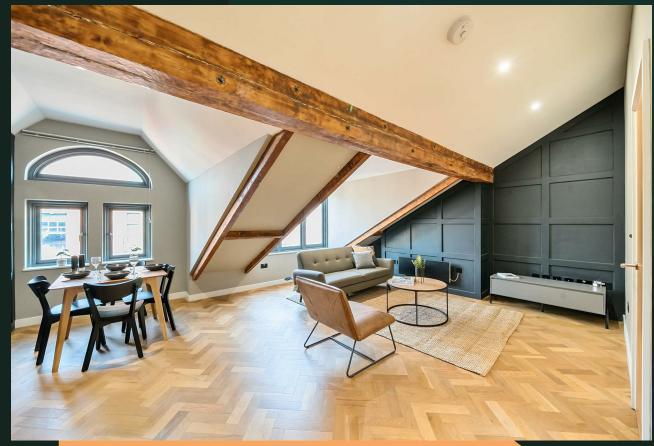

The property briefly comprises:

Entrance Hallway with video intercom system and Parquet

Living Area - large open plan living area with Parquet flooring, feature wall, exposed beams and feature panelling. Five double glazed windows allow plenty of natural light into the

Kitchen - contemporary fitted kitchen with subway style grey tiling, integrated hob, oven and extractor fan, washing machine and integrated fridge/freezer.

Bedroom One - large double bedroom with carpet, exposed beams and sky light.