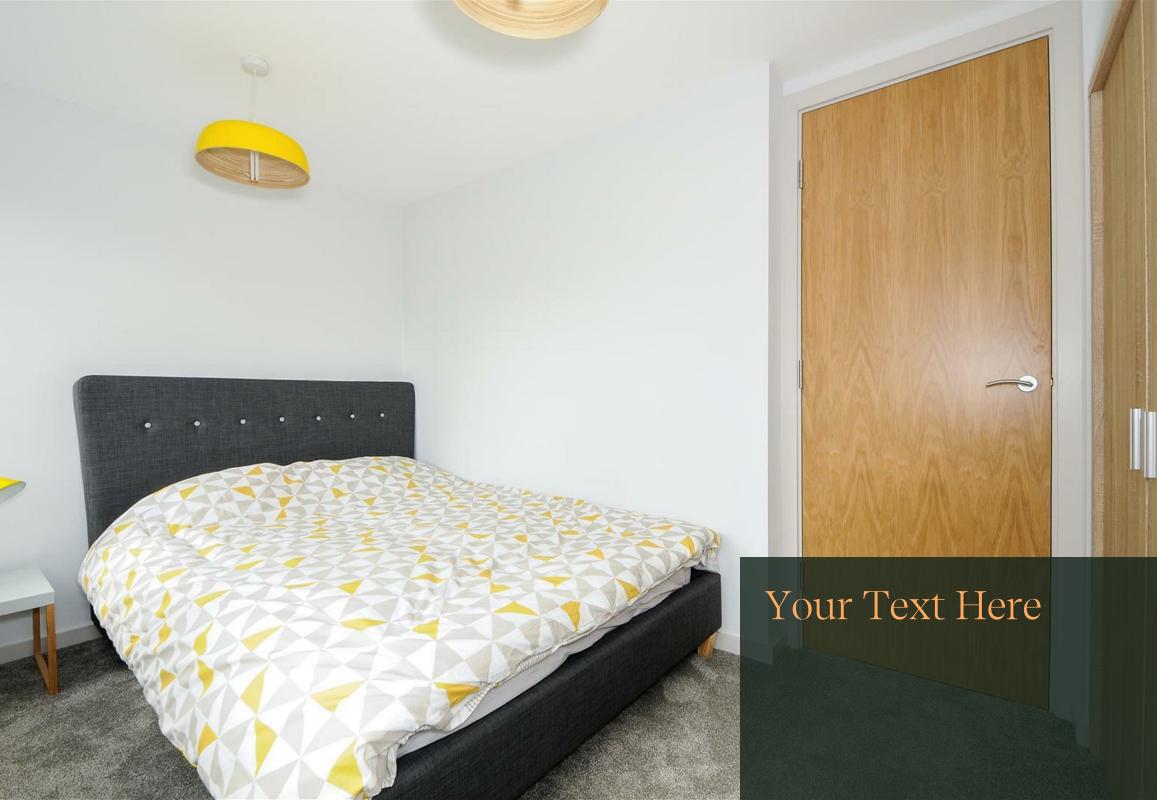

The property briefly comprises: light and airy open plan kitchen/living area with integrated Hotpoint appliances, contemporary bathroom with stylish fixtures/fittings and Rango Earth Grey tiles and double bedroom with ash grey carpets and ample storage facility.