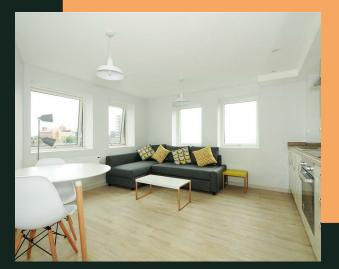

The property briefly comprises: light and airy open plan kitchen/living area with integrated Hotpoint appliances, contemporary bathroom with stylish fixtures/fittings and Rango Earth Grey tiles and double bedroom with ash grey carpets and ample storage facility.