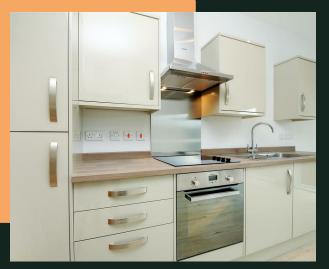

The property briefly comprises: light and airy open plan kitchen/living area with integrated Hotpoint appliances, contemporary bathroom with stylish fixtures/fittings and Rango Earth Grey tiles and double bedroom with ash grey carpets and ample storage facility.