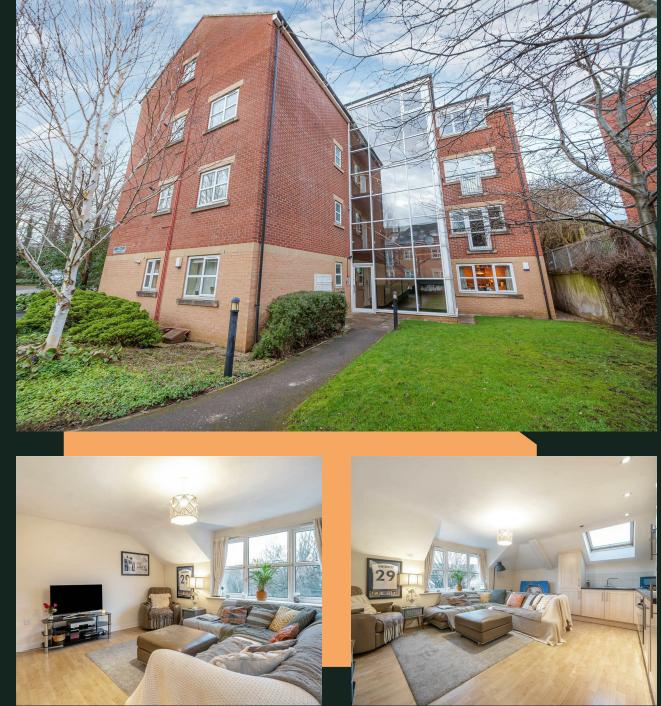

PROPERTY ADDRESS 23 Vicarage Mews Leeds LS5 3GZ

## Vicarage Mews, LS5

Call Us 01132440251

Email Us leeds@vision-properties.co.uk vision

We look at estate agency differently.

- Well-presented top floor apartment
- Sought after location in the heart of Kirkstall
- Adjacent to Headingley Station with access to Leeds City Centre (10 mins) & Harrogate
- \*\*Attention investors\*\* Estimated annual rental income of £1000 PCM / £12,000 PA generating a 6.6% gross yield