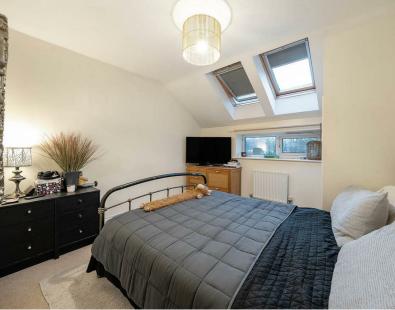

Master bedroom - double bedroom with carpeted floors and french doors and integrated storage cupboard

En-suite - white three-piece suite with walk in shower and vinyl flooring

Bedroom two - good size double bedroom with carpeted floors