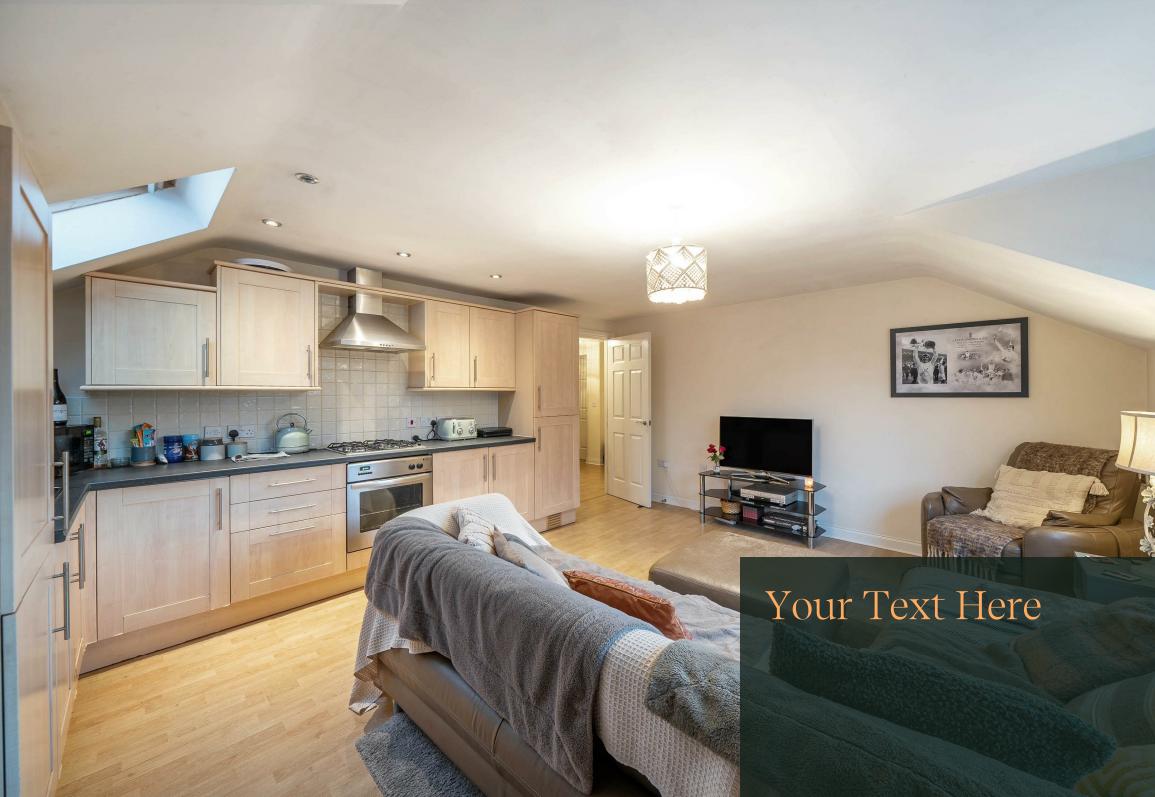

Kitchen / Lounge - light and spacious with light oak laminate flooring throughout and ample space for both lounge and dining area. Modern fitted kitchen with generous amounts of units and integrated appliances such as; oven, gas hob, chrome extractor, chrome sink and taps