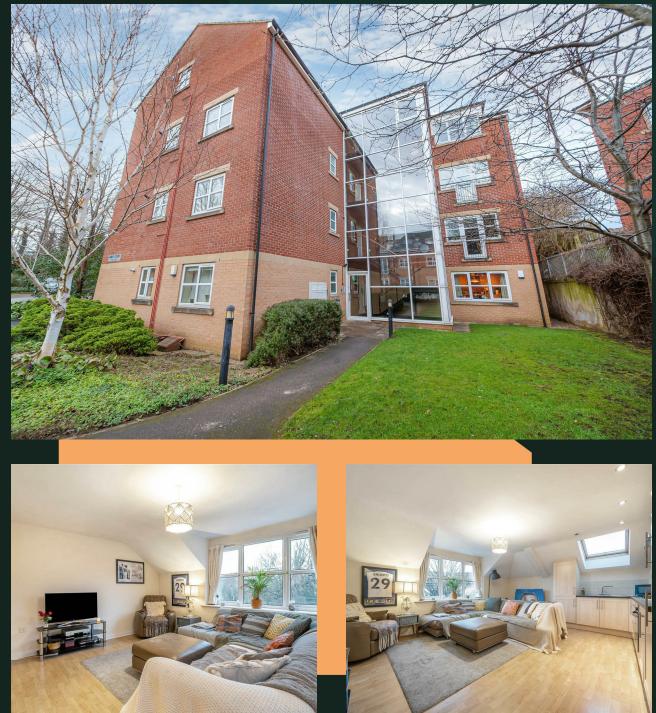

PROPERTY ADDRESS 23 Vicarage Mews Leeds LS5 3GZ

## Vicarage Mews, LS5

Call Us 01132440251

Email Us leeds@vision-properties.co.uk vision

We look at estate agency differently.

- Well-presented top floor apartment
- Sought after location in the heart of Kirkstall
- Adjacent to Headingley Station with access to Leeds City Centre (10 mins) & Harrogate
- \*\*Attention investors\*\* Estimated annual rental income of £1000 PCM / £12,000 PA generating a 6.6% gross yield

Kitchen / Lounge - light and spacious with light oak laminate flooring throughout and ample space for both lounge and dining area. Modern fitted kitchen with generous amounts of units and integrated appliances such as; oven, gas hob, chrome extractor, chrome sink and taps