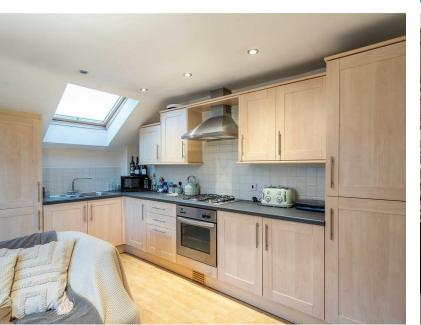

Kitchen / Lounge - light and spacious with light oak laminate flooring throughout and ample space for both lounge and dining area. Modern fitted kitchen with generous amounts of units and integrated appliances such as; oven, gas hob, chrome extractor, chrome sink and taps