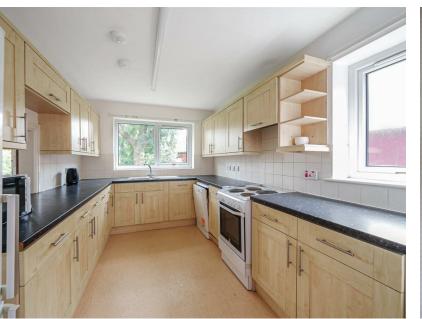

## Blackman Lane, LS2

Call Us 01132440251 Email Us leeds@vision-properties.co.uk vision

We look at estate agency differently.

Available now Furnished Room in student house share Garden · Garage

This well-located and spacious student house comes furnished and briefly comprises a good size double bedroom, two reception rooms, a large separate kitchen and WC on the ground floor. There are three bedrooms on the first floor, a house bathroom and separate WC. The property benefits from a driveway for multiple cars, a garage and has a private garden. Situated in a highly desirable location just behind Leeds Student Medical Practice and just off the popular Blenheim Square, the property is a short walk to both the University of Leeds and Leeds Beckett University, and the city centre the city centre.