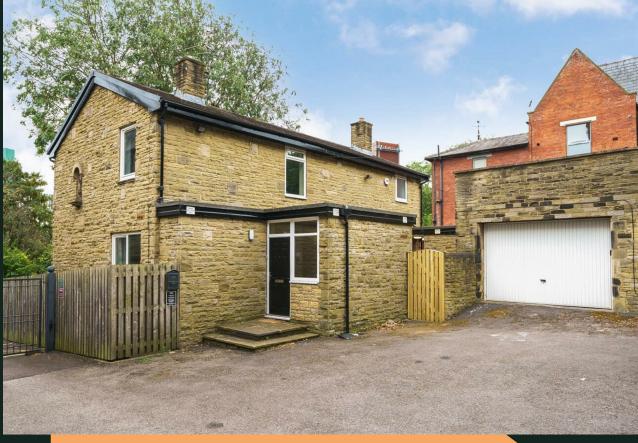

## Blackman Lane, LS2

We look at estate agency differently.

- Available nov
- · Room in student house share
- Drivewa
- · Garden and garage
- Furnished

This well-located and spacious student house comes furnished and briefly comprises a good size double bedroom, two reception rooms, a large separate kitchen and WC on the ground floor. There are three bedrooms on the first floor, a house bathroom and separate WC. The property benefits from a driveway for multiple cars, a garage and has a private garden. Situated in a highly desirable location just behind Leeds Student Medical Practice and just off the popular Blenheim Square, the property is a short walk to both the University of Leeds and Leeds Beckett University, and the city centre.