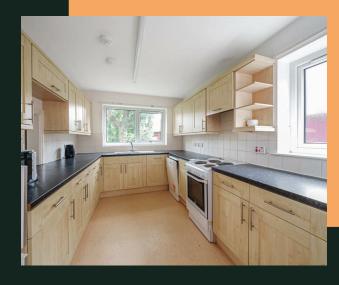

## Blackman Lane, LS2

We look at estate agency differently.

- Available nov
- · Room in student house share
- Drivewa
- · Garden and garage
- Furnished

This well-located and spacious student house comes furnished and briefly comprises a good size double bedroom, two reception rooms, a large separate kitchen and WC on the ground floor. There are three bedrooms on the first floor, a house bathroom and separate WC. The property benefits from a driveway for multiple cars, a garage and has a private garden. Situated in a highly desirable location just behind Leeds Student Medical Practice and just off the popular Blenheim Square, the property is a short walk to both the University of Leeds and Leeds Beckett University, and the city centre.