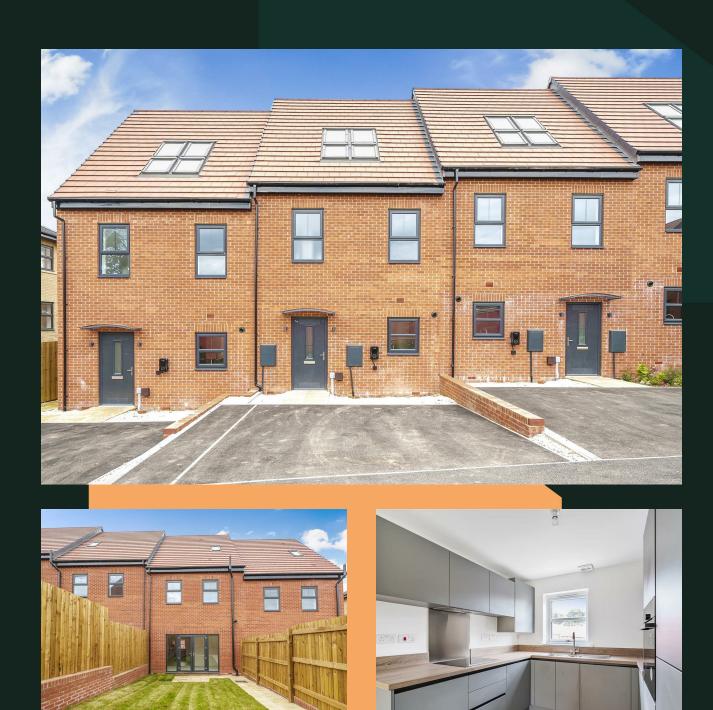

## Ivy Approach, LS14

- New build
- Unfurnished
- · Three double bedrooms
- · Private rear garden
- · Driveway for two cars

We're pleased to offer the first chance to rent at this fantastic unfurnished new build home. The semi-detached house boasts a spacious open plan living, kitchen and dining area with French doors leading to the lovely enclosed rear garden. Finished to a high standard throughout with contemporary integrated kitchen appliances including a dishwasher. It has luxury bathroom fixtures and fittings in the downstairs WC, house bathroom and ensuite. There are two large double bedrooms on the first floor with an impressive light and airy master suite on the second floor. There is an abundance of storage inside and out including a useful garden shed. There is parking on the driveway for two cars plus an electric vehicle charging point.