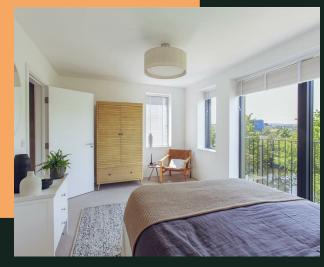

House Bathroom; Finished to an excellent standard, this house bathroom comes with a bath, overhead shower, toilet and sink. It also boasts a large recessed mirror with stylish wood surround

Second Floor: Bedroom 4; the stunning master bedroom of the property - this has a Juliet Balcony looking out over the landscaped gardens of Climate Innovation District and the River Aire. Complete with en-suite bathroom this is a sunny and light bedroom, perfect for a cup of coffee in bed on a morning.