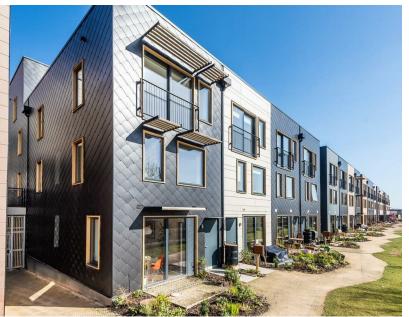

## Secret Garden, LS9

vision

We look at estate agency differently.

- · Four double Bedrooms
- · Riverside location
- · Triple Glazed
- · Two Bathrooms & one WC
- · Available from September

Vision Properties are delighted to offer for rent this spacious four bedroom home at the award winning Climate Innovation District. The property has plenty of space for family and guests at 1,321 square feet situated over three floors and briefly comprises; Open plan ground floor living space, downstairs WC, four bedrooms, house bathroom and en-suite.

Bedroom 3; A further double bedroom offering plenty of light through the window wall into the void.

Outside: the house has a private patio space which is ideal for al-fresco dining overlooking the River Aire. The property leads onto the communal areas of the Secret Garden which is for use by all residents. Landscaped gardens lead down to riverside decking, perfect for watching the world