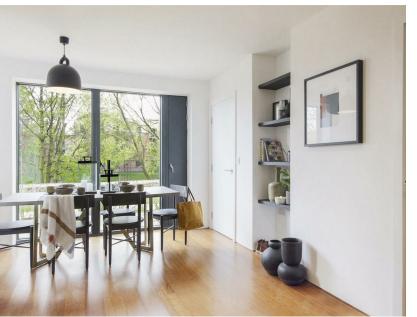

Kitchen/Dining space; At the front of the ground floor are large patio doors offering a south west aspect. Perfect for entertaining, the open plan space benefits from an island as well as space for a large dining table.