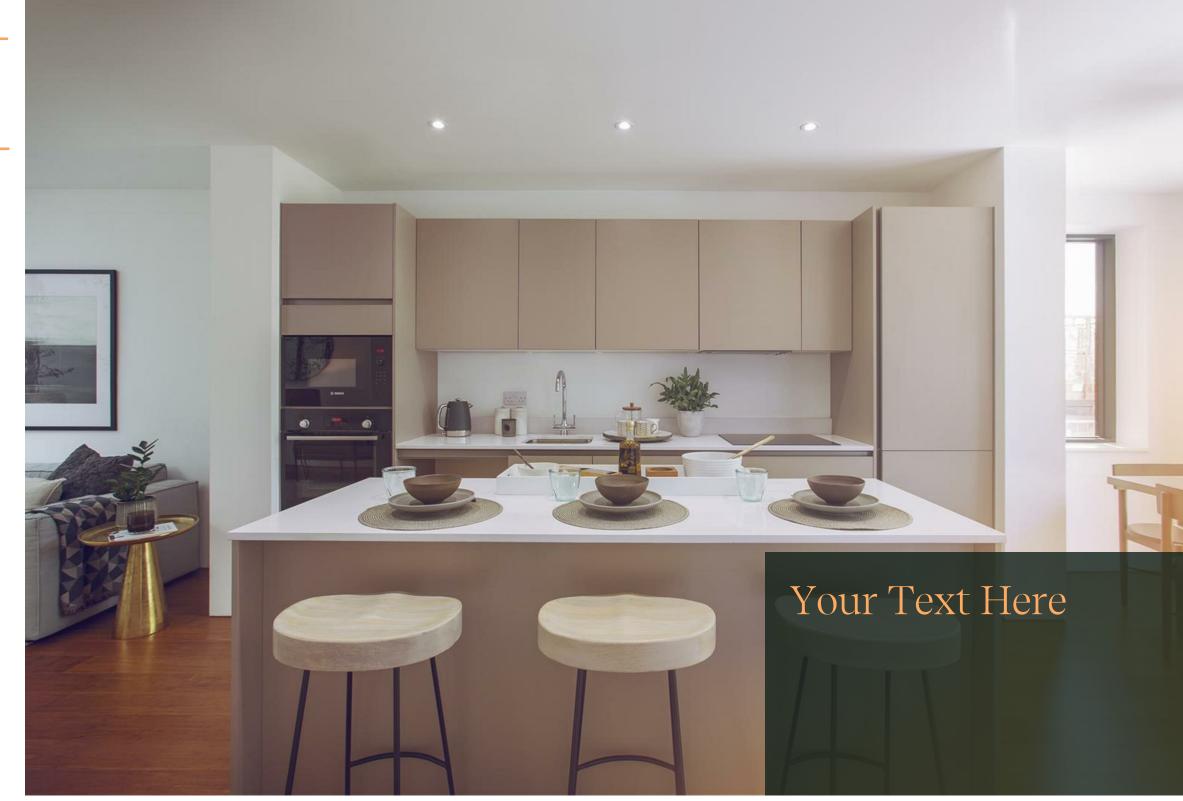

Kitchen/Dining space; At the front of the ground floor are large patio doors offering a south west aspect. Perfect for entertaining, the open plan space benefits from an island as well as space for a large dining table.