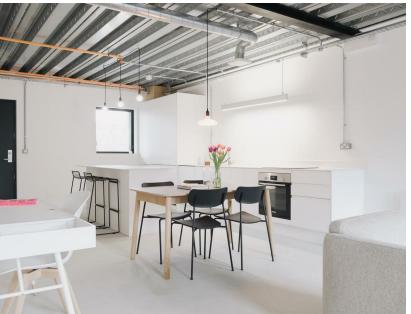

## Happy Walk, LS9

vision

- · Industrial features including concrete floors and exposed steel ceilings
- · Kiverside location
- · Award winning development
- · Stunning views
- · South-west facing Juliet balconies

This stunning apartment has south-west facing Juliet balconies, exposed services and concrete floors, giving luxurious and contemporary living, with an industrial aesthetic. The bright and airy dual-aspect open-plan design floods natural light into the property and combined with super-efficient integrated appliances and corian kitchen worktops, creates a welcoming yet functional space. In addition to two good sized bedrooms with cleverly designed integrated storage, there is a stylish ensuite and house bathroom.