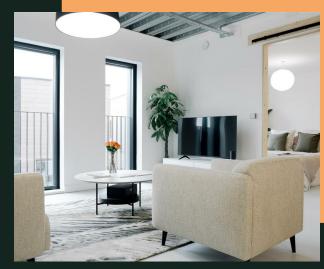

This stunning apartment has south-west facing Juliet balconies, exposed services and concrete floors, giving luxurious and contemporary living, with an industrial aesthetic. The bright and airy dual-aspect open-plan design floods natural light into the property and combined with super-efficient integrated appliances and corian kitchen worktops, creates a welcoming yet functional space. In addition to two good sized bedrooms with cleverly designed integrated storage, there is a stylish ensuite and house bathroom.