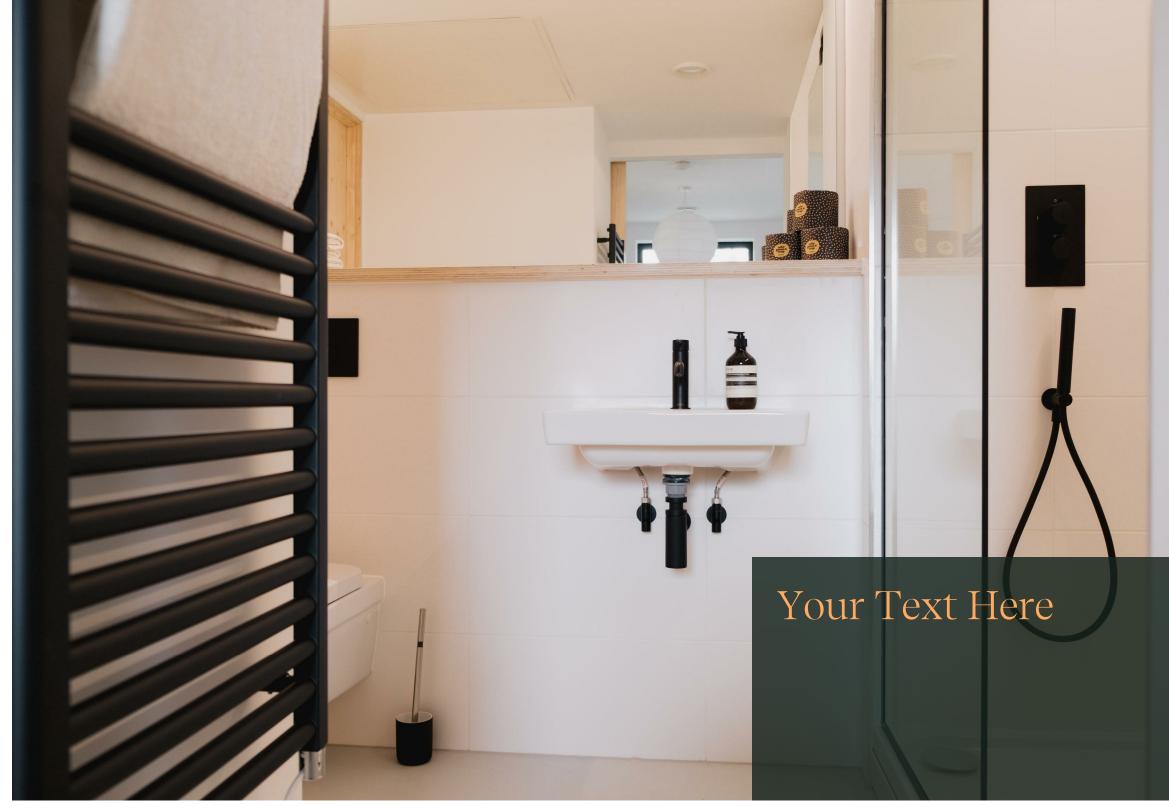

This stunning apartment has south-west facing Juliet balconies, exposed services and concrete floors, giving luxurious and contemporary living, with an industrial aesthetic. The bright and airy dual-aspect open-plan design floods natural light into the property and combined with super-efficient integrated appliances and corian kitchen worktops, creates a welcoming yet functional space. In addition to two good sized bedrooms with cleverly designed integrated storage, there is a stylish ensuite and house bathroom.