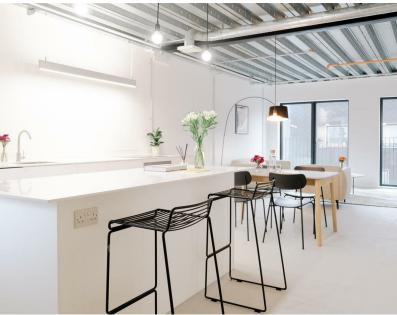

## Happy Walk, LS9

vision

- · Industrial features including concrete floors and exposed steel ceilings
- · Kiverside location
- · Award winning development
- · Stunning views
- · South-west facing Juliet balconies

This stunning apartment has south-west facing Juliet balconies, exposed services and concrete floors, giving luxurious and contemporary living, with an industrial aesthetic. The bright and airy dual-aspect open-plan design floods natural light into the property and combined with super-efficient integrated appliances and corian kitchen worktops, creates a welcoming yet functional space. In addition to two good sized bedrooms with cleverly designed integrated storage, there is a stylish ensuite and house bathroom.