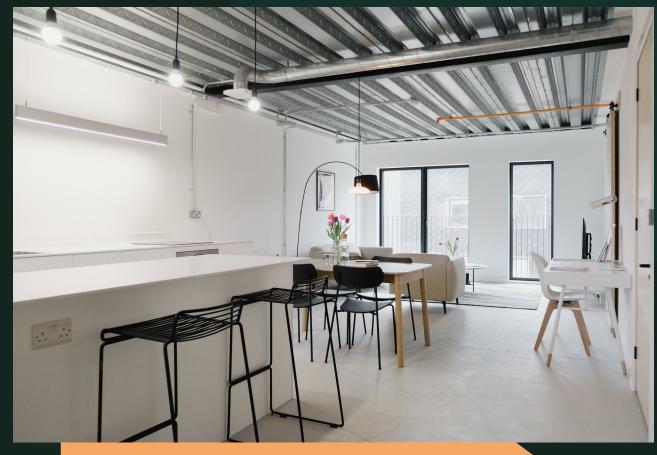

This stunning apartment has south-west facing Juliet balconies, exposed services and concrete floors, giving luxurious and contemporary living, with an industrial aesthetic. The bright and airy dual-aspect open-plan design floods natural light into the property and combined with super-efficient integrated appliances and corian kitchen worktops, creates a welcoming yet functional space. In addition to two good sized bedrooms with cleverly designed integrated storage, there is a stylish ensuite and house bathroom.