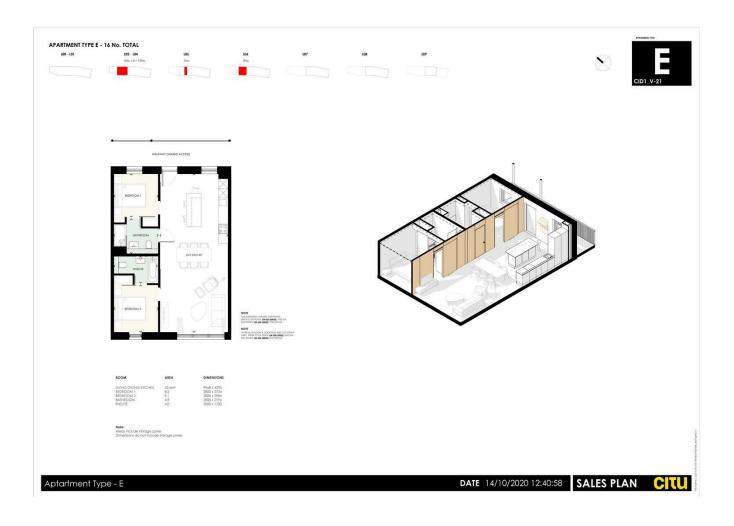

PROPERTY ADDRESS
Flat 78a
Aire Lofts Happy Walk
Leeds
LS9 8FB

This stunning apartment has south-west facing Juliet balconies, exposed services and concrete floors, giving luxurious and contemporary living, with an industrial aesthetic. The bright and airy dual-aspect open-plan design floods natural light into the property and combined with super-efficient integrated appliances and corian kitchen worktops, creates a welcoming yet functional space. In addition to two good sized bedrooms with cleverly designed integrated storage, there is a stylish ensuite and house bathroom.