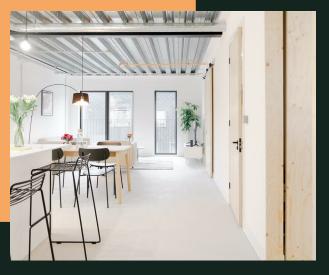

This stunning apartment has south-west facing Juliet balconies, exposed services and concrete floors, giving luxurious and contemporary living, with an industrial aesthetic. The bright and airy dual-aspect open-plan design floods natural light into the property and combined with super-efficient integrated appliances and corian kitchen worktops, creates a welcoming yet functional space. In addition to two good sized bedrooms with cleverly designed integrated storage, there is a stylish ensuite and house bathroom.