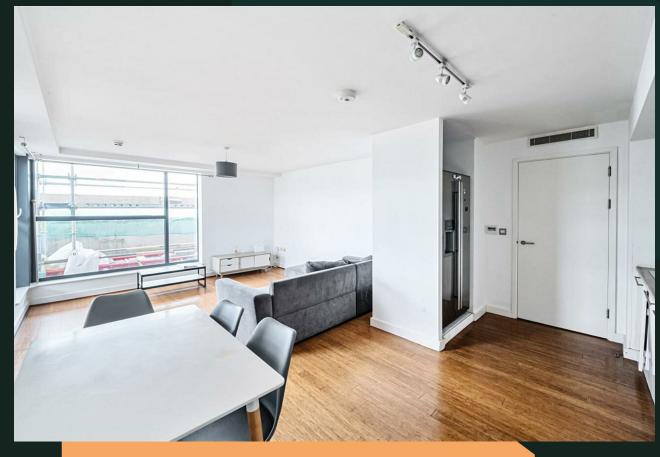

## Beeston Road, LS11

vision

We look at estate agency differently.

- · Available immediately
- Fully furnished
- · On-site gym
- · Close to city centre

Property available immediately depending on referencing Situated in the newly regenerated Beeston Road area of Leeds, the Greenhouse development is close to the motorway networks and also benefits from great bus, cycle and walking links into the city centre.

This spacious apartment has an open-plan kitchen, living and dining area, integrated kitchen appliances, three large double bedrooms, one main bathroom and an ensuite. It also has access to the on-site gym.