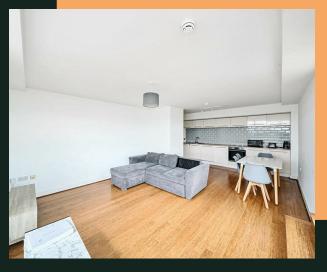

## Beeston Road, LS11

vision

We look at estate agency differently.

- · Available immediately
- Fully furnished
- · On-site gym
- · Close to city centre

Property available immediately depending on referencing Situated in the newly regenerated Beeston Road area of Leeds, the Greenhouse development is close to the motorway networks and also benefits from great bus, cycle and walking links into the city centre.

This spacious apartment has an open-plan kitchen, living and dining area, integrated kitchen appliances, three large double bedrooms, one main bathroom and an ensuite. It also has access to the on-site gym.