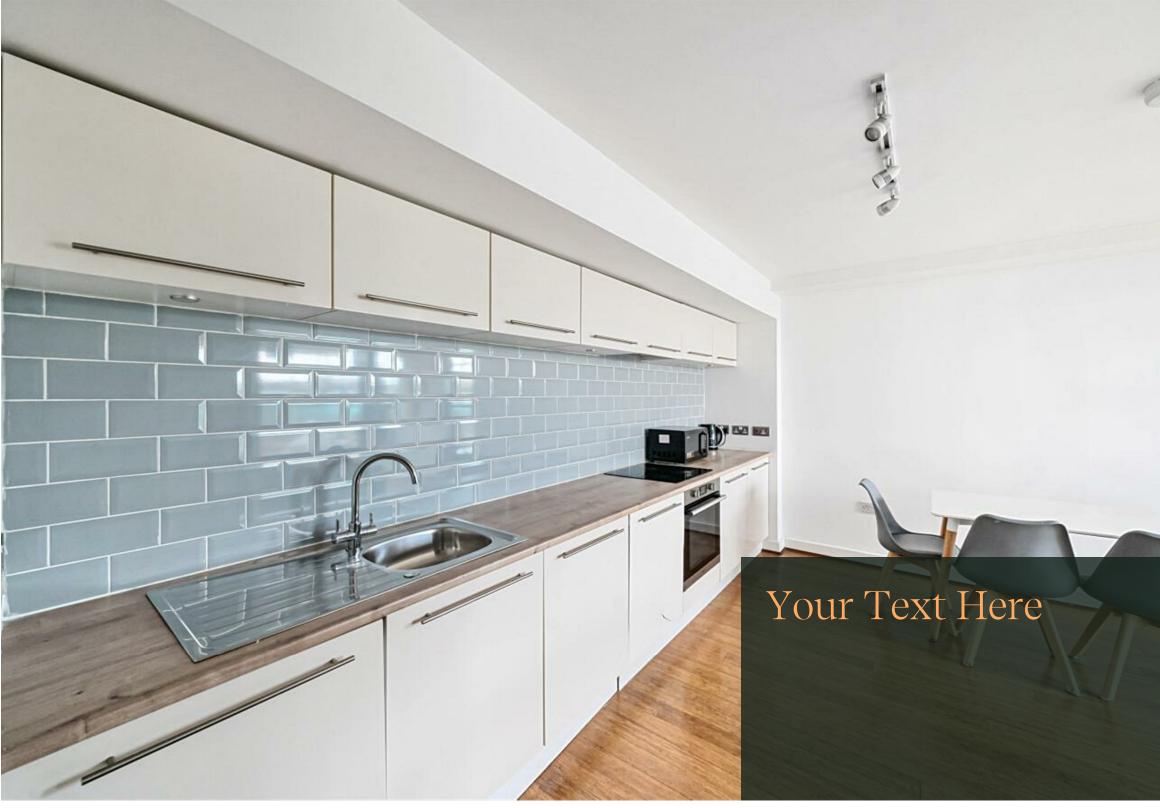

This spacious apartment has an open-plan kitchen, living and dining area, integrated kitchen appliances, three large double bedrooms, one main bathroom and an ensuite. It also has access to the on-site gym.