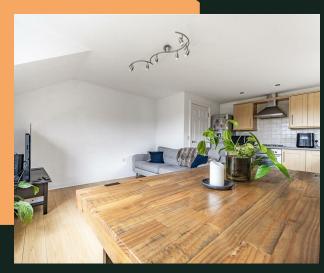

Kitchen / Lounge (5.28 x 4.37) - light and spacious with light oak laminate flooring throughout and ample space for both lounge and dining area. Modern fitted kitchen with generous amounts of units and integrated appliances such as; oven, gas hob, chrome extractor, chrome sink and taps