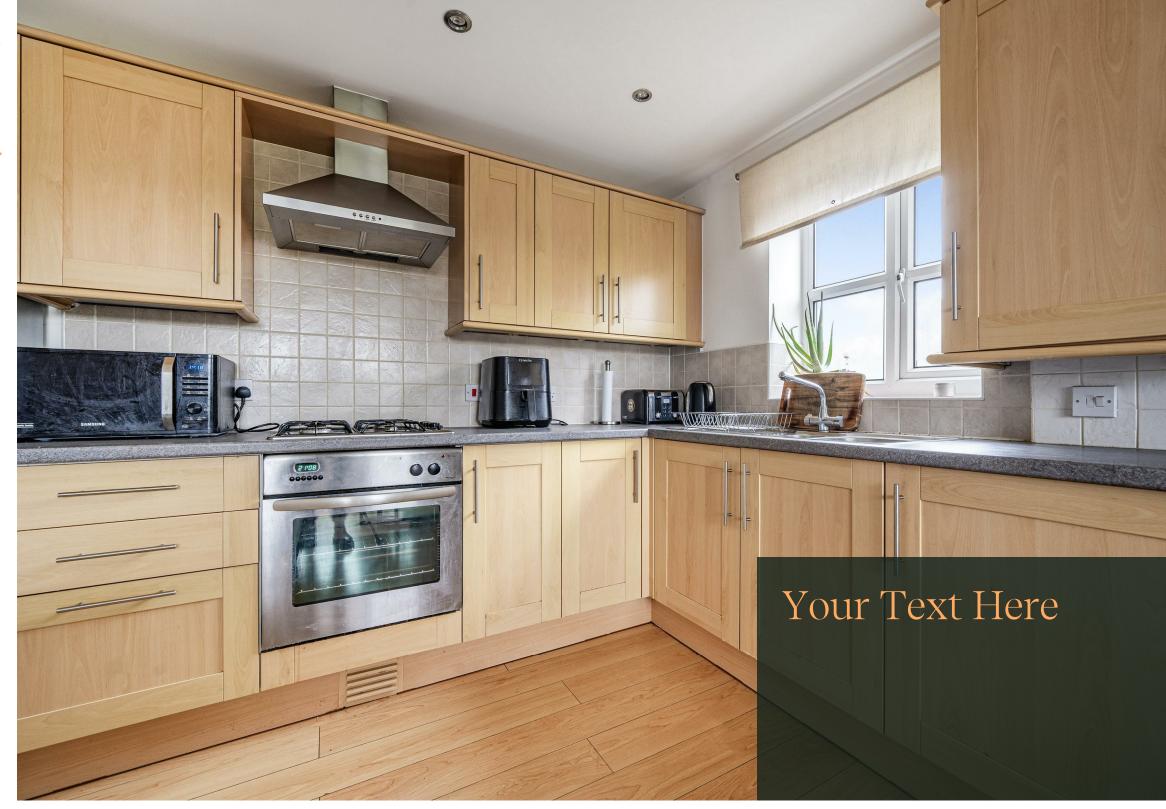

Kitchen / Lounge (5.28 x 4.37) - light and spacious with light oak laminate flooring throughout and ample space for both lounge and dining area. Modern fitted kitchen with generous amounts of units and integrated appliances such as; oven, gas hob, chrome extractor, chrome sink and taps