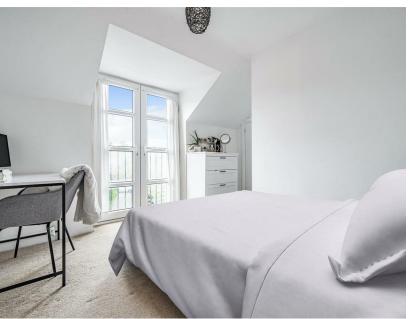

Master bedroom (3.78 x 3.40) - double bedroom with carpeted floors and french doors, juliette balcony and integrated storage cupboard

En-suite - white three-piece suite with walk in shower and vinyl flooring