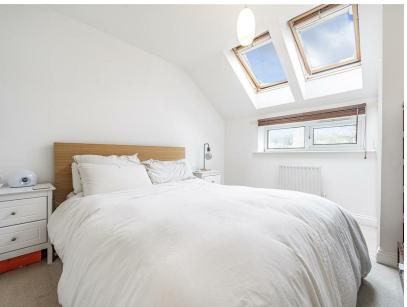

Bedroom two - (3.35 x 2.95) - good size double bedroom with carpeted floors

Bathroom - white three-piece suite with shower over bath, part tiled walls and vinyl flooring

Loft space - access into the lofts space provides very useful storage