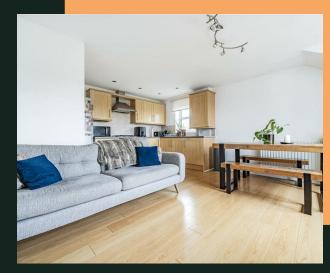

Kitchen / Lounge (5.28 x 4.37) - light and spacious with light oak laminate flooring throughout and ample space for both lounge and dining area. Modern fitted kitchen with generous amounts of units and integrated appliances such as; oven, gas hob, chrome extractor, chrome sink and taps