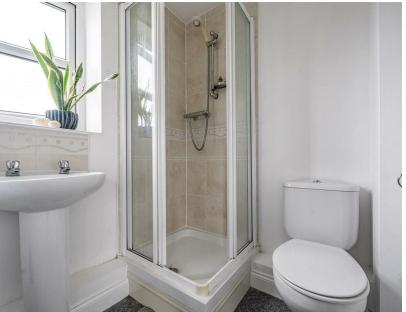

Master bedroom (3.78 x 3.40) - double bedroom with carpeted floors and french doors, juliette balcony and integrated storage cupboard

En-suite - white three-piece suite with walk in shower and vinyl flooring

Bedroom two - (3.35 x 2.95) - good size double bedroom with carpeted floors

Bathroom - white three-piece suite with shower over bath, part tiled walls and vinyl flooring

Loft space - access into the lofts space provides very useful storage