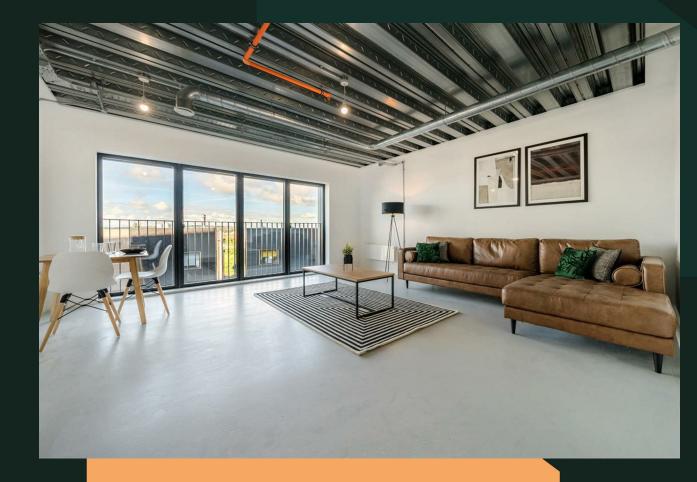

This stunning apartment has south-west facing Juliet balconies, exposed services and concrete floors, giving luxurious and contemporary living, with an industrial aesthetic. The bright and airy dual-aspect open-plan design floods natural light into the property and combined with super-efficient integrated appliances and Corian kitchen worktops, creates a welcoming yet functional space. In addition to a good sized bedrooms with cleverly designed integrated storage, there is a stylish ensuite.