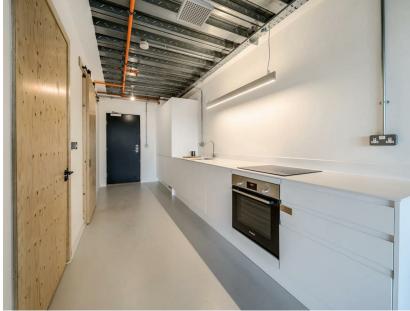

This stunning apartment has south-west facing Juliet balconies, exposed services and concrete floors, giving luxurious and contemporary living, with an industrial aesthetic. The bright and airy dual-aspect open-plan design floods natural light into the property and combined with super-efficient integrated appliances and Corian kitchen worktops, creates a welcoming yet functional space. In addition to a good sized bedrooms with cleverly designed integrated storage, there is a stylish ensuite.