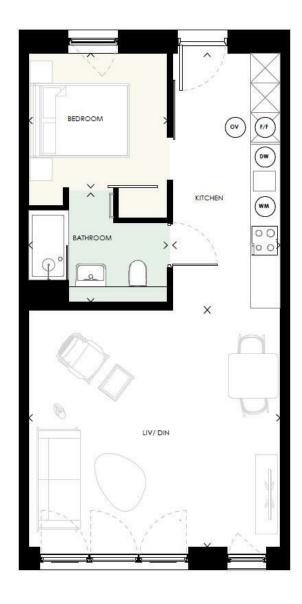

PROPERTY ADDRESS Apartment 27a Happy Walk Leeds LS9 8FB



vision

## Happy Walk, LS9







We look at estate agency differently.

- Riverside location
- · Award winning development
- · Stunning views
- · South-west facing Juliet balconies
- · Super-efficient integrated appliances

This stunning apartment has south-west facing Juliet balconies, exposed services and concrete floors, giving luxurious and contemporary living, with an industrial aesthetic. The bright and airy dual-aspect open-plan design floods natural light into the property and combined with super-efficient integrated appliances and Corian kitchen worktops, creates a welcoming yet functional space. In addition to a good sized bedrooms with cleverly designed integrated storage, there is a stylish ensuite.

High levels of i