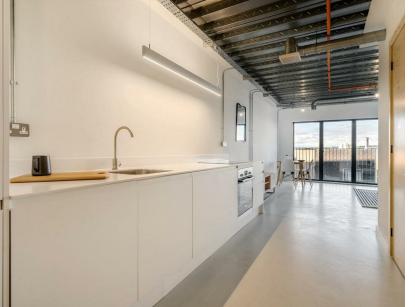

This stunning apartment has south-west facing Juliet balconies, exposed services and concrete floors, giving luxurious and contemporary living, with an industrial aesthetic. The bright and airy dual-aspect open-plan design floods natural light into the property and combined with super-efficient integrated appliances and Corian kitchen worktops, creates a welcoming yet functional space. In addition to a good sized bedrooms with cleverly designed integrated storage, there is a stylish ensuite.