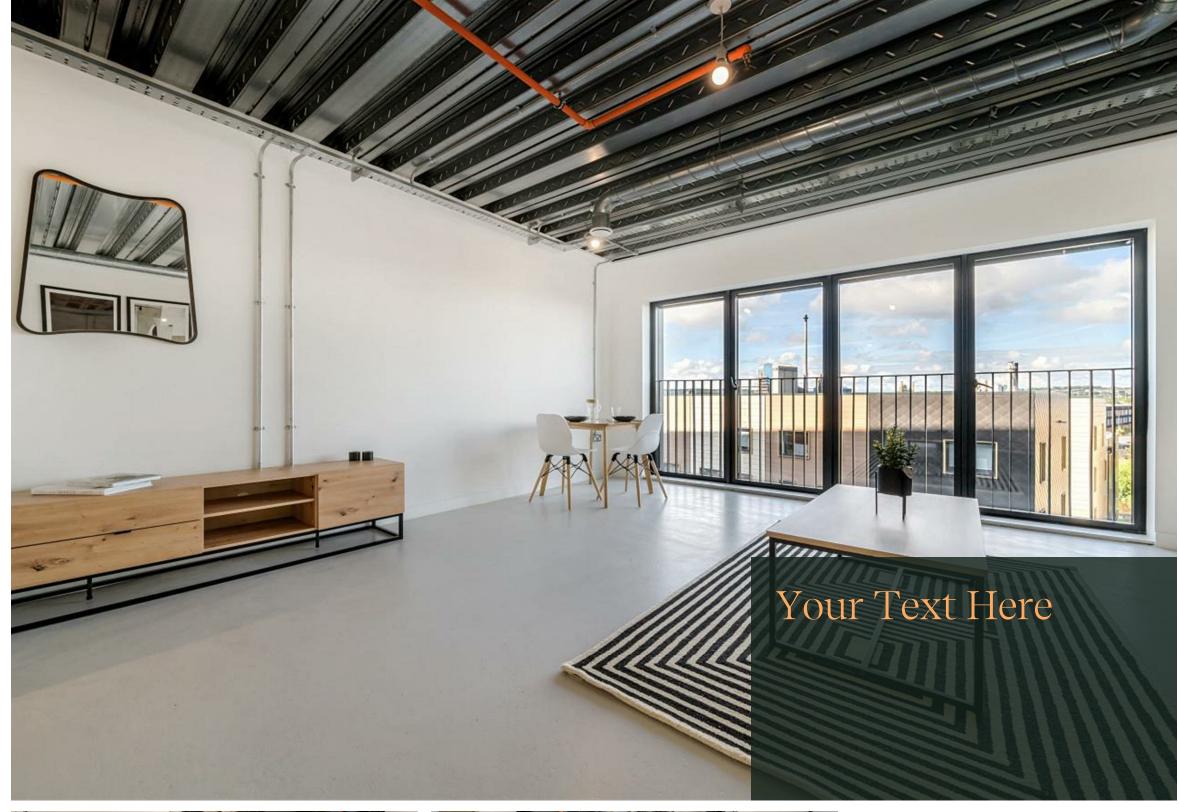

## Happy Walk, LS9

We look at estate agency differently.

- Riverside location
- · Award winning development
- · Stunning views
- · South-west facing Juliet balconies
- · Super-efficient integrated appliances

This stunning apartment has south-west facing Juliet balconies, exposed services and concrete floors, giving luxurious and contemporary living, with an industrial aesthetic. The bright and airy dual-aspect open-plan design floods natural light into the property and combined with super-efficient integrated appliances and Corian kitchen worktops, creates a welcoming yet functional space. In addition to a good sized bedrooms with cleverly designed integrated storage, there is a stylish ensuite.