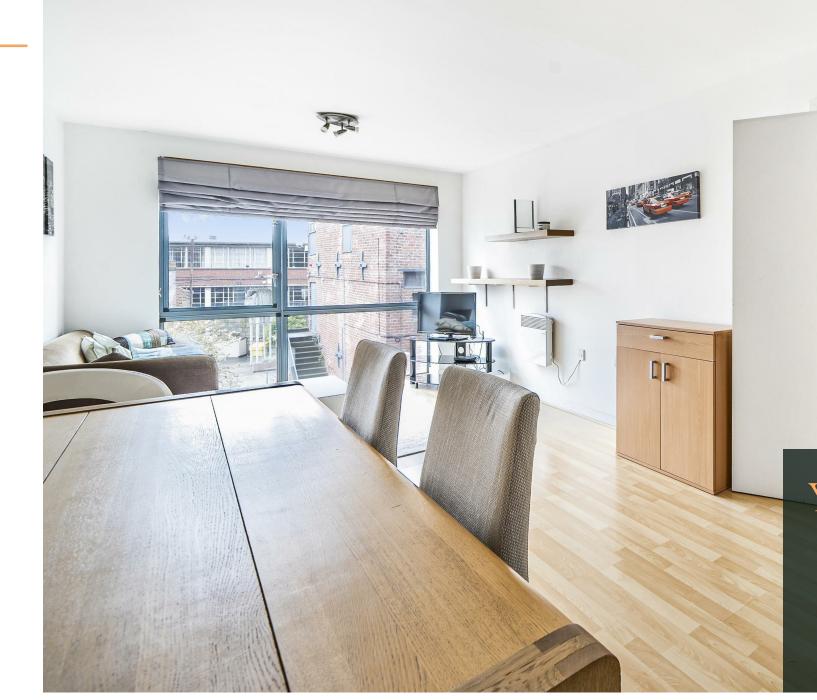

With over 750 sq. ft. / 70 sq. m. of living accommodation, modern finish throughout, the property boasts; open plan living kitchen space, two double bedrooms, bathroom and en-suite.

The property can be offered either tenanted or vacant possession

Entrance Hall (3.89 x 2.69)

Living and kitchen space (7.93 x 3.12)

Master bedroom (5.54 x 2.64)

En-suite (2.26 x 1.60)

Bedroom 2 (3.96 x 2.69)

Bathroom (2.26 x 1.83)

Leasehold details (as provided by vendor):