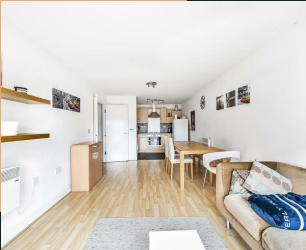

With over 750 sq. ft. / 70 sq. m. of living accommodation, modern finish throughout, the property boasts; open plan living kitchen space, two double bedrooms, bathroom and en-suite.

The property can be offered either tenanted or vacant possession

Entrance Hall (3.89 x 2.69)

Living and kitchen space (7.93 x 3.12)

Master bedroom (5.54 x 2.64)

En-suite (2.26 x 1.60)

Bedroom 2 (3.96 x 2.69)

Bathroom (2.26 x 1.83)

Leasehold details (as provided by vendor):