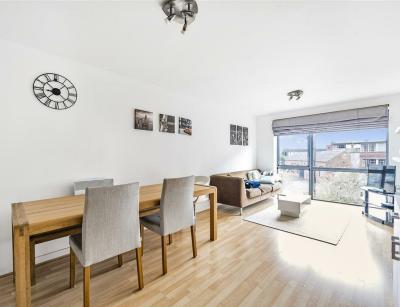

With over 750 sq. ft. / 70 sq. m. of living accommodation, modern finish throughout, the property boasts; open plan living kitchen space, two double bedrooms, bathroom and en-suite.

The property can be offered either tenanted or vacant possession

Entrance Hall (3.89 x 2.69)

Living and kitchen space (7.93 x 3.12)

Master bedroom (5.54 x 2.64)

En-suite (2.26 x 1.60)

Bedroom 2 (3.96 x 2.69)

Bathroom (2.26 x 1.83)

Leasehold details (as provided by vendor):