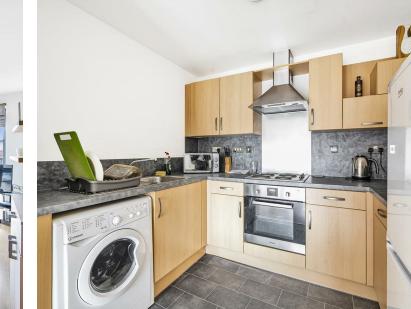

With over 750 sq. ft. / 70 sq. m. of living accommodation, modern finish throughout, the property boasts; open plan living kitchen space, two double bedrooms, bathroom and en-suite.

The property can be offered either tenanted or vacant possession

Entrance Hall (3.89 x 2.69)

Living and kitchen space (7.93 x 3.12)

Master bedroom (5.54 x 2.64)

En-suite (2.26 x 1.60)

Bedroom 2 (3.96 x 2.69)

Bathroom (2.26 x 1.83)

Leasehold details (as provided by vendor):