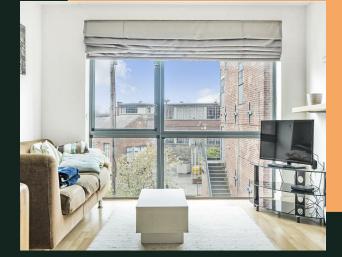

With over 750 sq. ft. / 70 sq. m. of living accommodation, modern finish throughout, the property boasts; open plan living kitchen space, two double bedrooms, bathroom and en-suite.

The property can be offered either tenanted or vacant possession

Entrance Hall (3.89 x 2.69)

Living and kitchen space (7.93 x 3.12)

Master bedroom (5.54 x 2.64)

En-suite (2.26 x 1.60)

Bedroom 2 (3.96 x 2.69)

Bathroom (2.26 x 1.83)

Leasehold details (as provided by vendor):