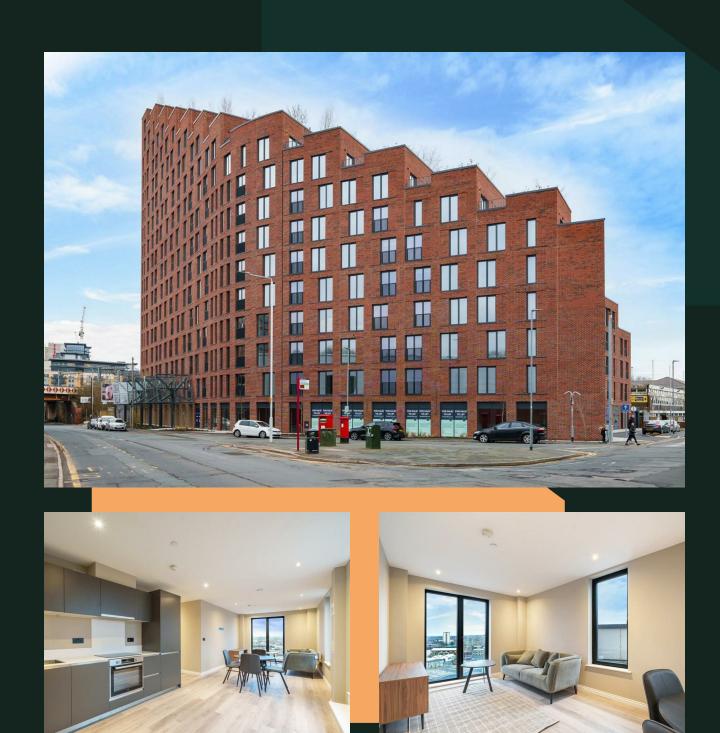

## PROPERTY ADDRESS 169 Springwell Gardens Whitehall Road Leeds LS12 1FH

## Whitehall Road, LS12

- $\label{lem:attention} \mbox{ATTENTION INVESTORS: suitable for AIR BNB! Estimated short term rental income of c£35,000 per annum, generating an attractive 11.5\% yield.$
- · Huge private roof terrace
- Estimated rental value of £1600 PCM / £19,200 PA generating a yield of 6%!
- · Secure parking space included

This stylish, spacious 10th-floor apartment provides luxurious and contemporary living in the prestigious brand new development at Springwell Gardens. The apartment benefits from a private roof terrace with fantastic views. It has brand new furniture with high spec fixtures and fittings throughout. Great location and excellent transport links, with Leeds train station a short walk away. The development has a lobby and concierge service plus a residents lounge and communal roof garden.