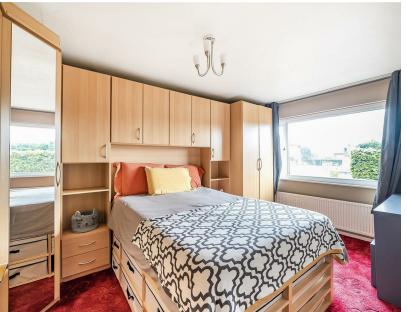

Bedroom one (4.42 x 2.67) - good size carpeted double bedroom with a range of integrated storage.

Bedroom 2 (3.45 x 2.67) - double bedroom with carpeted floor and integrated storage.

Bedroom 3 (2.82 x 1.83) - single room ideal for home office or nursery.