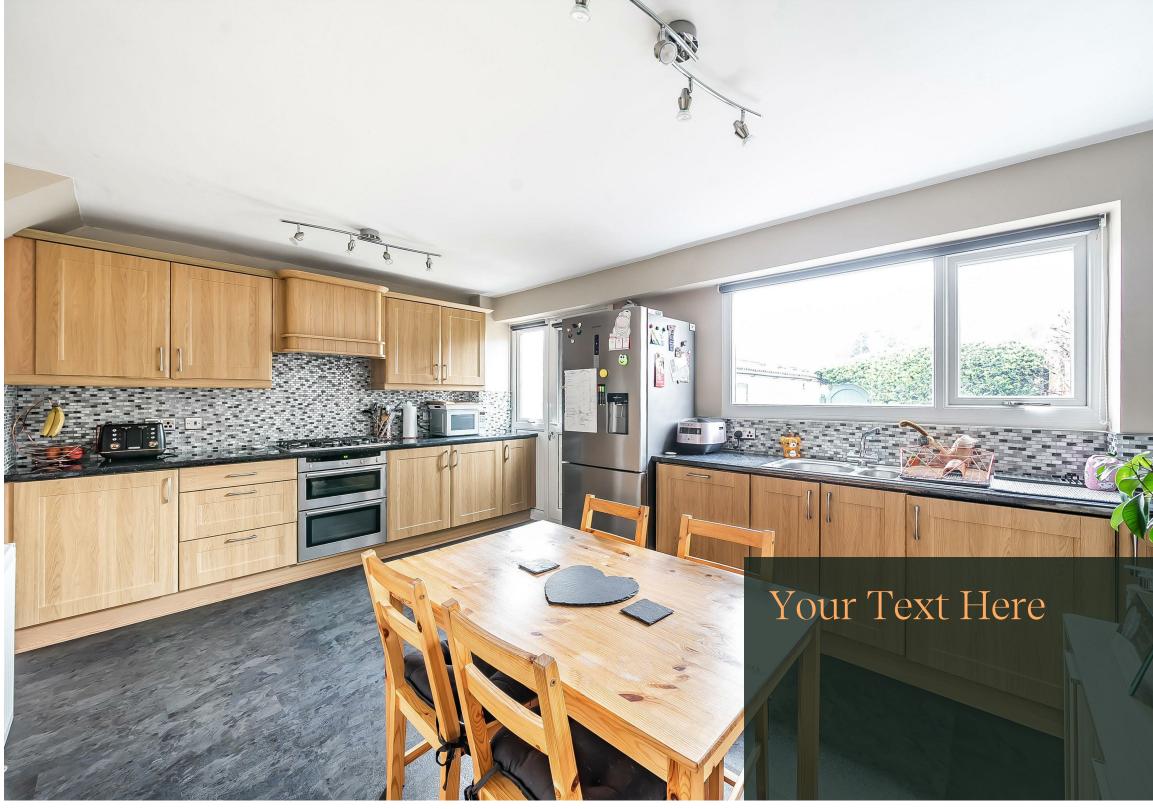

Living room  $(4.70 \times 3.07)$  - large living space with wood effect flooring and on trend finishes.

Kitchen diner (4.60 x 3.12) - open plan kitchen with central dining space and LVT flooring. Generous amounts of modern kitchen units and integrated appliances such as; 5-burner gas hob, double oven, extractor unit, washing machine and dishwasher. The space also benefits from a storage cupboard which houses the boiler.