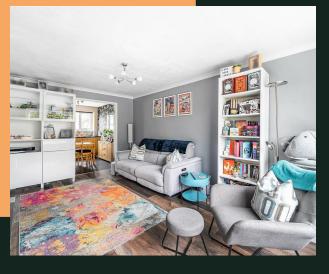

Living room  $(4.70 \times 3.07)$  - large living space with wood effect flooring and on trend finishes.

Kitchen diner (4.60 x 3.12) - open plan kitchen with central dining space and LVT flooring. Generous amounts of modern kitchen units and integrated appliances such as; 5-burner gas hob, double oven, extractor unit, washing machine and dishwasher. The space also benefits from a storage cupboard which houses the boiler.