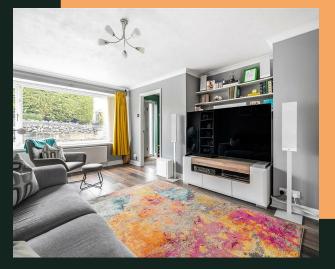

Living room  $(4.70 \times 3.07)$  - large living space with wood effect flooring and on trend finishes.

Kitchen diner (4.60 x 3.12) - open plan kitchen with central dining space and LVT flooring. Generous amounts of modern kitchen units and integrated appliances such as; 5-burner gas hob, double oven, extractor unit, washing machine and dishwasher. The space also benefits from a storage cupboard which houses the boiler.