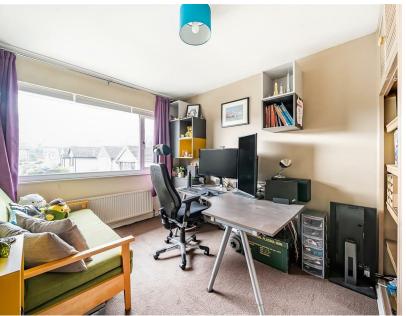

Bedroom one (4.42 x 2.67) - good size carpeted double bedroom with a range of integrated storage.

Bedroom 2 (3.45 x 2.67) - double bedroom with carpeted floor and integrated storage.

Bedroom 3 (2.82 x 1.83) - single room ideal for home office or nursery.