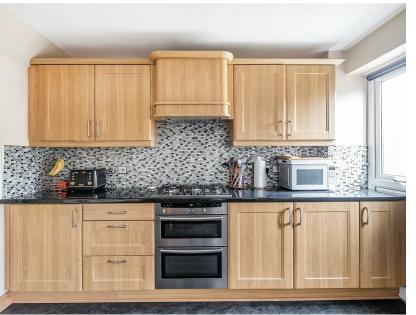

Living room  $(4.70 \times 3.07)$  - large living space with wood effect flooring and on trend finishes.

Kitchen diner (4.60 x 3.12) - open plan kitchen with central dining space and LVT flooring. Generous amounts of modern kitchen units and integrated appliances such as; 5-burner gas hob, double oven, extractor unit, washing machine and dishwasher. The space also benefits from a storage cupboard which houses the boiler.