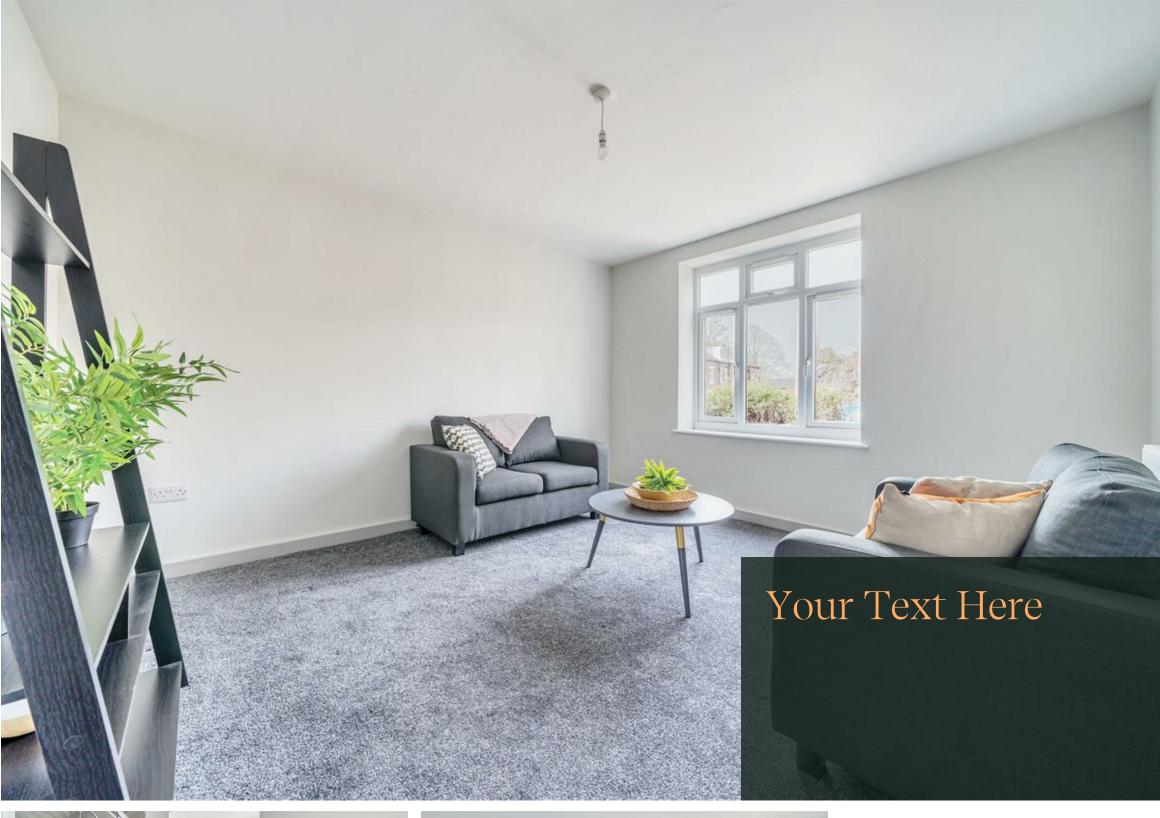

all new fittings.
The ground floor consists of a separate fully fitted kitchen with brand new appliances; washer dryer, big size fridge & freezer, oven with hob, dishwasher and table with chairs.
The kitchen's French doors lead to the private garden area, which is ideal for summer time bbq's and socialising.
The living room is furnished with two 2 seater sofas, a coffee table and a modern TV shelf with plenty more room for a personal touch whilst the entrance hallway has room for storage and a W/C for guests.
The property will also be energy efficient as it has solar panels installed on the roof.