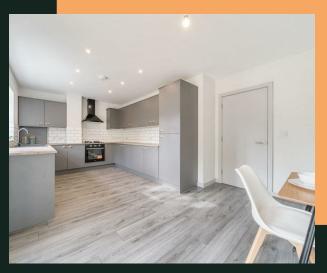

all new fittings.
The ground floor consists of a separate fully fitted kitchen with brand new appliances; washer dryer, big size fridge & freezer, oven with hob, dishwasher and table with chairs.
The kitchen's French doors lead to the private garden area, which is ideal for summer time bbq's and socialising.
The living room is furnished with two 2 seater sofas, a coffee table and a modern TV shelf with plenty more room for a personal touch whilst the entrance hallway has room for storage and a W/C for guests.
The property will also be energy efficient as it has solar panels installed on the roof.