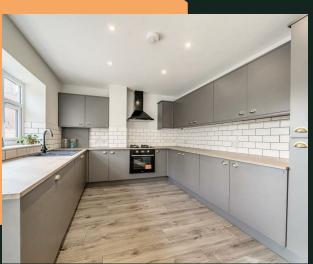

all new fittings.
The ground floor consists of a separate fully fitted kitchen with brand new appliances; washer dryer, big size fridge & freezer, oven with hob, dishwasher and table with chairs.
The kitchen's French doors lead to the private garden area, which is ideal for summer time bbq's and socialising.
The living room is furnished with two 2 seater sofas, a coffee table and a modern TV shelf with plenty more room for a personal touch whilst the entrance hallway has room for storage and a W/C for guests.
The property will also be energy efficient as it has solar panels installed on the roof.