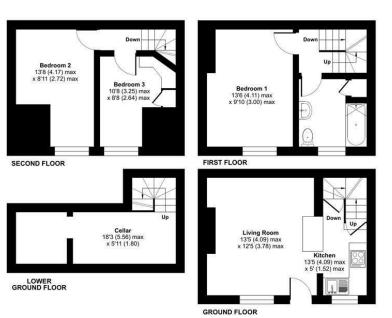

LS6

We look at estate agency differently.

Autumn Street, Leeds, LS6 Approximate Area = 863 sq ft / 80.1 sq m For identification only - Not to scale

 
 Certified Property RCS
 Floor plan produced in accordance with RICS Property Measurement Standards incorporating International Property Measurement Standards (IMS2 Residential). ©inchecom 2022.